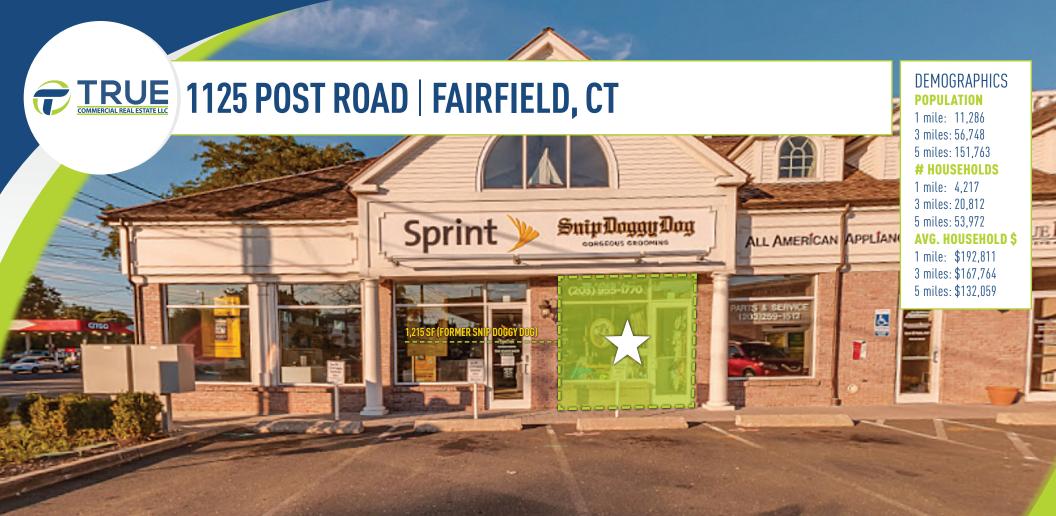

## LEASING: 1,215 SF

Talk about convenient? Located in brick walk, this space is perfect for a quick stop, while your customers are pumping gas. Downtown Fairfield is thriving and you can get into the action.

## **TRUE** 1125 POST ROAD | FAIRFIELD, CT

truecre.com