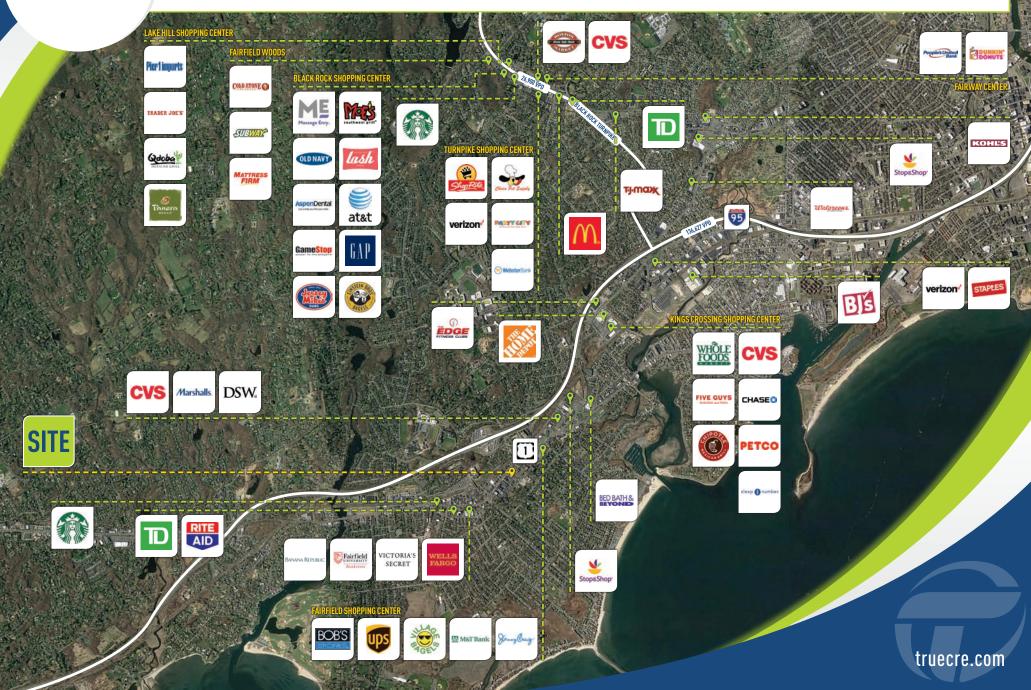

AREA RETAILERS: Starbucks, Bed Bath & Beyond, Stop & Shop, CVS, Marshalls, DSW and several others.

This information provided in this marketing package has been obtained from sources believed reliable, but has not been verified for accuracy or completeness. You should conduct a careful, independent investigation of the property and verify all information Any reliance on this information is solely at your own risk.

## **TRUE** 1125 POST ROAD | FAIRFIELD, CT