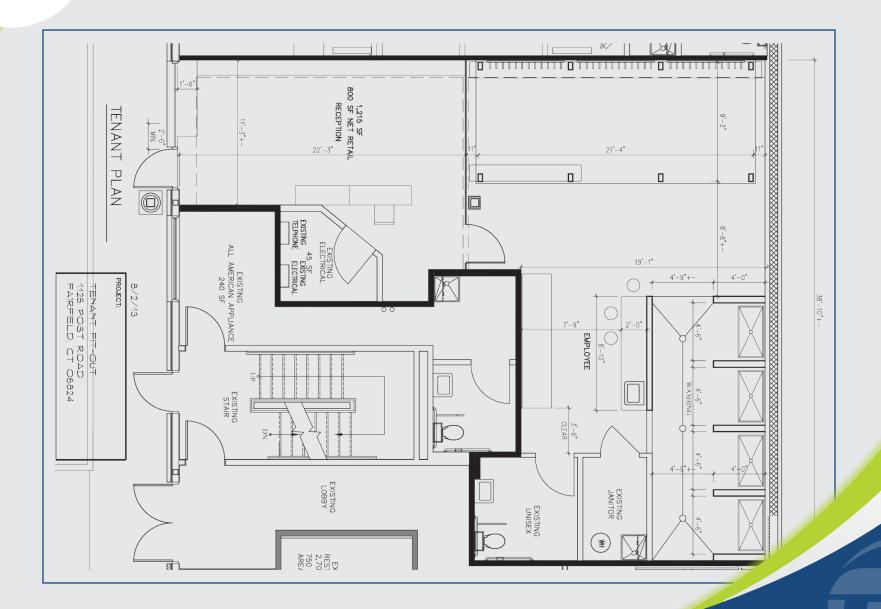

## LEASING: 1,215 SF

Talk about convenient? Located in brick walk, this space is perfect for a quick stop, while your customers are pumping gas. Downtown Fairfield is thriving and you can get into the action.