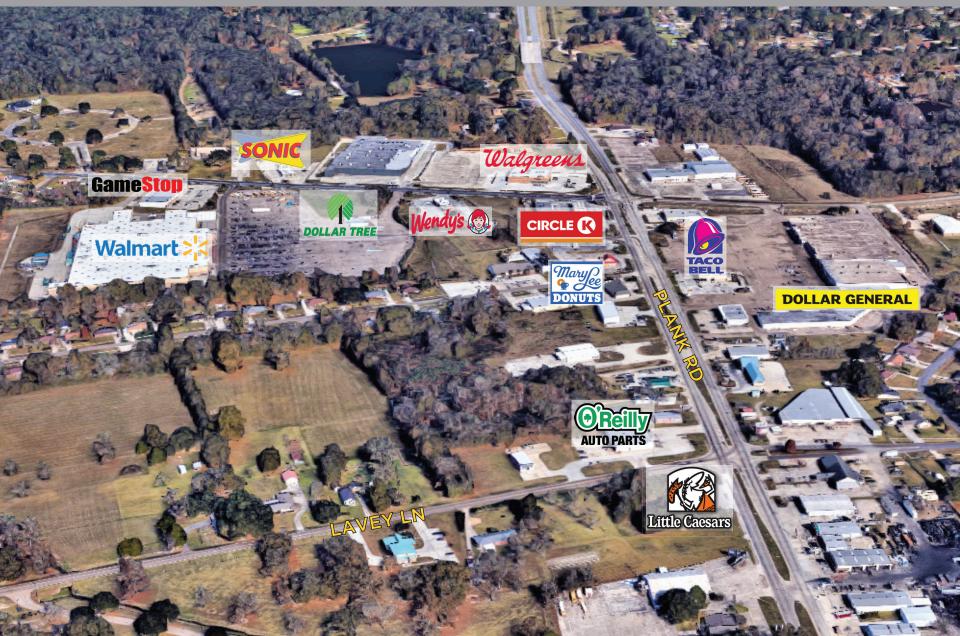

# PLANK ROAD RETAIL MAP

SAURAGE ROTENBERG COMMERCIAL REAL ESTATE

14089 PLANK ROAD, BAKER, LA 70714

2,100 SF

### HIGHLIGHTS

- Free Standing Little Caesar's Restaurant with Drive-Thru
- Entirely Remodeled in 2017
- Corner Location on Plank Rd. at Lavey Ln.
- Lighted Access
- High Traffic Site at 25K+ CPD
- 184' Frontage on Plank Rd.
- Situated in an Area Popular for Fast Food