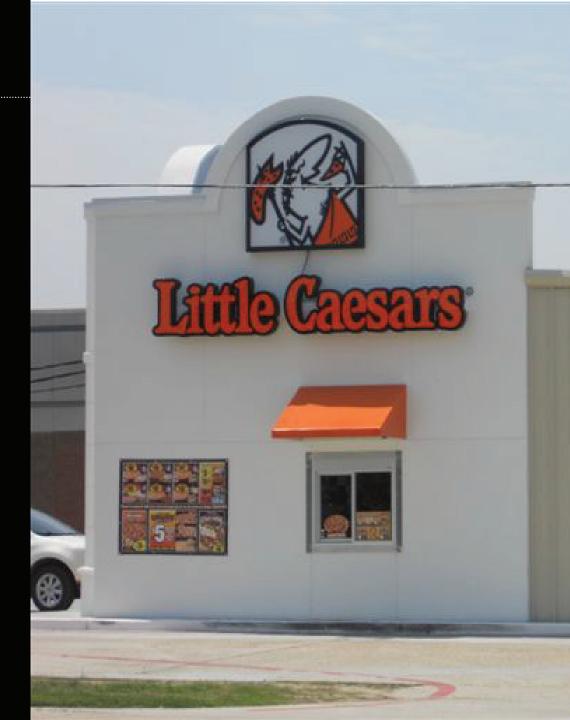

### HIGHLIGHTS

- Free Standing Little Caesar's Restaurant with Drive-Thru
- Entirely Remodeled in 2017
- Corner Location on Plank Rd. at Lavey Ln.
- Lighted Access
- High Traffic Site at 25K+ CPD
- 184' Frontage on Plank Rd.
- Situated in an Area Popular for Fast Food

#### 14089 PLANK ROAD, BAKER, LA 70714

2,100 SF