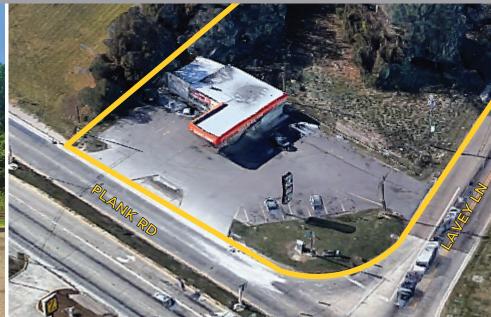

### HIGHLIGHTS

- Free Standing Little Caesar's Restaurant with Drive-Thru
- Entirely Remodeled in 2017
- Corner Location on Plank Rd. at Lavey Ln.
- Lighted Access
- High Traffic Site at 25K+ CPD
- 184' Frontage on Plank Rd.
- Situated in an Area Popular for Fast Food

# PLANK ROAD RETAIL MAP

SAURAGE ROTENBERG COMMERCIAL REAL ESTATE

14089 PLANK ROAD, BAKER, LA 70714

2,100 SF