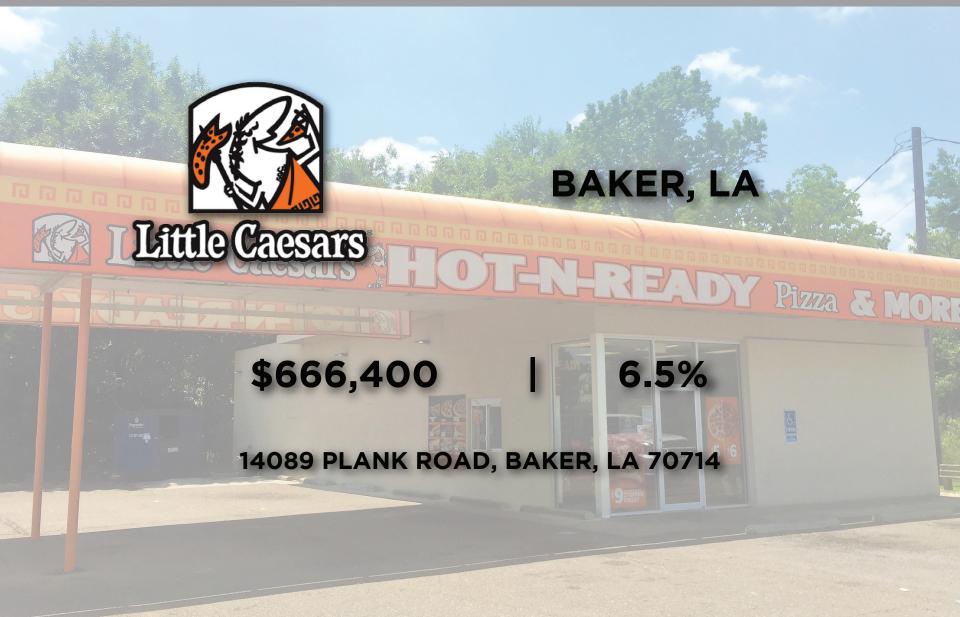

#### 14089 PLANK ROAD, BAKER, LA 70714

2,100 SF

### HIGHLIGHTS

- Free Standing Little Caesar's Restaurant with Drive-Thru
- Entirely Remodeled in 2017
- Corner Location on Plank Rd. at Lavey Ln.
- Lighted Access
- High Traffic Site at 25K+ CPD
- 184' Frontage on Plank Rd.
- Situated in an Area Popular for Fast Food