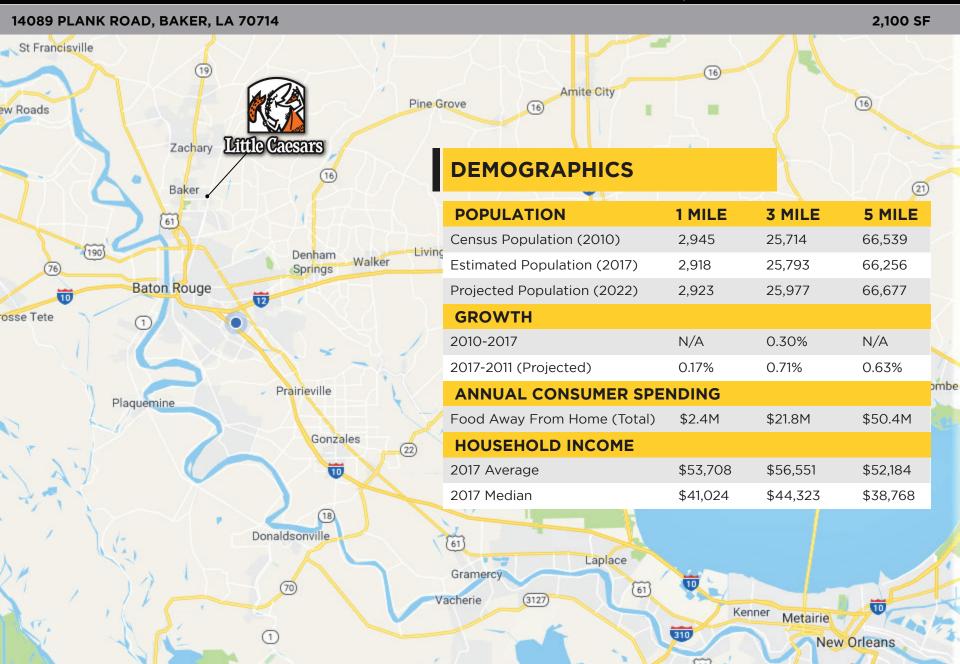

## PLANK ROAD DEMOGRAPHICS

COMMERCIAL REAL ESTATE

#### 14089 PLANK ROAD, BAKER, LA 70714

2,100 SF