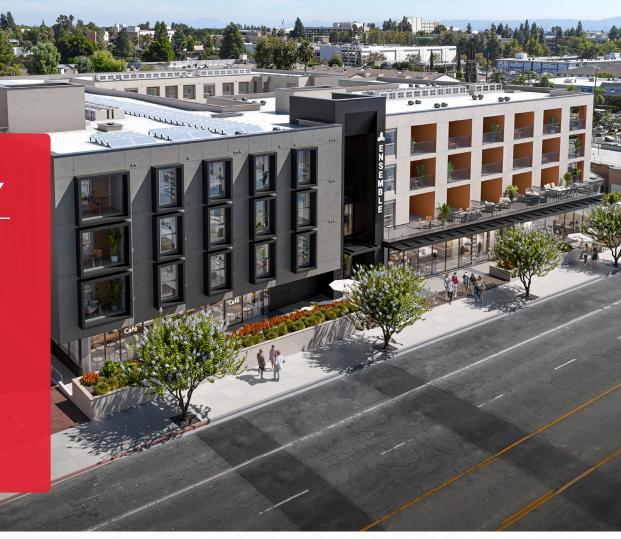

#### MULTI-USE SPACE NORTHRIDGE, CA

### APPROX. 2,030 SF

MULTI-USE SPACE AVAILABLE

- ✓ Floor-to-ceiling glass frontage
- $\checkmark$  Grease interceptor and shaft-installed
- $\checkmark$  ±700 residents above and adjacent to premises
- ✓ Great visibility facing major thoroughfare Reseda Blvd.
- ✓ Prominent signage above unit
- $\checkmark$  Perfect for medical, restaurant, retail or office
- ✓ Retail/restaurant parking is exclusive to retail space with a parking ratio of 10/1000
- ✓ Clerestory ceiling option
- ✓ Ceiling height is ±12 FT