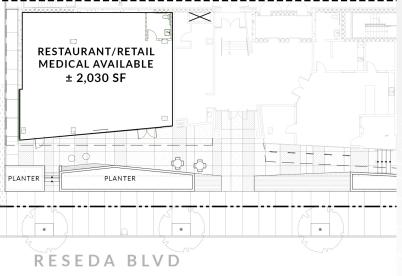

### APPROX. 2,030 SF

MULTI-USE SPACE AVAILABLE

- ✓ Floor-to-ceiling glass frontage
- $\checkmark$  Grease interceptor and shaft-installed
- $\checkmark$  ±700 residents above and adjacent to premises
- ✓ Great visibility facing major thoroughfare Reseda Blvd.
- ✓ Prominent signage above unit
- $\checkmark$  Perfect for medical, restaurant, retail or office
- ✓ Retail/restaurant parking is exclusive to retail space with a parking ratio of 10/1000
- ✓ Clerestory ceiling option
- ✓ Ceiling height is ±12 FT