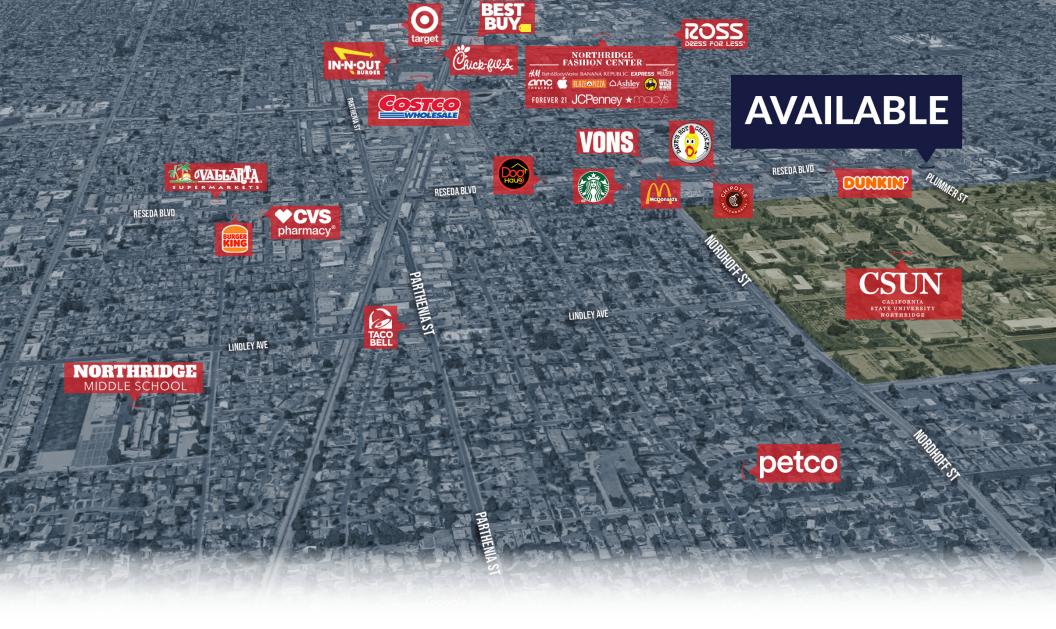

#### MULTI-USE SPACE NORTHRIDGE, CA

## **PROPERTY FEATURES**

9546 Reseda Blvd., Northridge, CA 91324

### APPROX. 2,030 SF

MULTI-USE SPACE AVAILABLE

- ✓ Floor-to-ceiling glass frontage
- $\checkmark$  Grease interceptor and shaft-installed
- $\checkmark$  ±700 residents above and adjacent to premises
- ✓ Great visibility facing major thoroughfare Reseda Blvd.
- ✓ Prominent signage above unit
- $\checkmark$  Perfect for medical, restaurant, retail or office
- ✓ Retail/restaurant parking is exclusive to retail space with a parking ratio of 10/1000
- ✓ Clerestory ceiling option
- ✓ Ceiling height is ±12 FT

### **AREA AMENITIES**

- ✓ Close proximity to the CSUN campus with ±38,000 students and ±4,000 faculty and staff
- ✓ Conveniently near the 118 and 405 Freeways
- ✓ Surrounded by major national tenants

| - DEMOGRAPHICS       | 1 MILE                      | 3 MILE    | 5 MILE   |
|----------------------|-----------------------------|-----------|----------|
| Population           | 29,885                      | 226,013   | 637,357  |
| Avg. HH Income       | \$89,114                    | \$100,693 | \$98,417 |
| <b>Q</b> Daytime Pop | 24,019                      | 185,089   | 518,947  |
| Traffic Count        | ± 35,019 CPD ON RESEDA BLVD |           |          |