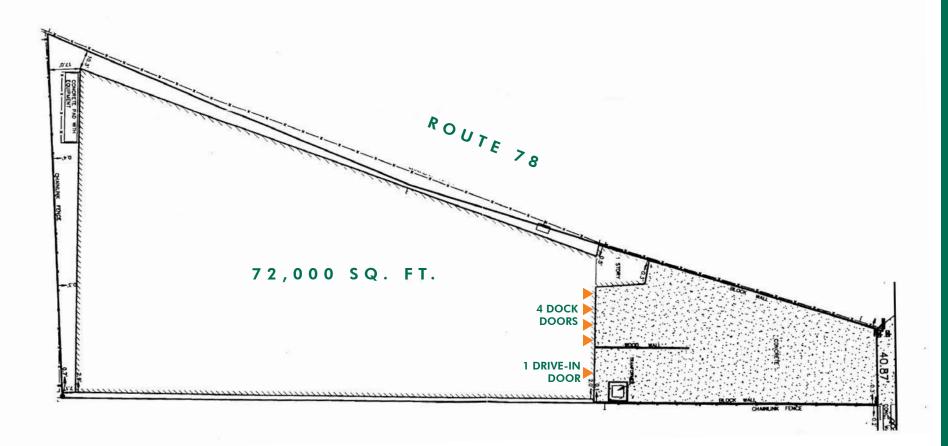

### PROPERTY DETAILS

- + 72,000 total sq. ft. / 2 story building
- + 2,160 sq. ft. office
- + 1st Floor: 36,000 sq. ft. / 20' ceiling height
- + 2nd Floor: 36,000 sq. ft. /14'-18' ceiling height (2nd floor accessible via 2 freight elevators -10,000 lbs load capacity per each elevator)
- + 1.10 acres
- + 4 dock doors
- + 1 drive-in door
- + Wet sprinkler system
- + 10 car parking stalls
- + Occupancy six months after closing
- + Additional income from cell tower
- + Taxes: \$1.45 PSF (\$104,665)