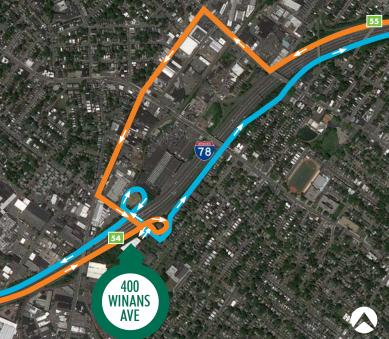

### 72,000 SQ. FT. WAREHOUSE

FOR SALE

# 400 WINANS AVENUE

HILLSIDE, NJ 07205



111ERSTATE

www.cbre.us

### PROPERTY DETAILS

- + 72,000 total sq. ft. / 2 story building
- + 2,160 sq. ft. office
- + 1st Floor: 36,000 sq. ft. / 20' ceiling height
- + 2nd Floor: 36,000 sq. ft. /14'-18' ceiling height (2nd floor accessible via 2 freight elevators -10,000 lbs load capacity per each elevator)
- + 1.10 acres
- + 4 dock doors
- + 1 drive-in door
- + Wet sprinkler system
- + 10 car parking stalls
- + Occupancy six months after closing
- + Additional income from cell tower
- + Taxes: \$1.45 PSF (\$104,665)

### LOCATED ON ROUTE 78 & MINUTES TO NEWARK LIBERTY INTERNATIONAL AIRPORT



## FOR SALE 400 WINANS AVENUE HILLSIDE, NJ 07205



### FOR SALE

## **400 WINANS AVENUE** HILLSIDE, NJ 07205





# FOR SALE 400 WINANS AVENUE HILLSIDE, NJ 07205



# FOR SALE 400 WINANS AVENUE HILLSIDE, NJ 07205



### FOR SALE

# 400 WINANS AVENUE

HILLSIDE, NEW JERSEY 07205

#### PLEASE CONTACT:

#### SAMUEL BERNHAUT

First Vice President +1 201 712 5884 samuel.bernhaut@cbre.com

#### STEPHEN D'AMATO

Senior Vice President +1 201 712 5616 stephen.damato@cbre.com

#### LARRY SCHIFFENHAUS

First Vice President +1 201 712 5616 larry.schiffenhaus@cbre.com

#### THOMAS F. MONAHAN

Vice Chairman, CCIM, SIOR +1 201 712 5610 thomas.monahan@cbre.com

© 2019 CBRE, Inc. All rights reserved. This information has been obtained from sources believed reliable, but has not been verified for accuracy