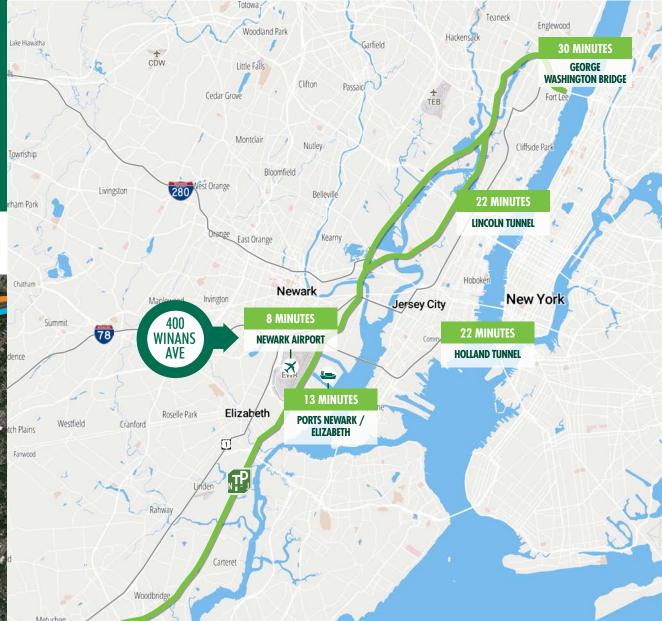

### 72,000 SQ. FT. WAREHOUSE

FOR SALE

# 400 WINANS AVENUE

HILLSIDE, NJ 07205



111ERSTATE

www.cbre.us

### PROPERTY DETAILS

- + 72,000 total sq. ft. / 2 story building
- + 2,160 sq. ft. office
- + 1st Floor: 36,000 sq. ft. / 20' ceiling height
- + 2nd Floor: 36,000 sq. ft. /14'-18' ceiling height (2nd floor accessible via 2 freight elevators -10,000 lbs load capacity per each elevator)
- + 1.10 acres
- + 4 dock doors
- + 1 drive-in door
- + Wet sprinkler system
- + 10 car parking stalls
- + Occupancy six months after closing
- + Additional income from cell tower
- + Taxes: \$1.45 PSF (\$104,665)

### LOCATED ON ROUTE 78 & MINUTES TO NEWARK LIBERTY INTERNATIONAL AIRPORT



## FOR SALE 400 WINANS AVENUE HILLSIDE, NJ 07205



### FOR SALE

## **400 WINANS AVENUE** HILLSIDE, NJ 07205





# FOR SALE 400 WINANS AVENUE HILLSIDE, NJ 07205



# FOR SALE 400 WINANS AVENUE HILLSIDE, NJ 07205



### FOR SALE

# 400 WINANS AVENUE

HILLSIDE, NEW JERSEY 07205

#### PLEASE CONTACT:

#### SAMUEL BERNHAUT

First Vice President +1 201 712 5884 samuel.bernhaut@cbre.com

#### STEPHEN D'AMATO

Senior Vice President +1 201 712 5616 stephen.damato@cbre.com

#### LARRY SCHIFFENHAUS

First Vice President +1 201 712 5616 larry.schiffenhaus@cbre.com

#### THOMAS F. MONAHAN

Vice Chairman, CCIM, SIOR +1 201 712 5610 thomas.monahan@cbre.com

© 2019 CBRE, Inc. All rights reserved. This information has been obtained from sources believed reliable, but has not been verified for accuracy or completeness. You should conduct a careful, inde