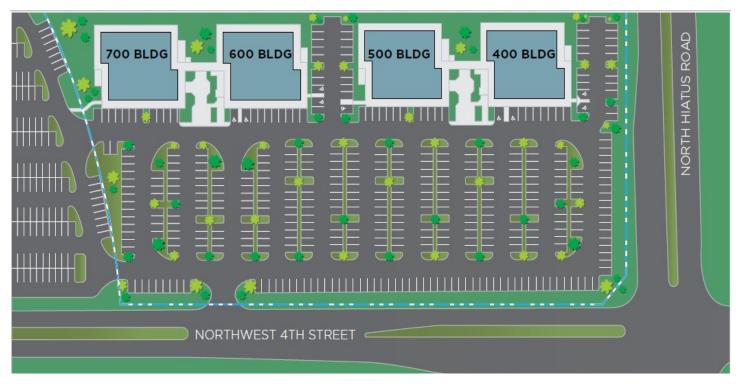

## PEMBROKE PINES MEDICAL CAMPUS

400 – 700 N. HIATUS ROAD, PEMBROKE PINES, FL 33026

| 400 BUILDING |                                          |         |
|--------------|------------------------------------------|---------|
| SPACE        | TENANT                                   | SQ. FT. |
| 4215         | AVAILABLE FOR RENT                       | 983     |
| 500 BUILDING |                                          |         |
| SPACE        | TENANT                                   | SQ. FT. |
| 5202         | AVAILABLE FOR RENT                       | 1,571   |
| 5204         | AVAILABLE FOR RENT                       | 1,702   |
|              | 600 BUILDING<br>TENANT<br>FULLY OCCUPIED |         |
| 700 BUILDING |                                          |         |
|              | TENANT<br>FULLY OCCUPIED                 |         |

## THE FACTS

Pembroke Pines Medical is comprised of 4 medical office buildings totaling 91,956 SF within the desirable city of Pembroke Pines.

The property is located just north of Pines Blvd. on Hiatus Road, next to the Pembroke Lakes Mall.

Address: 400-700 N. Hiatus Road, Pembroke Pines, FL 33026

Population within 3 miles: 154,108

Average Household Income: \$82,604

Property Size: 91,956 Square Feet

Traffic Counts: 50,000 AADT (Pines Blvd.) 21,000 AADT (Hiatus Rd.)