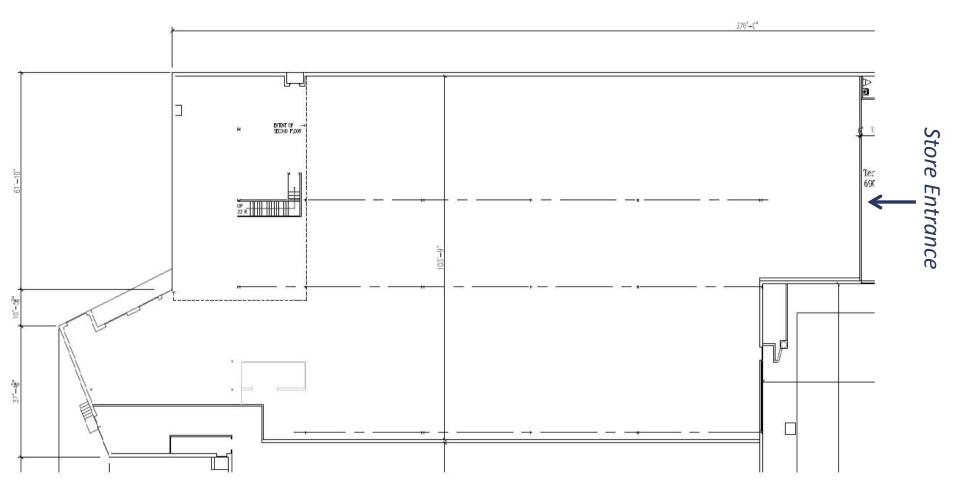

**FLOOR PLAN** MEADOW PLAZA 1879-1905 US Route 6, Carmel Hamlet, NY 10512

## 2,500 AMPS / 480 Volts