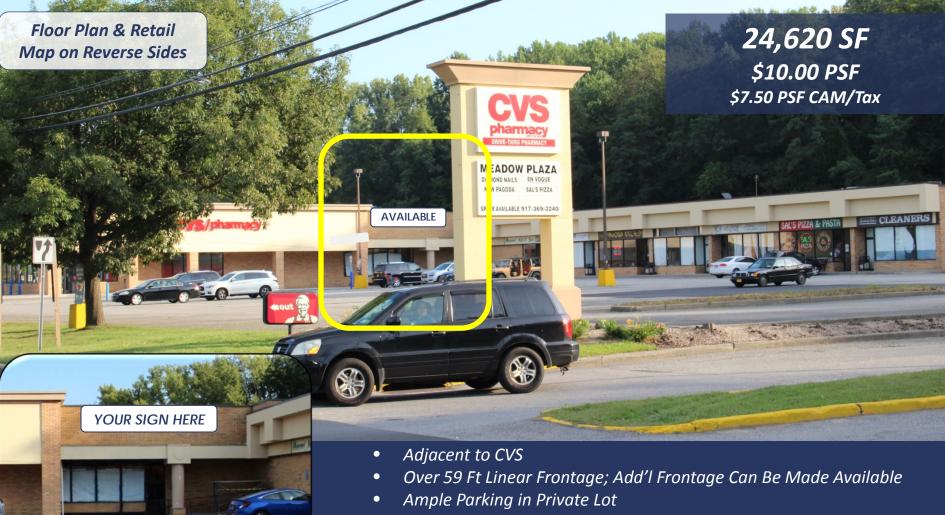

## OVER 25,000 SF PRIME RETAIL AVAILABLE ON BEST COMMERCIAL STRIP IN CARMEL HAMLET AREA

MEADOW PLAZA 1879-1905 US Route 6, Carmel Hamlet, NY 10512

- Traffic Count: 17,290 Vehicles Per Day
- New Ownership Property Improvements Underway
- Across from Tops Market, Starbucks & NYSC