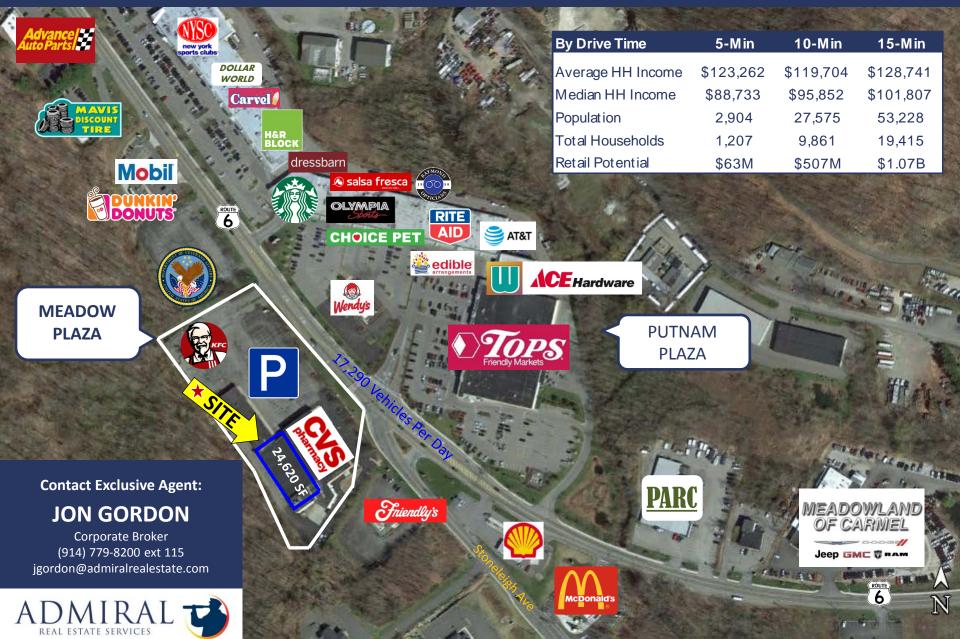

## **AREA RETAIL MAP** MEADOW PLAZA 1879-1905 US Route 6, Carmel Hamlet, NY 10512