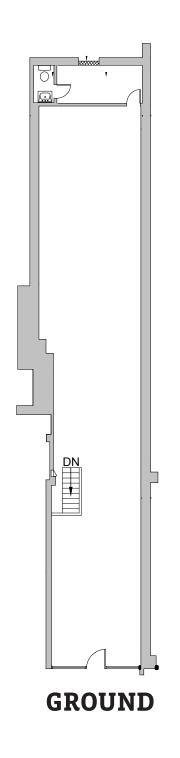

FLATBUSH AVENUE

LOCATED JUST OFF THE CORNER OF CHURCH AVENUE



#### **APPROXIMATE SIZE:**

1,210 sq. ft. - Ground Floor 674 sq. ft. - Basement

### APPROXIMATE FRONTAGE:

15'

#### **ASKING RENT:**

Zelnik & Company LLC •

Upon request

#### **NEIGHBORS:**

CityMD

Modell's

**Dunkin Donuts** 

Chase

Walgreens

Jimmy Jazz

I-HOP

Planet Fitness

#### **COMMENTS:**

- Potential for Second Floor
- Situated on a high volume corridor with an average daily count of approximately 23,033 vehicles
- Located within a densely populated neighborhood
- Available for immediate possession '

#### MASS TRANSPORTATION:

CHURCH AVE STATION (B) (Q)





5,438,775 annual riders



B35: 31,886 avg weekday riders

**B41:** 27,082 avg weekday riders



## CORNER OF THE MARKET

# **876 FLATBUSH AVENUE**









# **CONTACT EXCLUSIVE AGENTS**

Cory G Zelnik cory@zelnikco.com

Sean Philipps sean@zelnikco.com Michael Peguero michael@zelnikco.com

Zelnik & Company LLC ph: (212) 223-2200