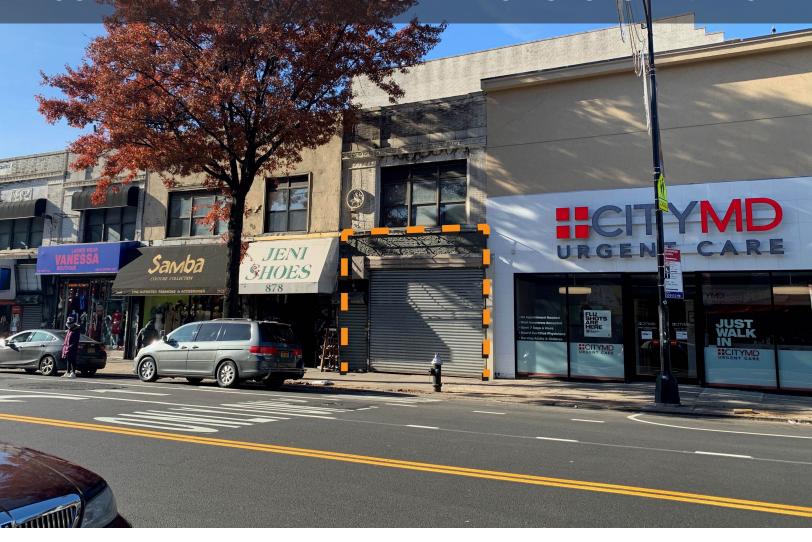

# 876 FLATBUSH AVENUE

LOCATED JUST OFF THE CORNER OF CHURCH AVENUE

### APPROXIMATE FRONTAGE:

15'

#### **COMMENTS:**

- Potential for Second Floor
- Situated on a high volume corridor with an average daily count of approximately 23,033 vehicles
- Located within a densely populated neighborhood
- Available for immediate possession '