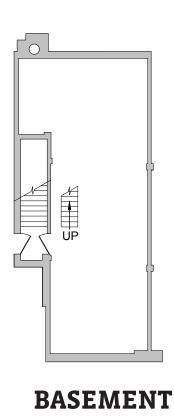

ATBUSH AVENUE

LOCATED JUST OFF THE CORNER OF CHURCH AVENUE



#### **APPROXIMATE SIZE:**

1,210 sq. ft. - Ground Floor 674 sq. ft. - Basement

### APPROXIMATE FRONTAGE:

15'

#### **ASKING RENT:**

Zelnik & Company LLC •

Upon request

#### **NEIGHBORS:**

CityMD

Modell's

**Dunkin Donuts** 

Chase

Walgreens

Jimmy Jazz

I-HOP

Planet Fitness

#### **COMMENTS:**

- Potential for Second Floor
- Situated on a high volume corridor with an average daily count of approximately 23,033 vehicles
- Located within a densely populated neighborhood
- Available for immediate possession '

#### MASS TRANSPORTATION:

CHURCH AVE STATION (B) (Q)





5,438,775 annual riders



B35: 31,886 avg weekday riders

**B41:** 27,082 avg weekday riders



## CORNER OF THE MARKET

# **876 FLATBUSH AVENUE**









# **CONTACT EXCLUSIVE AGENTS**

Cory G Zelnik cory@zelnikco.com

Sean Philipps sean@zelnikco.com Michael Peguero michael@zelnikco.com

Zelnik & Company LLC ph: (212) 223-2200