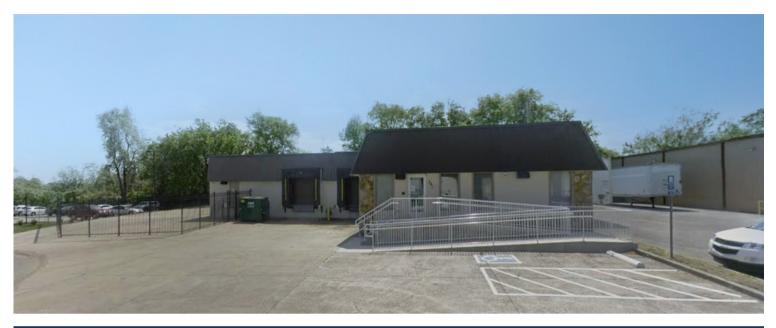

### **BUILDING HIGHLIGHTS**

341 Hill Avenue, Nashville, TN 37210 **ADDRESS** 

SUB-MARKET

IBD

**USE** 

Office/Warehouse

**ZONED** 

**BUILDING SIZE** 

±8,496 SF (SEE FLOORPLAN FOR DETAILS)

LOT SIZE

0.52 Acres

**RATE** 

\$12 NNN

#### **ADDITIONAL NOTES**

100% Conditioned Building

13'6" Clear Height

2 Docks

New HVAC & Roof

7 Private Offices, 4 Private Restrooms & Breakroom

Block Construction

Room for Outside Storage

Rack System in Warehouse

Built in 1989

Excellent Interstate Access - Less than ½ Mile from I-440 at Murfreesboro Road Exit 52

Convenient to I-24, I-40, I-440, and Murfreesboro Pike

Fenced Lot

**ADA Access** 