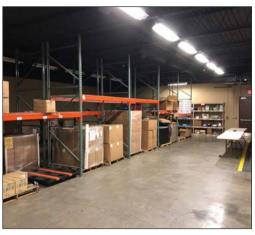

Rack System in Warehouse

Built in 1989

Excellent Interstate Access - Less than ½ Mile from I-440 at Murfreesboro Road Exit 52

Convenient to I-24, I-40, I-440, and Murfreesboro Pike

Fenced Lot

**ADA Access** 

### FLOORPLAN & ADDITIONAL PHOTOS