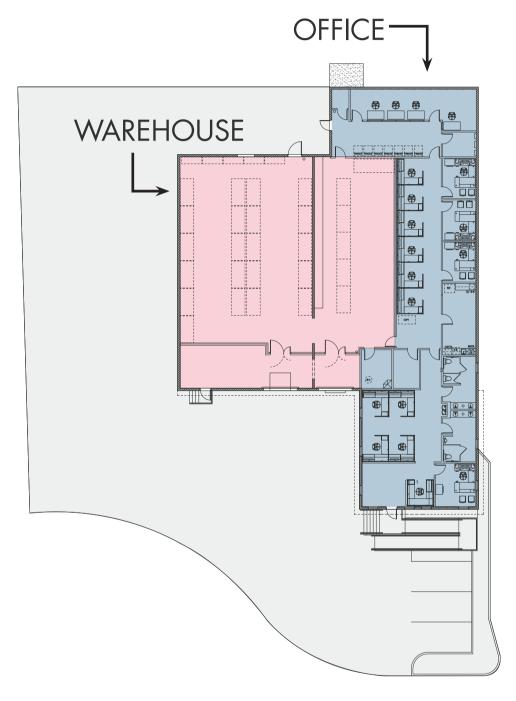

±8,496 SF (SEE FLOORPLAN FOR DETAILS)

LOT SIZE

0.52 Acres

**RATE** 

\$12 NNN

### FLOORPLAN & ADDITIONAL PHOTOS