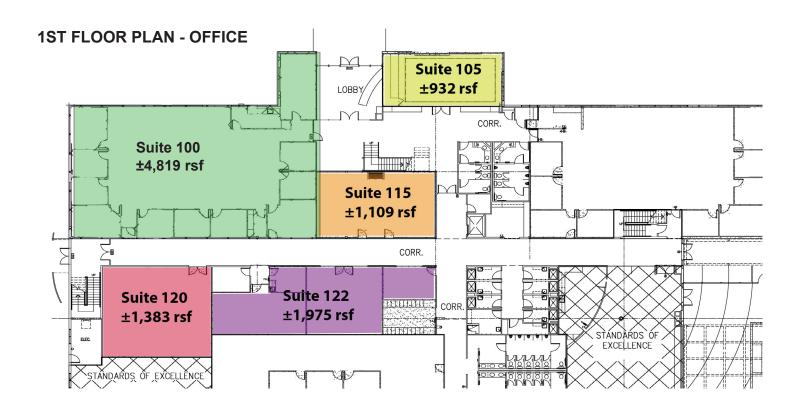

### ±932 - ±14,991 Rentable Square Feet Available

We are pleased to offer the following suites:

| Suite 100:        | ±4,819 rsf | \$1.45/sf |
|-------------------|------------|-----------|
| <b>Suite 105:</b> | ± 932 rsf  | \$1.45/sf |
| <b>Suite 115:</b> | ±1,109 rsf | \$1.10/sf |
| <b>Suite 120:</b> | ±1,383 rsf | \$1.10/sf |
| <b>Suite 122:</b> | ±1,975 rsf | \$1.10/sf |
| Suite 210:        | ±4,773 rsf | \$1.45/sf |