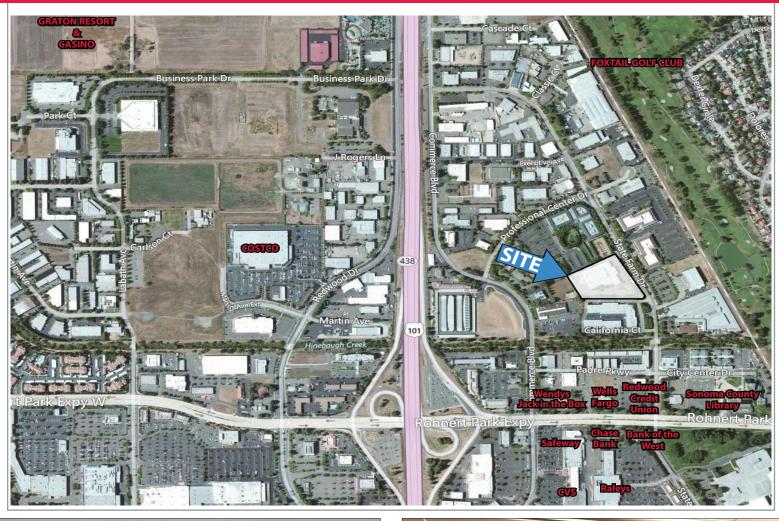

(Asking Rent is on a Full Service basis)

- Two-Story Building with Elevator
- Attractive, Modern Entryway/Lobby
- Abundant Private Offices
- Monument Signage on State Farm Drive
- Newer Construction
- Abundant Parking
- Three Blocks from Highway 101
- Walking Distance to Professional Services, Restaurants and Public Transportation
- Motivated Landlord!