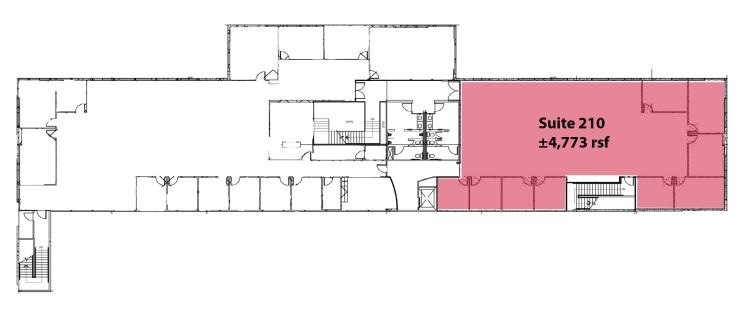

### ±932 - ±14,991 Rentable Square Feet Available

We are pleased to offer the following suites:

| Suite 100:        | ±4,819 rsf | \$1.45/sf |
|-------------------|------------|-----------|
| <b>Suite 105:</b> | ± 932 rsf  | \$1.45/sf |
| <b>Suite 115:</b> | ±1,109 rsf | \$1.10/sf |
| <b>Suite 120:</b> | ±1,383 rsf | \$1.10/sf |
| <b>Suite 122:</b> | ±1,975 rsf | \$1.10/sf |
| Suite 210:        | ±4,773 rsf | \$1.45/sf |

#### 2ND FLOOR PLAN - OFFICE

Ron Reinking Managing Director 707.583.8423 rreinking@ngkf.com CA RE License #00931004