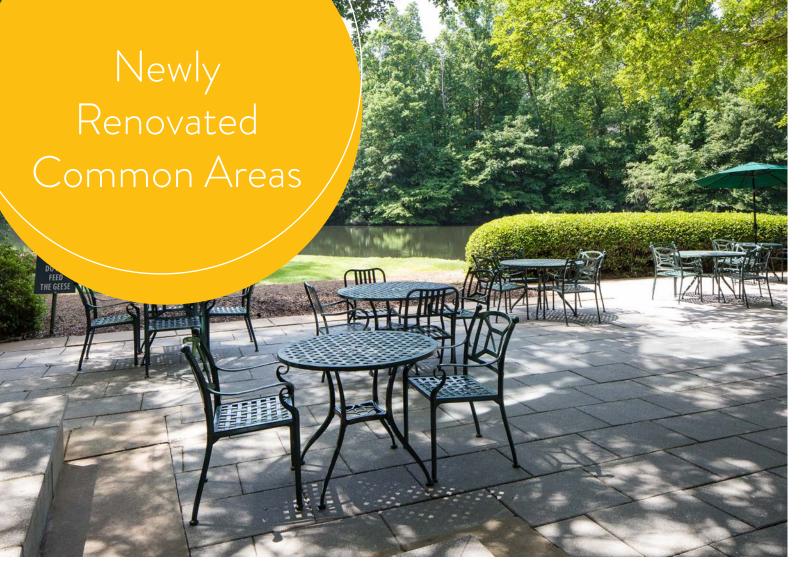

On-Site Amenities Fitness Center Tenant Bistro Building Conference Room Attractive Park-Like Setting With Lake Views Management on-site 24/7 Security Covered Parking Deck Pedestrian Tunnel from Parking Deck 1-85