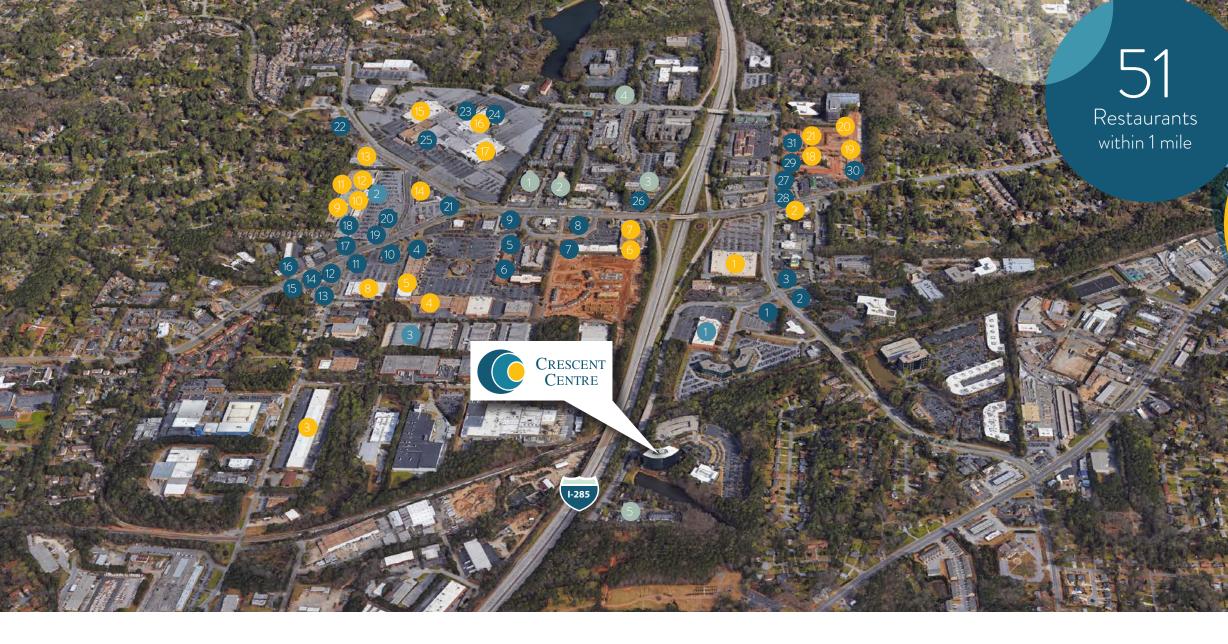

#### Eat

- 1 O'Charley's Restaurant & Bar
- 2 Hudson Grille
- **3** Major League Baseball Grill
- 4 Uncle Maddio's Pizza
- 5 Jason's Deli
- 6 Coco Cabana
- 7 Mellow Mushroom
- 8 Domino's Pizza
- 9 Chick-fil-A
- 10 Red Lobster
- **11** Dunkin' Donuts
- 12 Kacey's

- 13 Captain D's
- 14 Hibachi Express
- **15** McDonald's
- 16 Popeye's Louisianna Kitchen
- 17 The Honey Baked Ham
- 18 Panera Bread
- **19** Smoothie King
- 20 Chipotle Mexican Grill
- 21 Moe's Southwest Grill
- 22 Pizza Hut
- 23 America's Deli
- 24 Cozy Burger
- **25** Fork in the Road

- 26 Marlow's Tavern
- **27** Waffle House
- 28 Checkers
- **29** Nothing Bundt Cakes
- **30** Einstein Bros Bagels
- 31 Newk's Eatery

#### Shop

- 1 Target
- 2 FedEx Office Print & Ship
- 3 Tuesday Morning
- 4 Petsmart
- 5 JC Beauty Supply
- 6 Best Buy

- 7 Aldi
  8 Kroger
  9 Party City
  10 Dollar Tree
  11 Office Depot
  12 Publix
  13 FedEx Office Print & Ship
  14 Michaels
  15 Sears
  16 JC Penney
  17 Macy's
- 17 Macy
- 18 Sprouts
- 19 Hobby Lobby

# 28 Retailers within 1 mile

## Fitness Facilities within 1 mile

## 15 Hotels within 1 mile

SW Designer Shoe Whse ICK's Sporting Goods

A Fitness range Theory Fitness rossFit Tucker

oliday Inn Puality Inn oubletree by Hilton ampton Inn cudio 6 Hotel