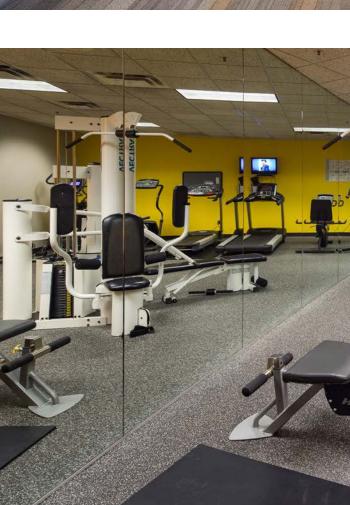

On-Site Amenities Fitness Center Tenant Bistro Building Conference Room Attractive Park-Like Setting With Lake Views Management on-site 24/7 Security Covered Parking Deck Pedestrian Tunnel from Parking Deck 1-85

Building Conference Room and Fitness Center