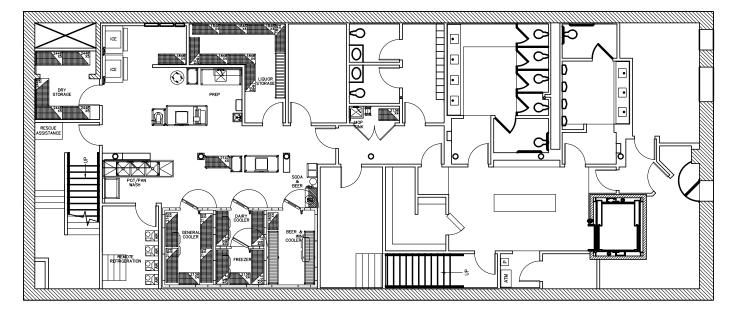

# 22 W Hubbard - Ground Floor

# **RIVER NORTH TRANSIT**

S >

LOWER LEVEL 4,242 SF

GROUND LEVEL 4,242 SF

S >

SECOND LEVEL 4,242 SF