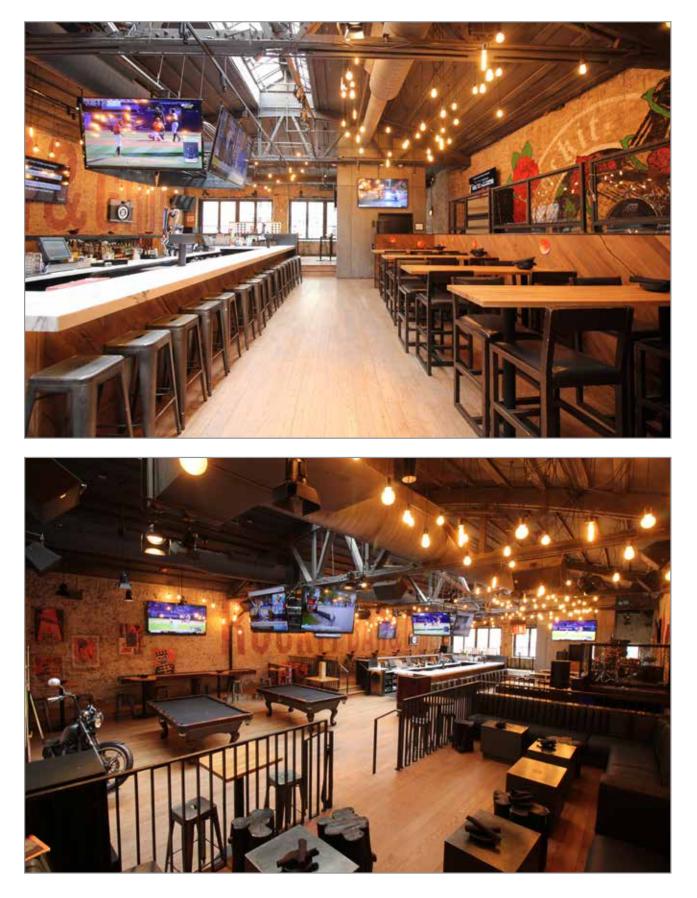

### Fully Fixtured River North Restaurant/ Retail Opportunity

- Combined 12,726 sf on the lower level, 1st and 2nd floors
- Located in a meticulous vintage property on Hubbard Street in the heart of River North's dining and entertainment district
- Great visibility & impressive window line; forty-two feet of frontage on Hubbard Street
- Significant ceiling heights on floor 1 and 2
- Terrific natural light with skylights on the 2nd floor, and outdoor dining potential
- Impressive market density, demographics & market-driving neighboring uses