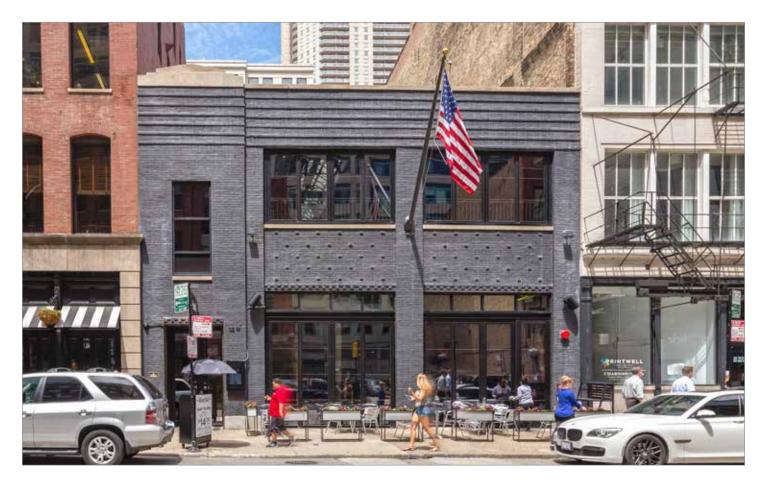

### Fully Fixtured River North Restaurant/ Retail Opportunity

- Combined 12,726 sf on the lower level, 1st and 2nd floors
- Located in a meticulous vintage property on Hubbard Street in the heart of River North's dining and entertainment district
- Great visibility & impressive window line; forty-two feet of frontage on Hubbard Street
- Significant ceiling heights on floor 1 and 2
- Terrific natural light with skylights on the 2nd floor, and outdoor dining potential
- Impressive market density, demographics & market-driving neighboring uses