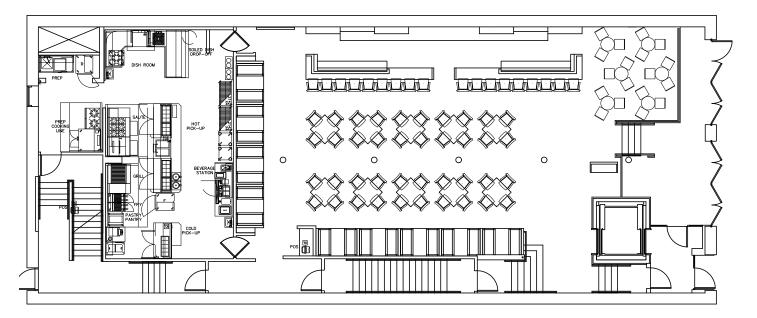

# 22 W Hubbard - Second Floor

### Fully Fixtured River North Restaurant/ Retail Opportunity

- Combined 12,726 sf on the lower level, 1st and 2nd floors
- Located in a meticulous vintage property on Hubbard Street in the heart of River North's dining and entertainment district
- Great visibility & impressive window line; forty-two feet of frontage on Hubbard Street
- Significant ceiling heights on floor 1 and 2
- Terrific natural light with skylights on the 2nd floor, and outdoor dining potential
- Impressive market density, demographics & market-driving neighboring uses