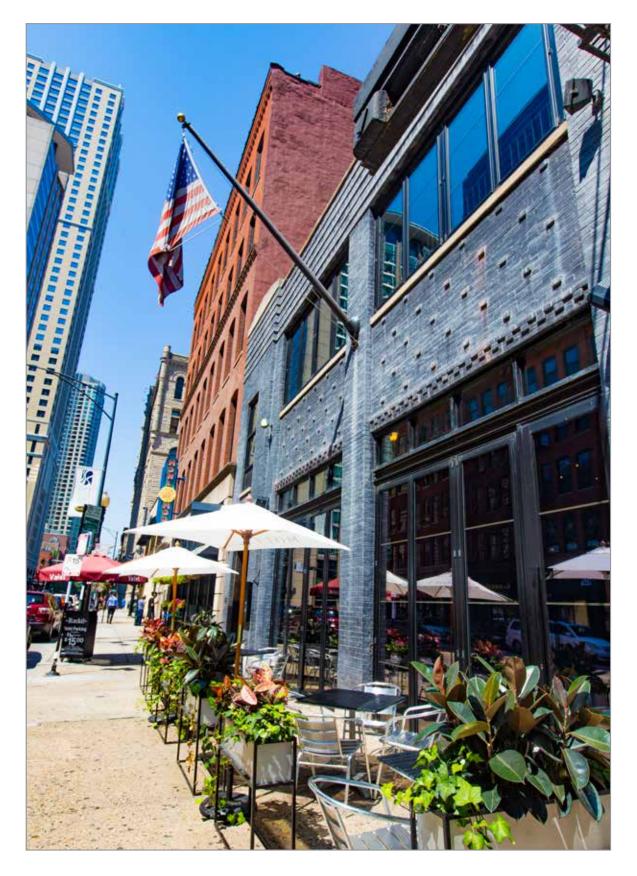

### Fully Fixtured River North Restaurant/ Retail Opportunity

- Combined 12,726 sf on the lower level, 1st and 2nd floors
- Located in a meticulous vintage property on Hubbard Street in the heart of River North's dining and entertainment district
- Great visibility & impressive window line; forty-two feet of frontage on Hubbard Street
- Significant ceiling heights on floor 1 and 2
- Terrific natural light with skylights on the 2nd floor, and outdoor dining potential
- Impressive market density, demographics & market-driving neighboring uses