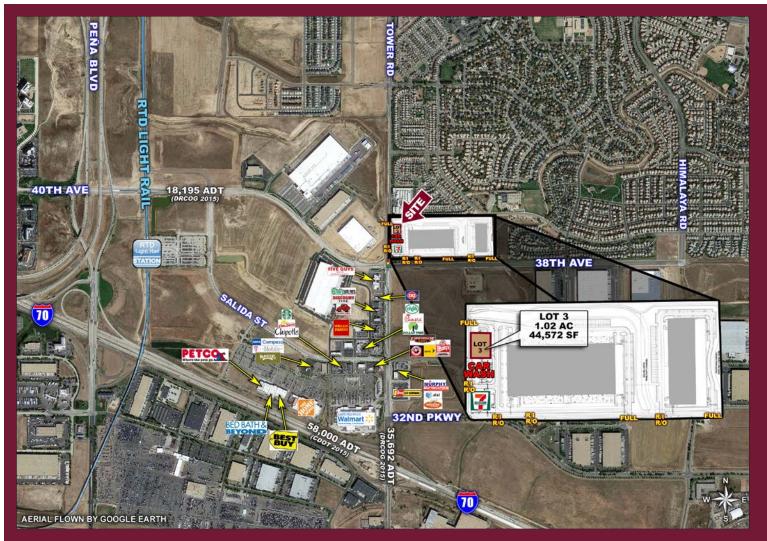

## GREEN VALLEY RANCH: PAD SITES AVAILABLE

NEC 38TH AVENUE AND TOWER ROAD | AURORA, CO

### **INFORMATION**

- One Prime Retail Pad left for sale, ground lease, or build to suit along Tower Rd
- Only one left: Lot 3: Approx. 2.5 AC