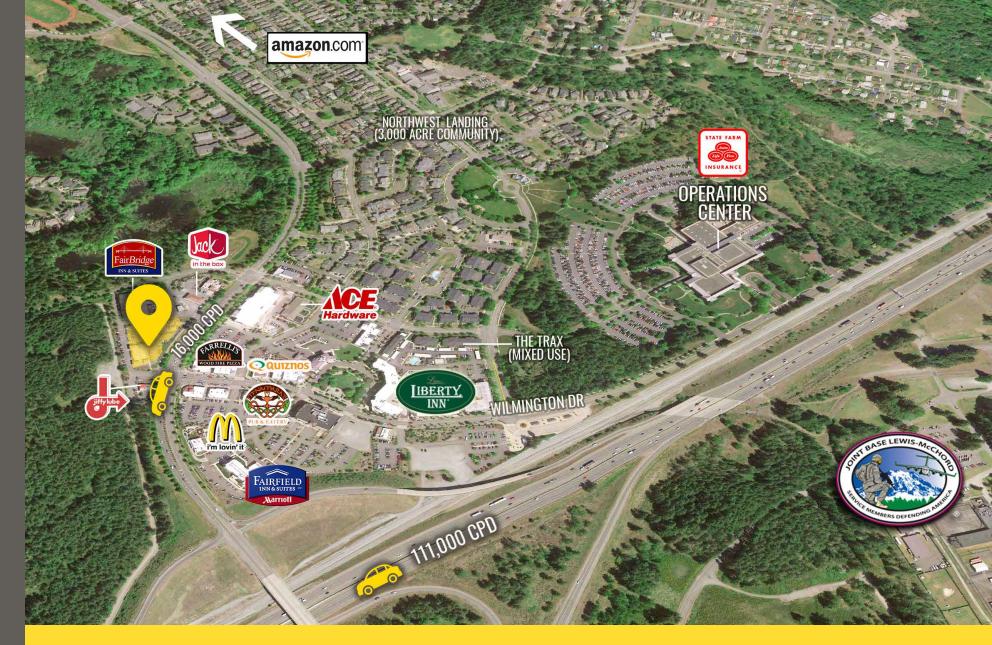

### 1,161 SF \$30.00 PSF PLUS NNN

- Join Starbucks, Quiznos, Pizza Hut, Verizon Wireless, Subway and Fairway Mortgage
- Large employment base in the immediate area with Joint Base Lewis-McChord, State Farm, and new Amazon Fulfillment Center
- 1/2 mile from JBLM, which has a daytime population of 50,225 and supports over 178,000 (and growing) military families and retireees living both on and off post

#### **TENANTS**

Located near JBLM with a daytime populaton of 50,225

Easy access to I-5 off of Center Drive

111,000 CPD on I-5

16,000 CPD on Center Drive