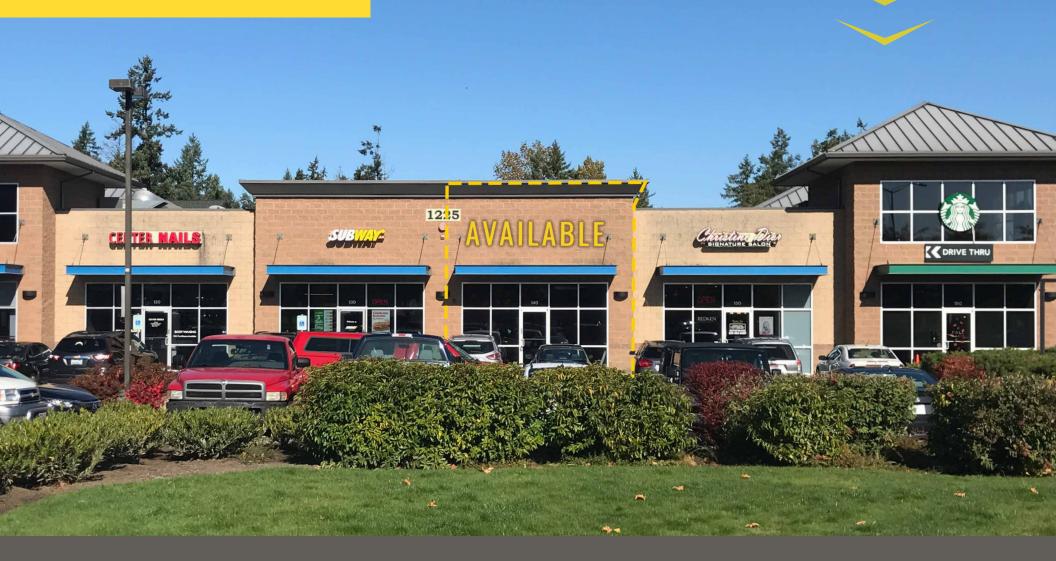

## FOR LEASE

1225 Center Drive Dupont, WA 98327

# KENDALLS RETAIL CENTER

#### 1225 CENTER DRIVE:

## 1,117 SF \$30.00 PSF PLUS NNN

### 1,161 SF \$30.00 PSF PLUS NNN

- Join Starbucks, Quiznos, Pizza Hut, Verizon Wireless, Subway and Fairway Mortgage
- Large employment base in the immediate area with Joint Base Lewis-McChord, State Farm, and new Amazon Fulfillment Center
- 1/2 mile from JBLM, which has a daytime population of 50,225 and supports over 178,000 (and growing) military families and retireees living both on and off post