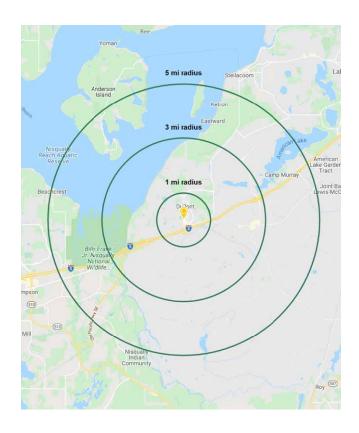

#### **TENANTS**

Located near JBLM with a daytime populaton of 50,225

Easy access to I-5 off of Center Drive

111,000 CPD on I-5

16,000 CPD on Center Drive