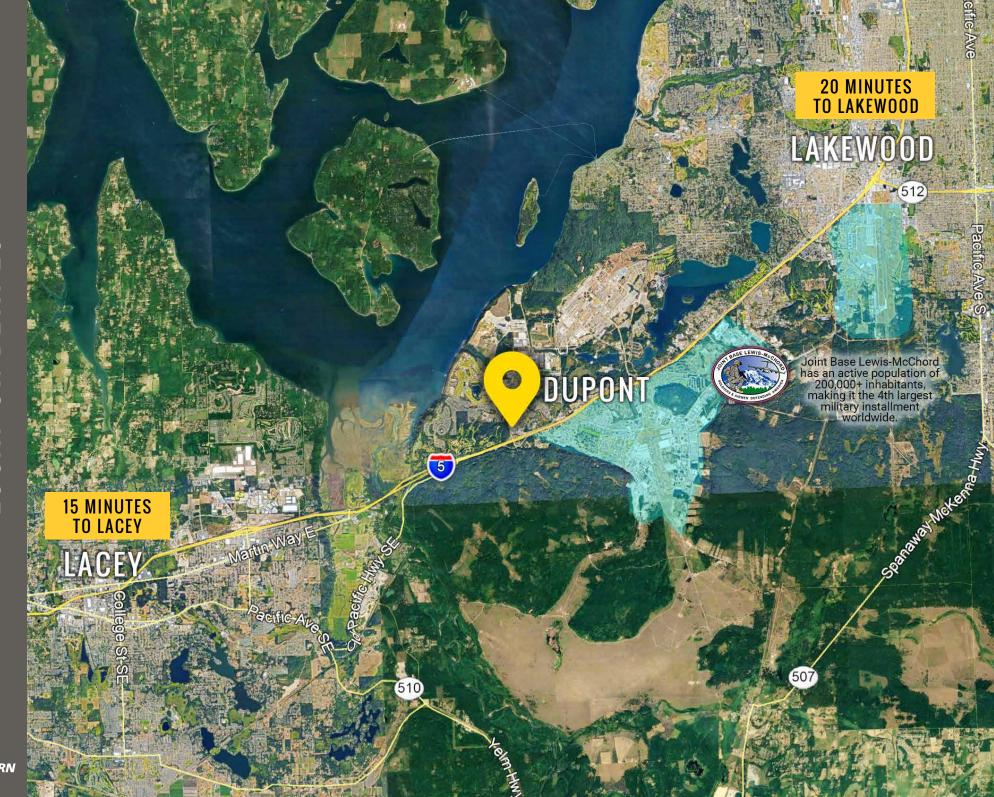

### 1,161 SF \$30.00 PSF PLUS NNN

- Join Starbucks, Quiznos, Pizza Hut, Verizon Wireless, Subway and Fairway Mortgage
- Large employment base in the immediate area with Joint Base Lewis-McChord, State Farm, and new Amazon Fulfillment Center
- 1/2 mile from JBLM, which has a daytime population of 50,225 and supports over 178,000 (and growing) military families and retireees living both on and off post

#### **TENANTS**

Located near JBLM with a daytime populaton of 50,225

Easy access to I-5 off of Center Drive

111,000 CPD on I-5

16,000 CPD on Center Drive