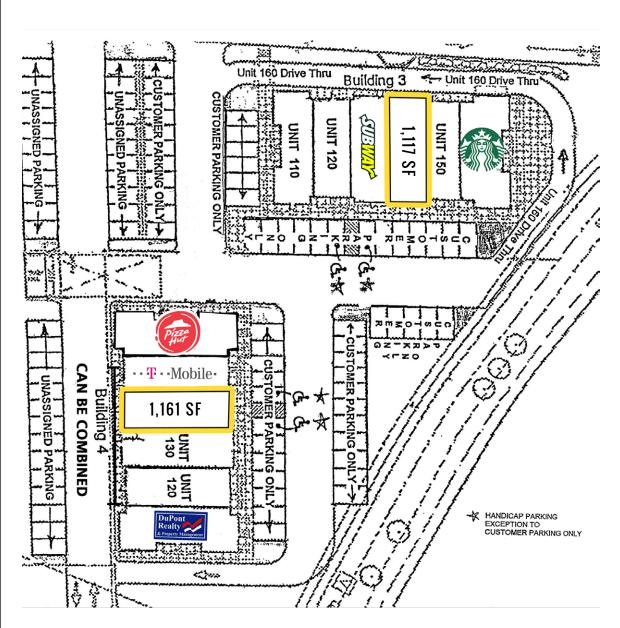

#### 1225 CENTER DRIVE:

## 1,117 SF \$30.00 PSF PLUS NNN

### 1,161 SF \$30.00 PSF PLUS NNN

- Join Starbucks, Quiznos, Pizza Hut, Verizon Wireless, Subway and Fairway Mortgage
- Large employment base in the immediate area with Joint Base Lewis-McChord, State Farm, and new Amazon Fulfillment Center
- 1/2 mile from JBLM, which has a daytime population of 50,225 and supports over 178,000 (and growing) military families and retireees living both on and off post