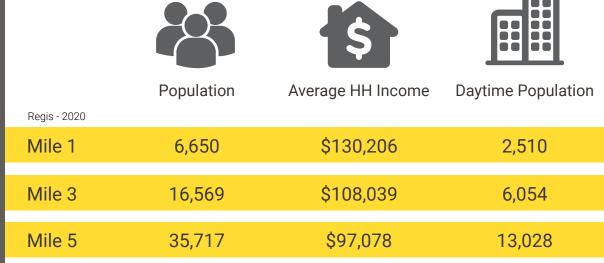

#### **TENANTS**

Located near JBLM with a daytime populaton of 50,225

Easy access to I-5 off of Center Drive

111,000 CPD on I-5

16,000 CPD on Center Drive