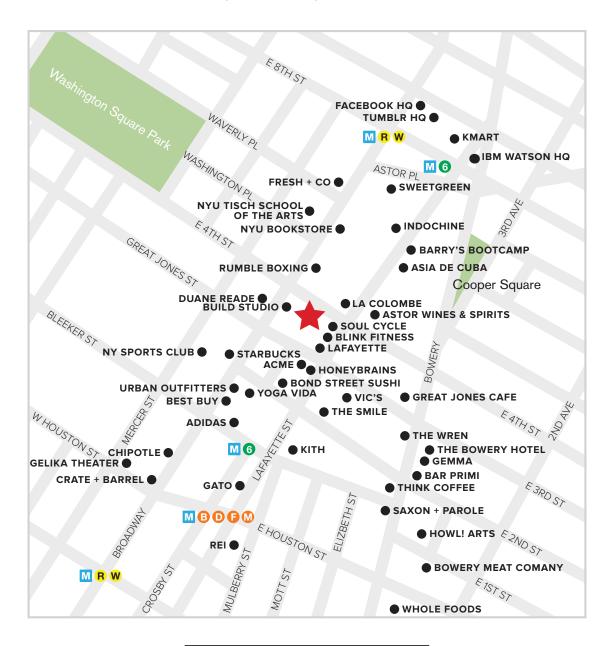

## **Building Features**

- Ideally located in the heart of Greenwich Village and Noho
- · Gorgeous marble lobby which is attended 24/7
- · Close proximity to the 6, N, R, B, D, F & M trains
- Steps from Lafayette Restaurant, La Colombe, Broken Coconut, SoulCycle, Washington Square Park and the Bowery and Standard Hotels