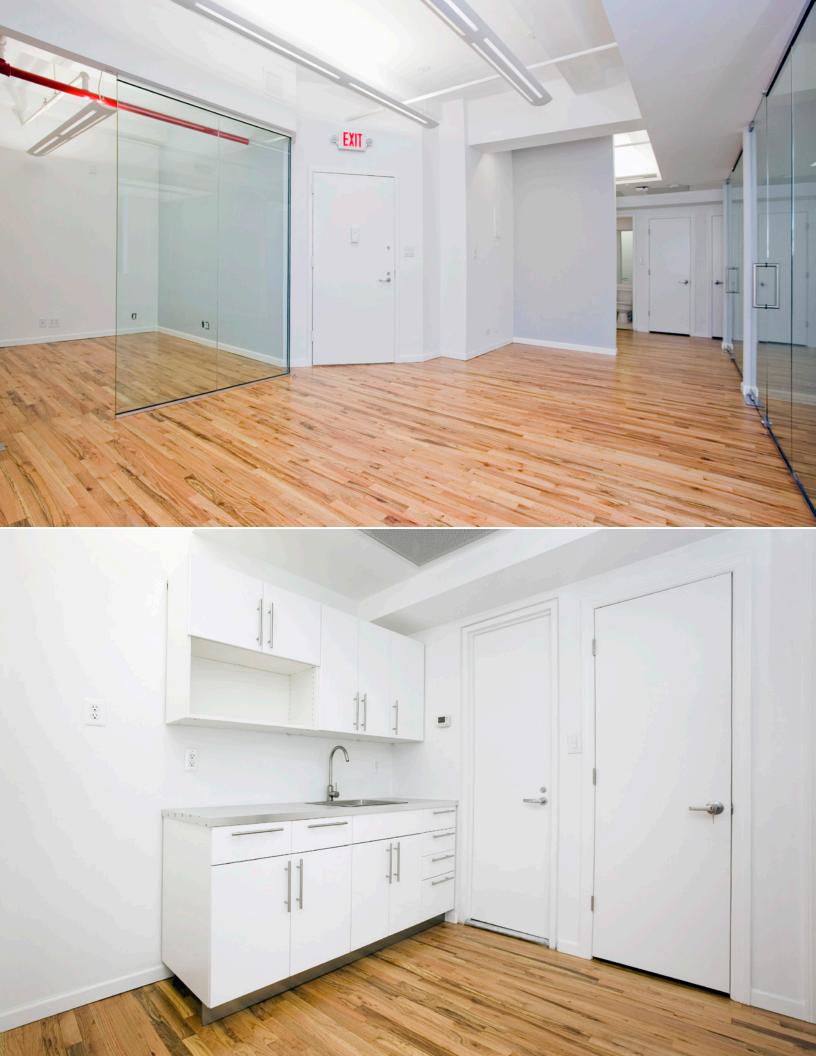

#### Stunning Existing Installation including

- Four glass enclosed private offices, glass conference room, pantry, private restroom, reception and open area
- · High, exposed ceilings and large, operable windows
- New tenant controlled, central air-conditioning system