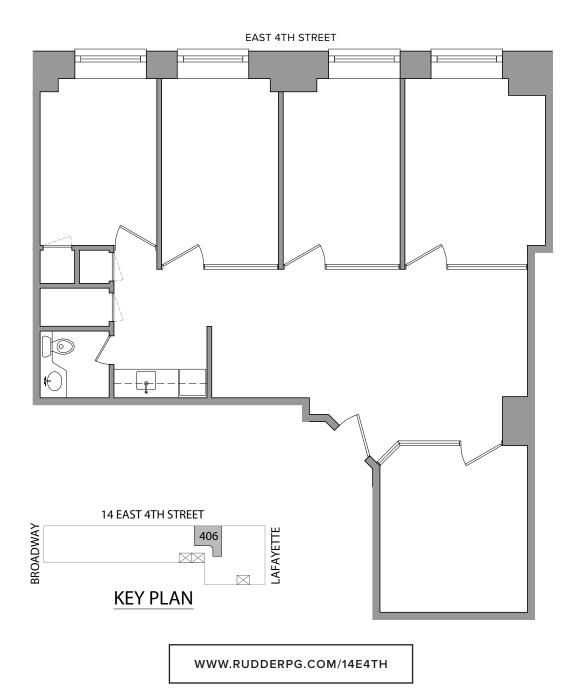

For Lease

Partial 4th Floor: 1,623 RSF

Base Rent: \$10,750/month

Electric: \$450/month

Escalations: 3.0% per annum

Cleaning: Tenant's expense

#### Stunning Existing Installation including

- Four glass enclosed private offices, glass conference room, pantry, private restroom, reception and open area
- · High, exposed ceilings and large, operable windows
- New tenant controlled, central air-conditioning system

WWW.RUDDERPG.COM/14E4TH

All information supplied is from sources deemed reliable and is furnished subject to errors, omissions, modifications, removal of the listing from sale, and to any listing conditions, including the prices. Floor plan represents only an approximation of the size and perimeter of the Unit(s). Details, including but not limited to, partitions and furniture shown hereon, are for demonstration purposes only and do not reflect existing conditions, which likely vary from the conditions shown hereon. Any square footage dimensions set forth are estimates based on approximate rentable measurements.