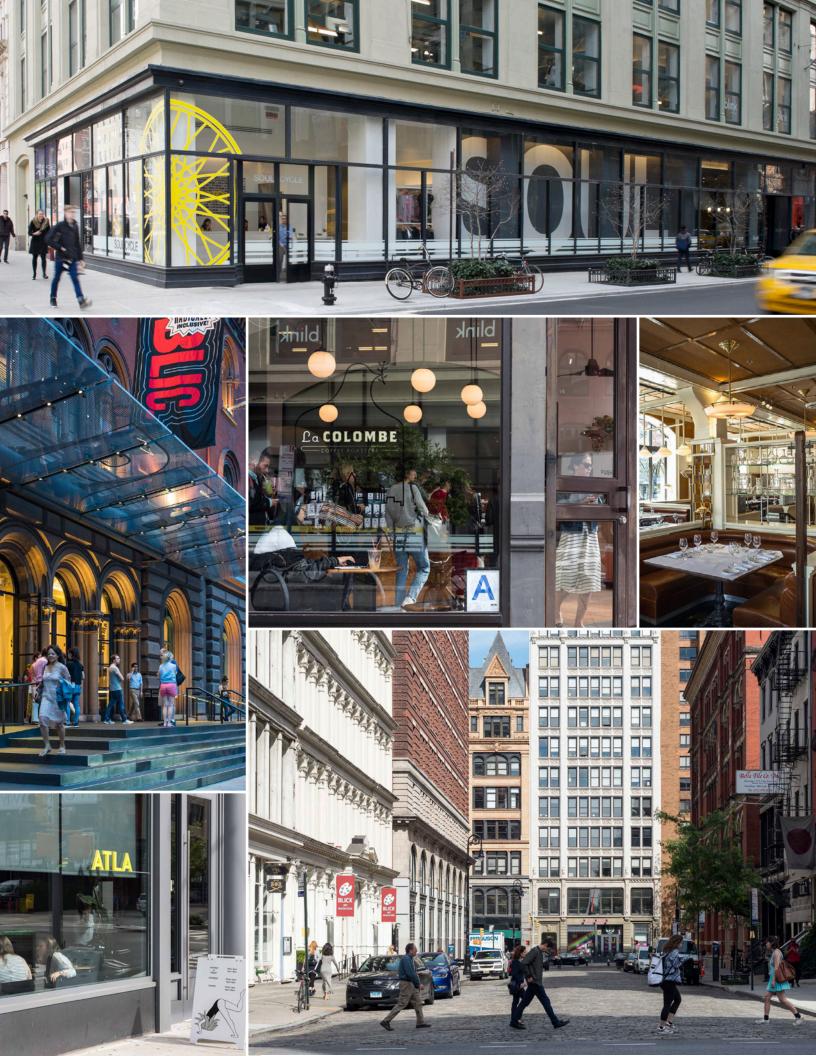

## **Building Features**

- Ideally located in the heart of Greenwich Village and Noho
- · Gorgeous marble lobby which is attended 24/7
- · Close proximity to the 6, N, R, B, D, F & M trains
- Steps from Lafayette Restaurant, La Colombe, Broken Coconut, SoulCycle, Washington Square Park and the Bowery and Standard Hotels