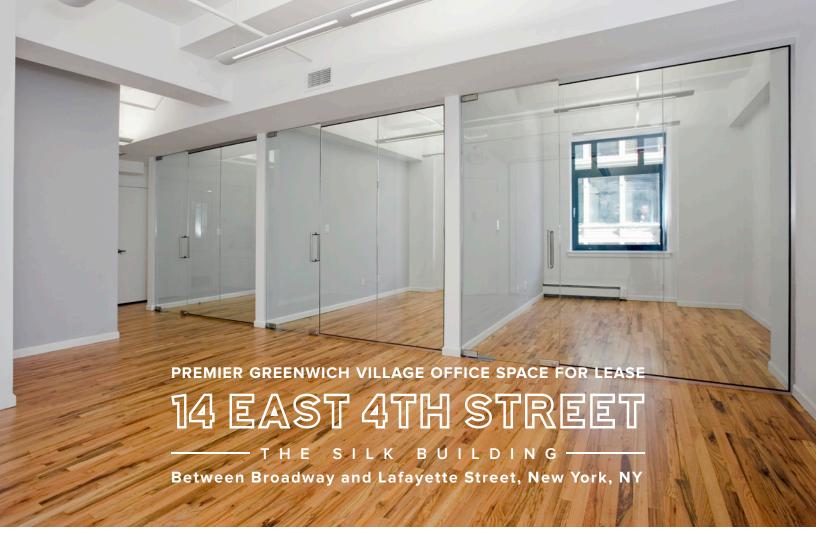

# PREMIER GREENWICH VILLAGE OFFICE SPACE FOR LEASE

# 14 EAST 4TH STREET

THE SILK BUILDING

Between Broadway and Lafayette Street, New York, NY

All information supplied is from sources deemed reliable and is furnished subject to errors, omissions, modifications, removal of the listing from sale, and to any listing conditions, including the prices. Floor plan represents only an approximation of the size and perimeter of the Unit(s). Details, including but not limited to, partitions and furniture shown hereon, are for demonstration purposes only and do not reflect existing conditions, which likely vary from the conditions shown hereon. Any square footage dimensions set forth are estimates based on approximate rentable measurements.