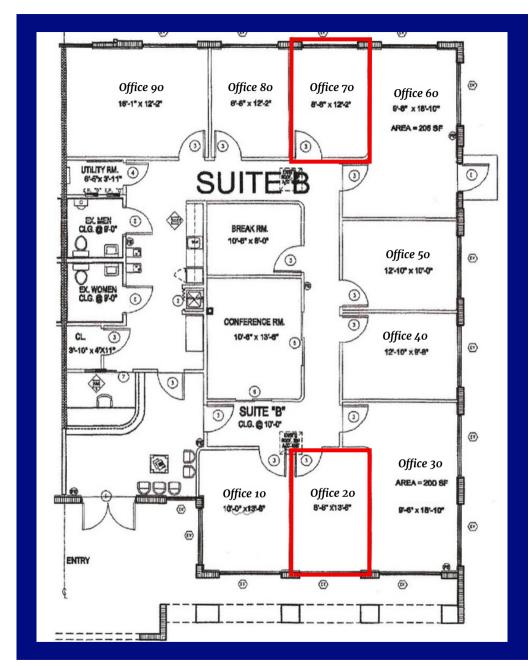

Office Suite: B-20 Available RSF: 180 Lease Price: \$800/month Office Suite: B-70 (Available on November 1) Available RSF: 162 Lease Price: \$720/month

Year Built: 2007 Building Type: Office/Professional Upgrades: Hurricane Impact Windows & Doors

# Offices B-20 180 RSF

B-70 162 RSF \*Available on November 1

1141 Sawgrass Corporate Parkway Sunrise, FL 33323

Gus Martinez, P.A 954.394.7078 GusMartinez**@**KW.com