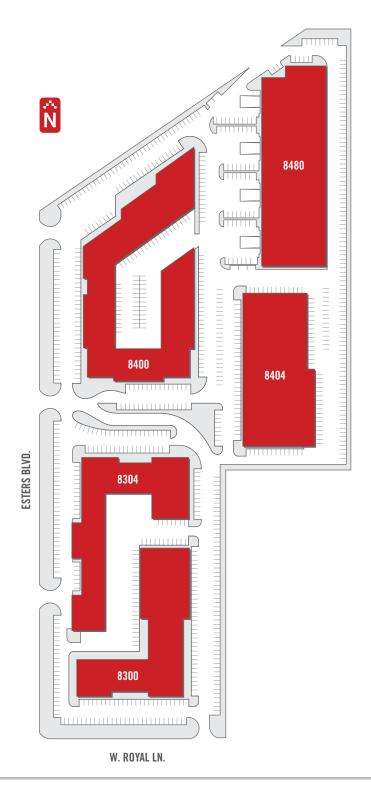

## FREEPORT BUSINESS PARK

#### 8300-8480 ESTERS BLVD - IRVING, TEXAS









### **FEATURES**

- ±339,000 SF Business Park
- · Office, flex, and warehouse space available for lease
- Suites range from ±2,500 SF ±33,000 SF
- · Flex and value office available
- Dock high and grade level overhead doors

## PROPERTY INFO

- Conveniently locted near DFW International Airport
- Excellent access from S.H. 114, LBJ Freeway, and the George Bush Turnpike
- Great visibility with building signage available
- Gated / controlled access truck courts

## **LOCATION MAP**





# FREEPORT BUSINESS PARK

#### 8300-8480 ESTERS BLVD - IRVING, TEXAS

## **SITE PLAN**