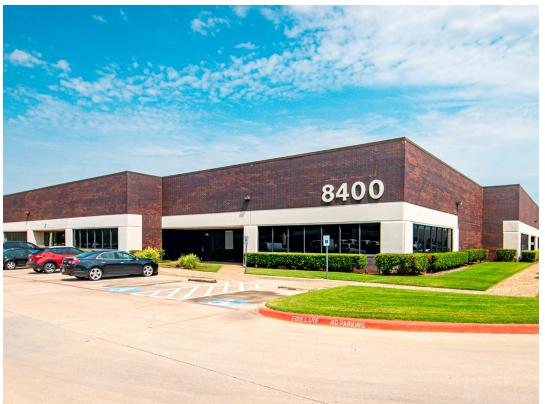

## FREEPORT BUSINESS PARK

#### 8300-8480 ESTERS BLVD - IRVING, TEXAS

### **FEATURES**

- ±339,000 SF Business Park
- · Office, flex, and warehouse space available for lease
- Suites range from ±2,500 SF ±33,000 SF
- · Flex and value office available
- Dock high and grade level overhead doors

## PROPERTY INFO

- Conveniently locted near DFW International Airport
- Excellent access from S.H. 114, LBJ Freeway, and the George Bush Turnpike
- Great visibility with building signage available
- Gated / controlled access truck courts