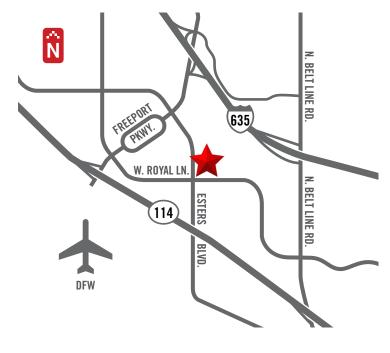

## FREEPORT BUSINESS PARK

#### 8300-8480 ESTERS BLVD - IRVING, TEXAS









### **FEATURES**

- ±339,000 SF Business Park
- · Office, flex, and warehouse space available for lease
- Suites range from ±2,500 SF ±33,000 SF
- · Flex and value office available
- Dock high and grade level overhead doors

## PROPERTY INFO

- Conveniently locted near DFW International Airport
- Excellent access from S.H. 114, LBJ Freeway, and the George Bush Turnpike
- Great visibility with building signage available
- Gated / controlled access truck courts

## **LOCATION MAP**





# FREEPORT BUSINESS PARK

#### 8300-8480 ESTERS BLVD - IRVING, TEXAS

## **SITE PLAN**