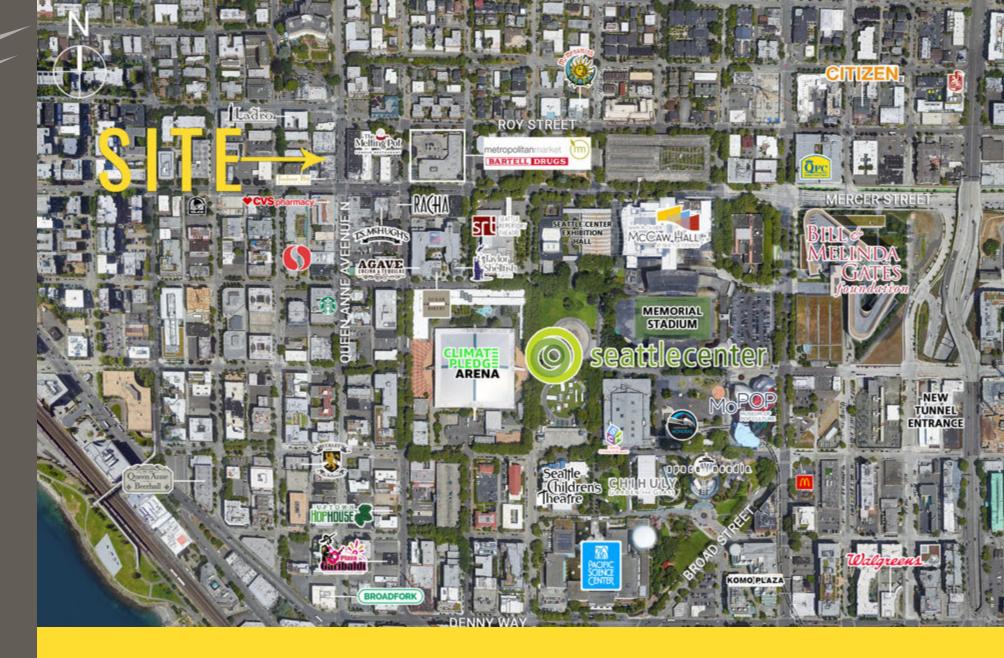

#### 3,528 SF

- Rare opportunity In the heart of Seattle's vibrant Queen Anne neighborhood
- Queen Anne is known for stylish shops, cafes and local chef restaurants
- Strong walk score of 97 and a transit score of 83
- Home to the new NHL Team Seattle Kraken season to start 2021
- Two blocks from Seattle Center; home to multiple music festivals and cultural events
- Landlord has permits to construct new restrooms

**QUEEN ANNE** is a long established quaint neighborhood with a highly educated population (67% Bachelor's degree or higher) and high incomes (Median Household Income 1 mile=\$94,672). In comparison Queen Anne is disproportionally populated by unmarried, young adults than Seattle as a whole. Also known as Uptown, Queen Anne continues to see strong growth in multifamily apartments, condominiums and retail projects. Lower Queen Anne is home to Seattle Center which experiences over twelve million annual visitors a year.