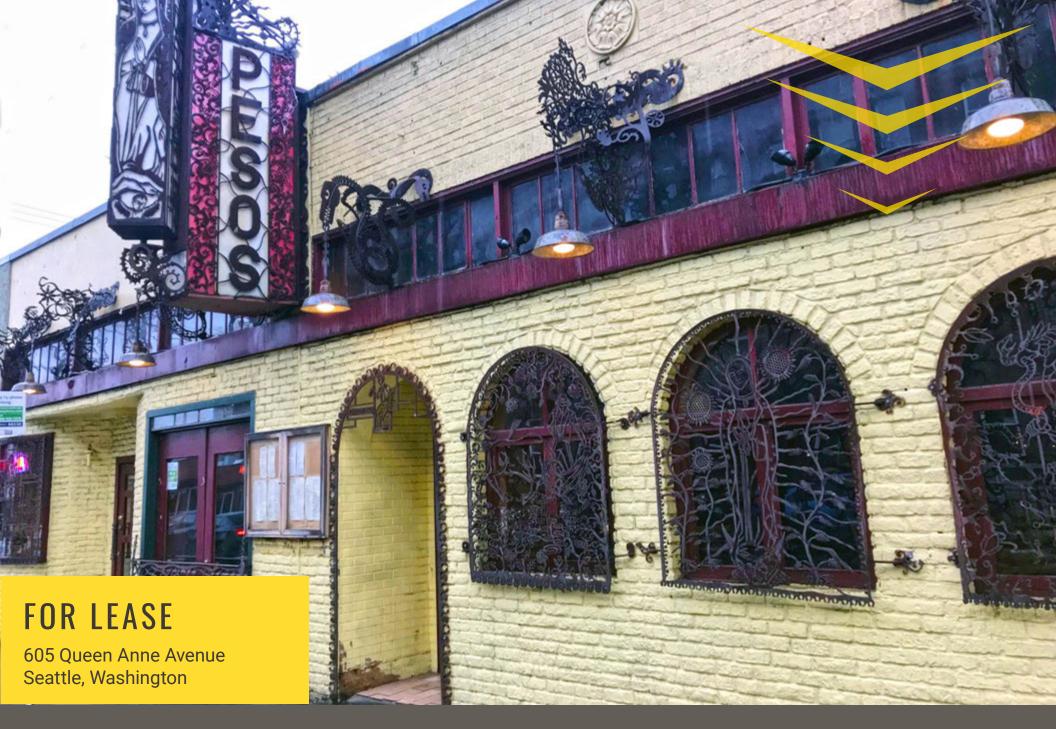

## FORMER RESTAURANT

Jill Oliveri | Steve Erickson

First Western Properties,Inc. | 425.822.5522 | fwp-inc.com 11621 97th Lane NE, Kirkland, Washington 98034

#### **605 QUEEN ANNE AVENUE**

#### 3,528 SF

- Rare opportunity In the heart of Seattle's vibrant Queen Anne neighborhood
- Queen Anne is known for stylish shops, cafes and local chef restaurants
- Strong walk score of 97 and a transit score of 83
- Home to the new NHL Team Seattle Kraken season to start 2021
- Two blocks from Seattle Center; home to multiple music festivals and cultural events
- Landlord has permits to construct new restrooms