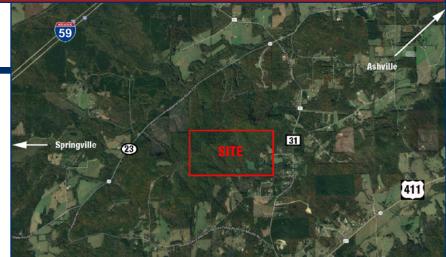

## **Land For Sale** 240 +/- Acres in Springville/Ashville Area

## Address: 295 Horsely Road Ashville, Alabama 35953

- 240 +/- acre family retreat
- House with 3 or 4 bedrooms, 2 baths and wraparound porches
- 1.5 +/- acre spring feed pond with dock
- Green house, garden and fruit trees
- Cattle or horse pole barn, pastures fenced and cross fenced
- 2 additional storage buildings (one very large)
- Hiking trails to private mountain with ridge top views
- 35 minute drive from Birmingham
- Heavy duty crane/lift in garage