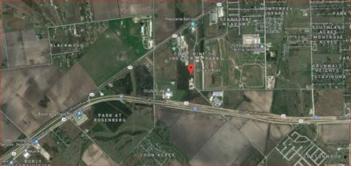

#### **Property Images**

Walsh Rd-Richmond

Walsh Rd Industrial Park-Aerial Rosenberg

Walsh Rd Industrial Park-Aerial Mid

Walsh Rd Industrial Park-Aerial Close

Walsh Rd Industrial Park-Aerial Map

Walsh Rd Industrial Park-Flood Map

#### Area & Location

Property Located Between: Sugar Land and Rosenbery on I-69/59 Largest Nearby Street: Interstate 69 / 59 Excellent **Property Visibility:** Site Description: Cleared and Flat Land Related Lot Frontage: 348 Topography: Level 250 Available Utilities: Lot Depth: Electric, Water, Gas, Sewer, Broadband, Internet Zoning Description: Deed Restricted Industrial Park Access Part of Planned Development?: Water Service: Municipal Yes **Development Name:** WALSH ROAD INDUSTRIAL PARK Municipal Sewer Type: