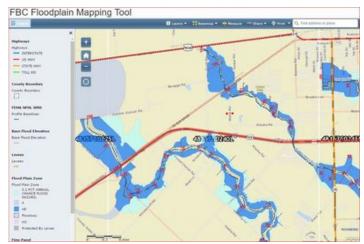

#### **Overview/Comments**

Next to I-69/59 Deed Restricted Industrial Park 1 or 2 acres Utilities Available No On-Site Detention Required Not in any flood plain/zone. Did Not Flood During Harvey. New Exit I-69 Ramp for Direct Access To Be Completed 2018 Build-to-Suit Option Available

#### **Property Images**

Walsh Rd-Richmond

Walsh Rd Industrial Park-Aerial Rosenberg

Walsh Rd Industrial Park-Aerial Mid

Walsh Rd Industrial Park-Aerial Close

Walsh Rd Industrial Park-Aerial Map

Walsh Rd Industrial Park-Flood Map