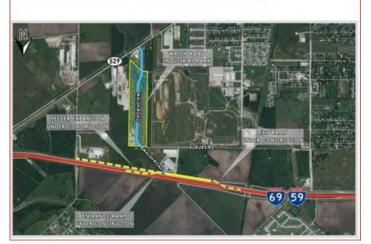

#### **Overview/Comments**

Next to I-69/59 Deed Restricted Industrial Park 1 or 2 acres Utilities Available No On-Site Detention Required Not in any flood plain/zone. Did Not Flood During Harvey. New Exit I-69 Ramp for Direct Access To Be Completed 2018 Build-to-Suit Option Available

Under Construction - Entrance & Exit Ramps

Walsh Rd Industrial Park-Feeder Info