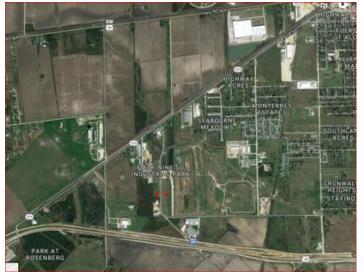

#### **Property Images**

Walsh Rd-Richmond

Walsh Rd Industrial Park-Aerial Rosenberg

Walsh Rd Industrial Park-Aerial Mid

Walsh Rd Industrial Park-Aerial Close

Walsh Rd Industrial Park-Aerial Map

Walsh Rd Industrial Park-Flood Map

#### Area & Location

Property Located Between: Sugar Land and Rosenbery on I-69/59 Largest Nearby Street: Interstate 69 / 59 Excellent **Property Visibility:** Site Description: Cleared and Flat Land Related Lot Frontage: 348 Topography: Level 250 Available Utilities: Lot Depth: Electric, Water, Gas, Sewer, Broadband, Internet Zoning Description: Deed Restricted Industrial Park Access Part of Planned Development?: Water Service: Municipal Yes **Development Name:** WALSH ROAD INDUSTRIAL PARK Municipal Sewer Type: