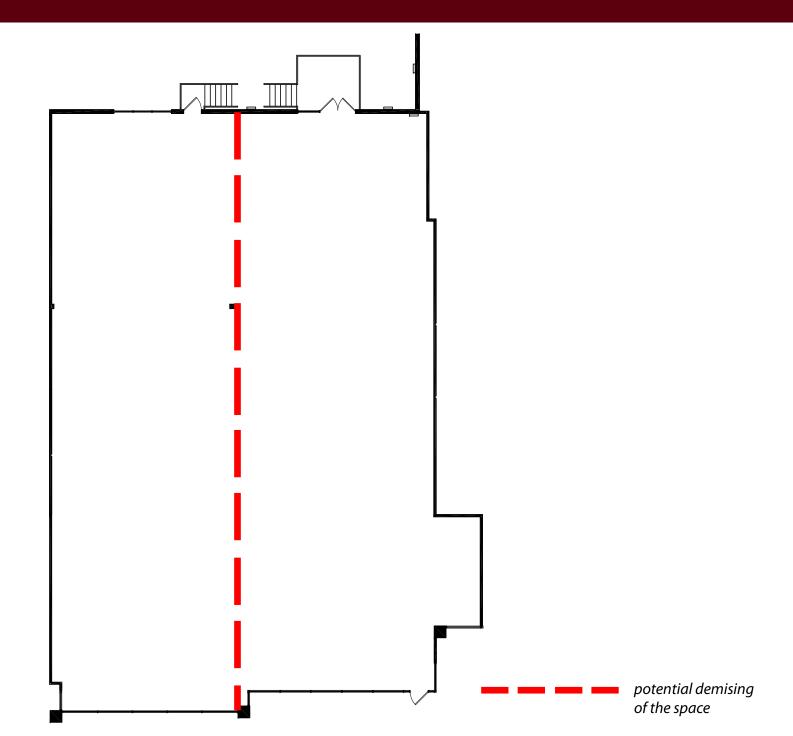

### 3,424 - 6,848 SF UNIQUE SERVICE CENTER / FLEX SPACE AVAILABLE FOR LEASE

- 6,848 SF Service Center / Flex Space Available (divisible to 3,424 SF)
- 415 Sovereign Court (Located near the intersection of Manchester and Weidman Roads)
- Higher-end finishes with 9' ceilings and solid core doors
- Owner will modify and construct interior "to-suit" (flexible office-to-warehouse ratios)
- New 80-mil Sarnafil roof installed in 2017
- 100% air conditioned
- Dock loading available
- 4 cars per 1,000 SF parking ratio
- LEASE RATE: CALL FOR DETAILS