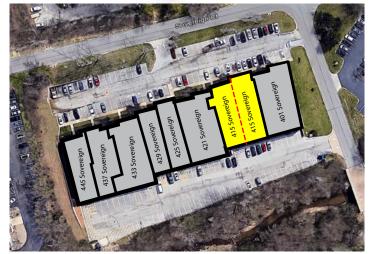

# 3,424 - 6,848 SF UNIQUE SERVICE CENTER / FLEX SPACE AVAILABLE FOR LEASE

| ADDRESS              | STATUS    | SIZE (SF)   |
|----------------------|-----------|-------------|
| 401 Sovereign Court  | Occupied  | 6,472       |
| 415 Sovereign Court  | AVAILABLE | 3,424-6,848 |
| 421 Sovereign Ctourt | Occupied  | 6,500       |
| 425 Sovereign Court  | Occupied  | 3,292       |
| 429 Sovereign Court  | Occupied  | 3,203       |
| 433 Sovereign Court  | Occupied  | 5,537       |
| 437 Sovereign Court  | Occupied  | 4,095       |
| 445 Sovereign Court  | Occupied  | 3,994       |
|                      |           |             |