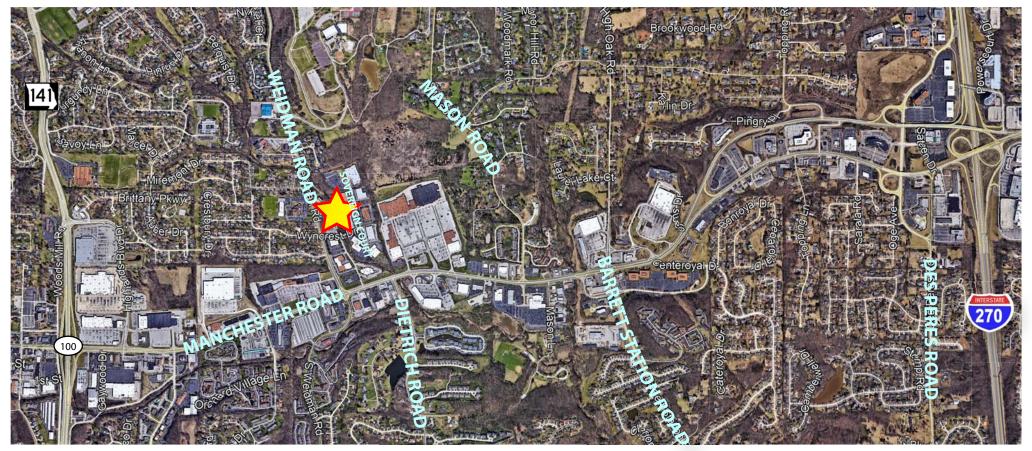

### 3,424 - 6,848 SF UNIQUE SERVICE CENTER / FLEX SPACE AVAILABLE FOR LEASE

- 6,848 SF Service Center / Flex Space Available (divisible to 3,424 SF)
- 415 Sovereign Court (Located near the intersection of Manchester and Weidman Roads)
- Higher-end finishes with 9' ceilings and solid core doors
- Owner will modify and construct interior "to-suit" (flexible office-to-warehouse ratios)
- New 80-mil Sarnafil roof installed in 2017
- 100% air conditioned
- Dock loading available
- 4 cars per 1,000 SF parking ratio
- LEASE RATE: CALL FOR DETAILS