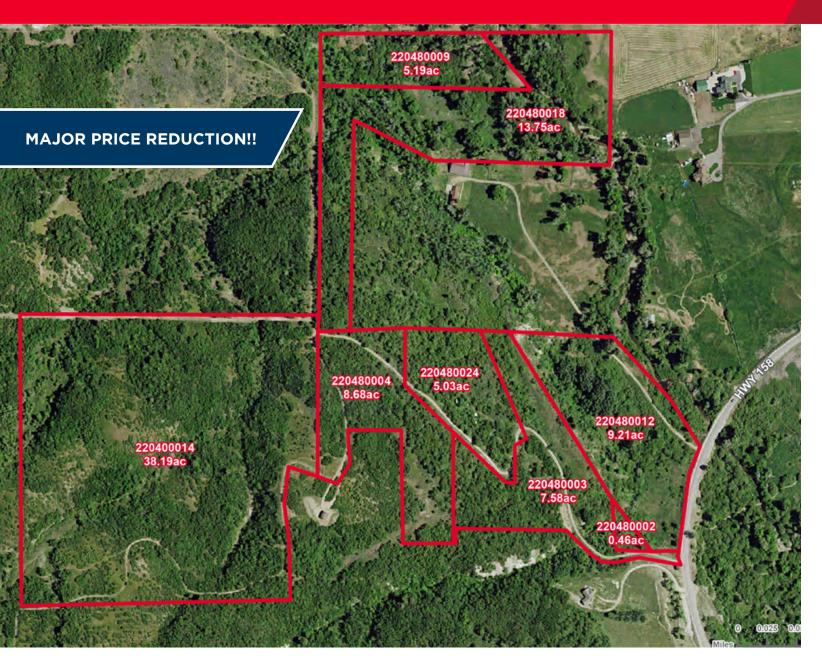

## **Property Highlights**

Size: 88.09 Acres

Sales Price: \$\frac{\\$2,076,500}{\$1,752,991}\$

• Zoned: FV-3

- Sits up above Pineview Reservoir
- Beautiful views of Pineview and the Ogden Valley
- River access
- Close to three ski resorts
- Small cabin and one acre foot of water rights/Weber Basin Conservancy District