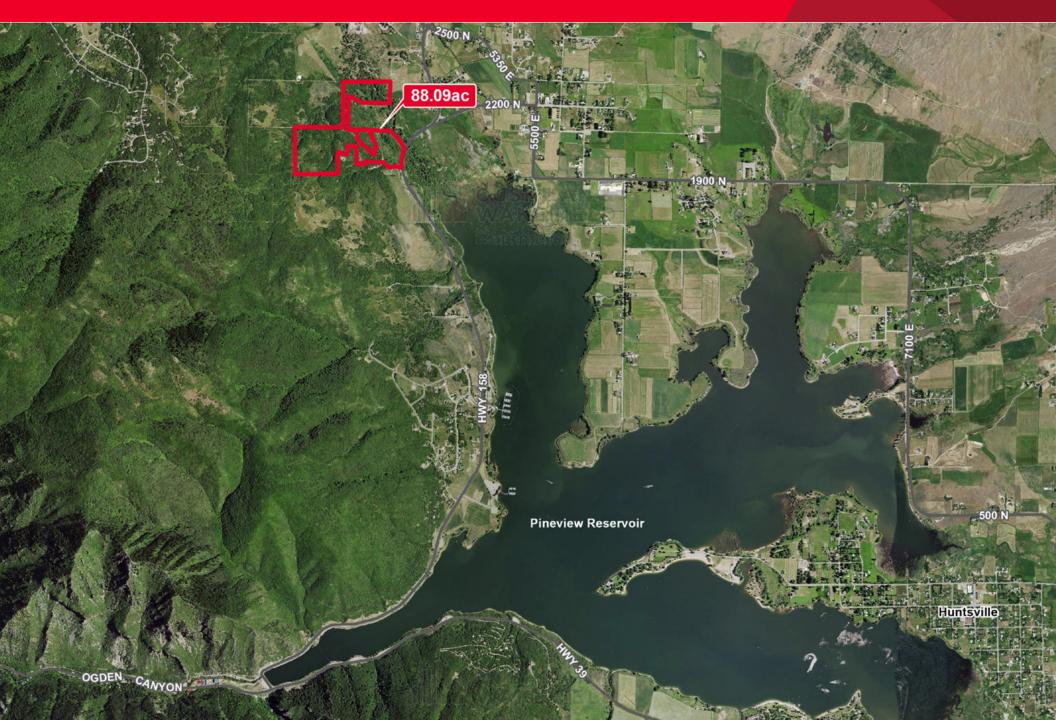

## **Property Highlights**

Size: 88.09 Acres

Sales Price: \$\frac{\\$2,076,500}{\$1,752,991}\$

• Zoned: FV-3

- Sits up above Pineview Reservoir
- Beautiful views of Pineview and the Ogden Valley
- River access
- Close to three ski resorts
- Small cabin and one acre foot of water rights/Weber Basin Conservancy District