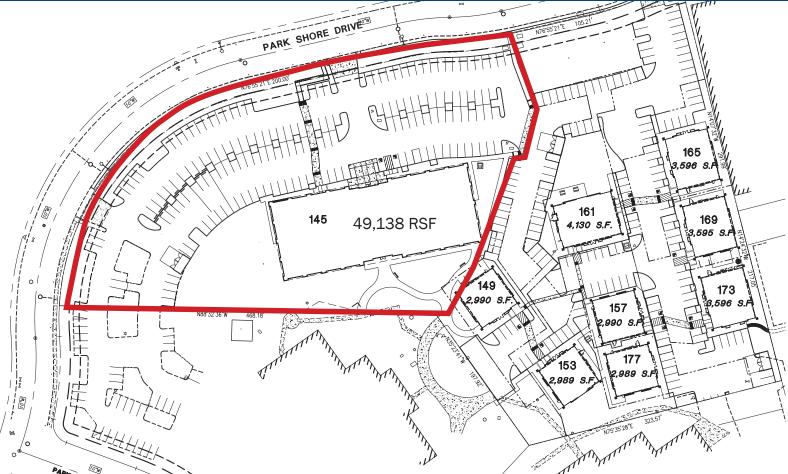

#### **PROPERTY DETAILS**

- Two Story Building ±49,138 RSF Total
- ±3,236 RSF Now Available
- Abundant Parking
- Across From the RT Lightrail Extension
- Located in the Popular Lake Forest Tech
  Center
- Walking distance from retail, childcare, restaurants and recreational amenities
- Minutes from the Highway 50 Interchange

## FIRST FLOOR ±3,236 RSF AVAILABLE