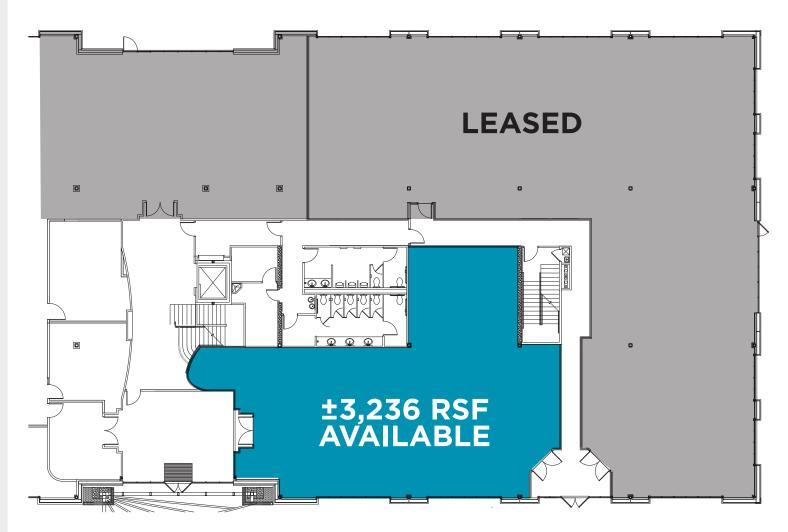

## FIRST FLOOR ±3,236 RSF AVAILABLE

#### **PROPERTY DETAILS**

- Two Story Building ±49,138 RSF Total
- ±3,236 RSF Now Available
- Abundant Parking
- Across From the RT Lightrail Extension
- Located in the Popular Lake Forest Tech
  Center
- Walking distance from retail, childcare, restaurants and recreational amenities
- Minutes from the Highway 50 Interchange