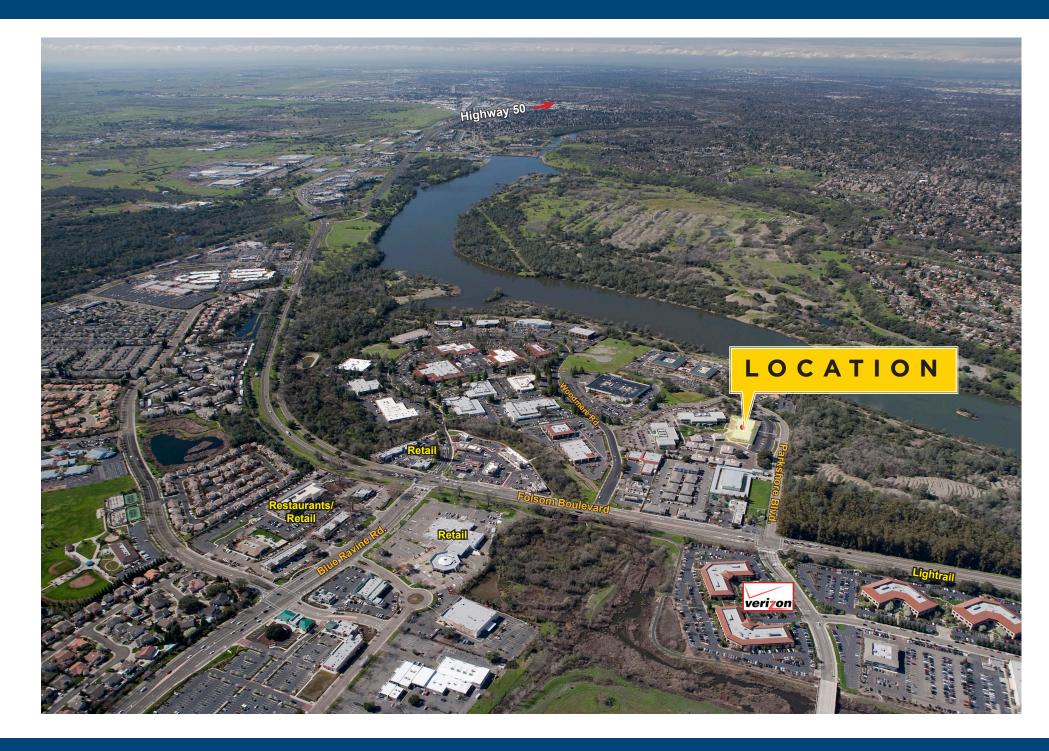

#### VICINITY MAP

#### **PROPERTY DETAILS**

- Two Story Building ±49,138 RSF Total
- ±3,236 RSF Now Available
- Abundant Parking
- Across From the RT Lightrail Extension
- Located in the Popular Lake Forest Tech
  Center
- Walking distance from retail, childcare, restaurants and recreational amenities
- Minutes from the Highway 50 Interchange