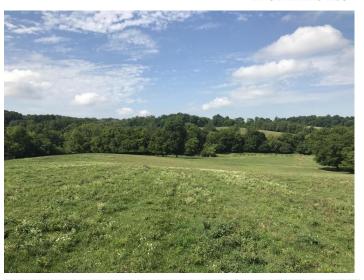

## **Overview/Comments**

This 237 acre farm is located just outside of Sweetwater, TN, in the southern valley of the Tennessee River. The property consists of approximately 150 acres of mature hardwoods located on the hills and ridges of the tract. The remaining acreage is made up of pasture, wooded fence rows and a 10 acre tillable field. The property has two substantial ponds on it, and a year round stream. The property abounds with deer, turkey and other typical east Tennessee Wildlife. The tract also has almost 4,500 feet of county road frontage. This property has been family owned for several generations, and will make for an exquisite estate for the next owner. Call our office for more information.