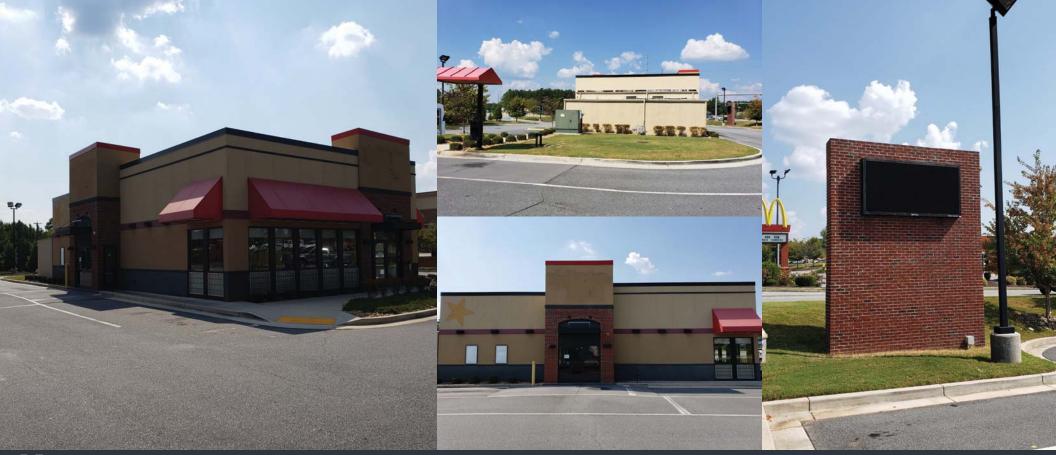

## JILES ROAD

Greg Craft (678) 361-4854 Email: jcgraft l@gmail.com www.trilogygroup.net

3,037 SF BUILDING / 1.03 ACRES FOR LEASE/SUBLEASE 3980 JILES ROAD | KENNESAW (COBB COUNTY), GA 30144

## KENNESAW 3980 JILES ROAD

- Property is conveniently located one mile west of I-75 and situated at the intersection of Jiles Rd and Baker Rd. The property has full access at the singalized intersection of Baker Rd and Jiles Rd and offers a second right in/right out access from Jiles Rd.
- Building is next to McDonald's, directly across from a Publix shopping center and in front of ITT Tech (+/- 1,000 students)
- Located on Jiles Rd in the thriving and historic city of Kennesaw, GA and Less than 2 miles from Kennesaw State University (35,000+ students) and 3 miles from Town Center at Cobb (1.28 million SF) Minutes from Lake Allatoona, a U.S. Army Corps of Engineers reservoir and one of the most popular lakes in the country with 270 miles of shoreline covering more than 12,000 acres
- Area retailers include: Publix, Kroger, and Home Depot