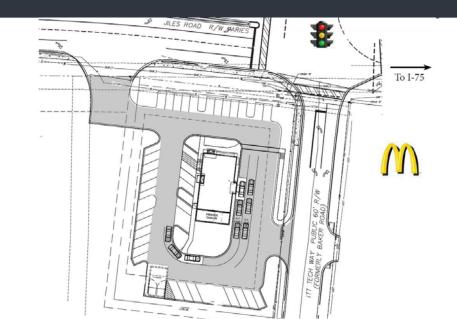

## KENNESAW 3980 JILES ROAD

- Property is conveniently located one mile west of I-75 and situated at the intersection of Jiles Rd and Baker Rd. The property has full access at the singalized intersection of Baker Rd and Jiles Rd and offers a second right in/right out access from Jiles Rd.
- Building is next to McDonald's, directly across from a Publix shopping center and in front of ITT Tech (+/- 1,000 students)
- Located on Jiles Rd in the thriving and historic city of Kennesaw, GA and Less than 2 miles from Kennesaw State University (35,000+ students) and 3 miles from Town Center at Cobb (1.28 million SF) Minutes from Lake Allatoona, a U.S. Army Corps of Engineers reservoir and one of the most popular lakes in the country with 270 miles of shoreline covering more than 12,000 acres
- Area retailers include: Publix, Kroger, and Home Depot