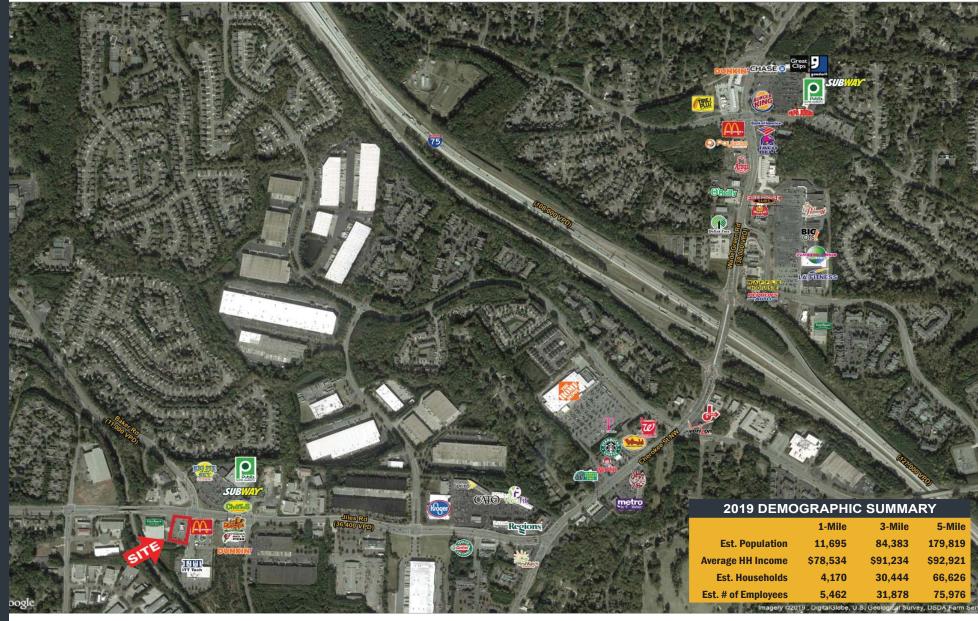

## KENNESAW 3980 JILES ROAD

- Property is conveniently located one mile west of I-75 and situated at the intersection of Jiles Rd and Baker Rd. The property has full access at the singalized intersection of Baker Rd and Jiles Rd and offers a second right in/right out access from Jiles Rd.
- Building is next to McDonald's, directly across from a Publix shopping center and in front of ITT Tech (+/- 1,000 students)
- Located on Jiles Rd in the thriving and historic city of Kennesaw, GA and Less than 2 miles from Kennesaw State University (35,000+ students) and 3 miles from Town Center at Cobb (1.28 million SF) Minutes from Lake Allatoona, a U.S. Army Corps of Engineers reservoir and one of the most popular lakes in the country with 270 miles of shoreline covering more than 12,000 acres
- Area retailers include: Publix, Kroger, and Home Depot