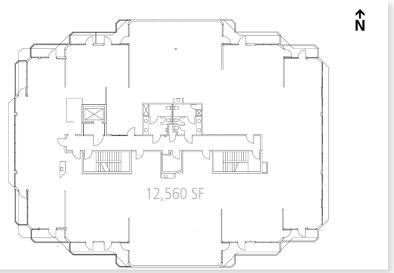

## **FOR LEASE**

**BUILDING SUMMARY** 

\$4.50/SF NNN (Nets are \$1.20/SF)

25,121 SF Net | 30,000 SF Gross

12,560 SF

3/1,000 SF @ \$125 Per Space

## **BOB SAFAI**

310.442.3399 bsafai@madisonpartners.net Lic # 00978067

THIRD FLOOR

**FOURTH FLOOR** 