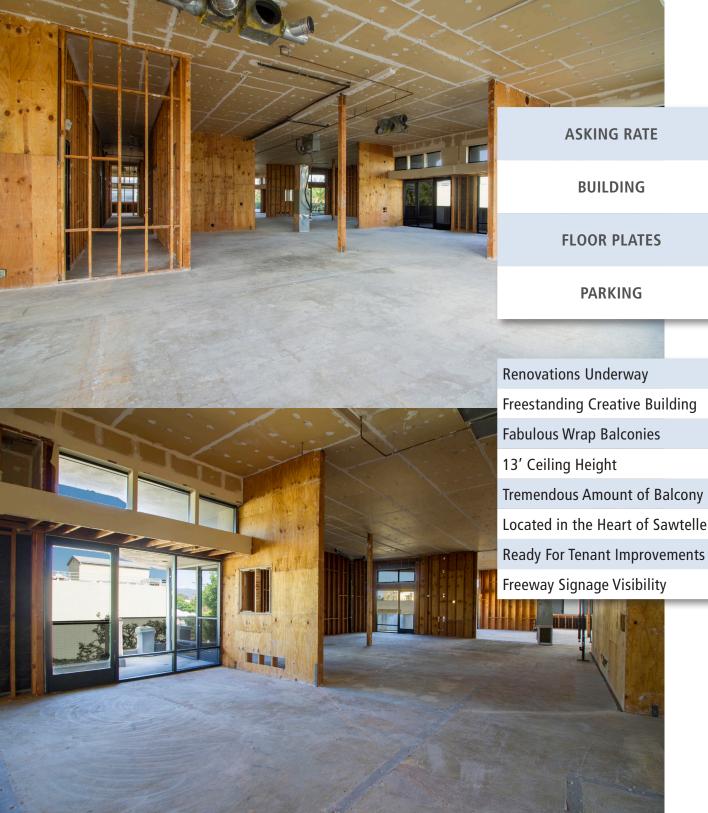

## **FOR LEASE**

**BUILDING SUMMARY** 

\$4.50/SF NNN (Nets are \$1.20/SF)

25,121 SF Net | 30,000 SF Gross

12,560 SF

3/1,000 SF @ \$125 Per Space

### **HIGHLIGHTS**

Tremendous Amount of Balcony Space On Both Floors

Located in the Heart of Sawtelle Japantown