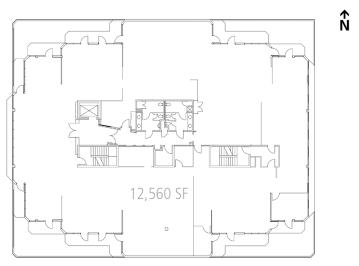

## **FOR LEASE**

**BUILDING SUMMARY** 

\$4.50/SF NNN (Nets are \$1.20/SF)

25,121 SF Net | 30,000 SF Gross

12,560 SF

3/1,000 SF @ \$125 Per Space