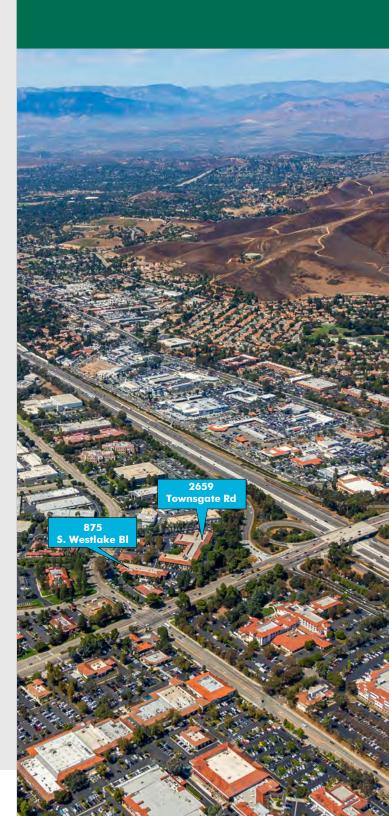

#### **PROPERTY FEATURES**

- Two-building office complex located at corner of Townsgate Rd and Westlake Blvd.
- Class A office location in the heart of Westlake Village.
- Within walking distance to multiple restaurants and retail amenities.
- FiOS and Spectrum Business high speed internet.
- Electric Vehicle charging stations on-site.
- Free surface parking at 4/1000 ratio.
- Brand new common area conference room available for tenant use.
- Excellent access to the Ventura (101) Freeway.
- Tenant Improvements negotiable.