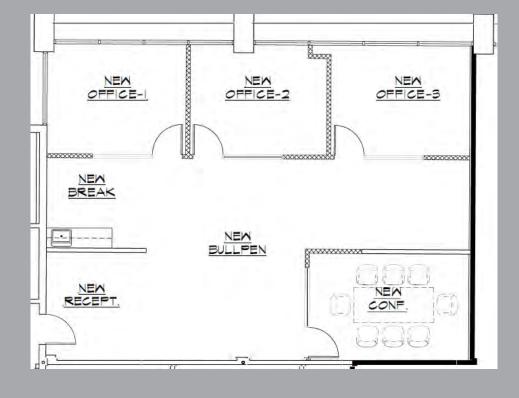

## **875 S. WESTLAKE**

- 1,642 RSF
- \$2.35 FSG
- Vacant
- Spec suite under construction

#### New Common Area Conference Room