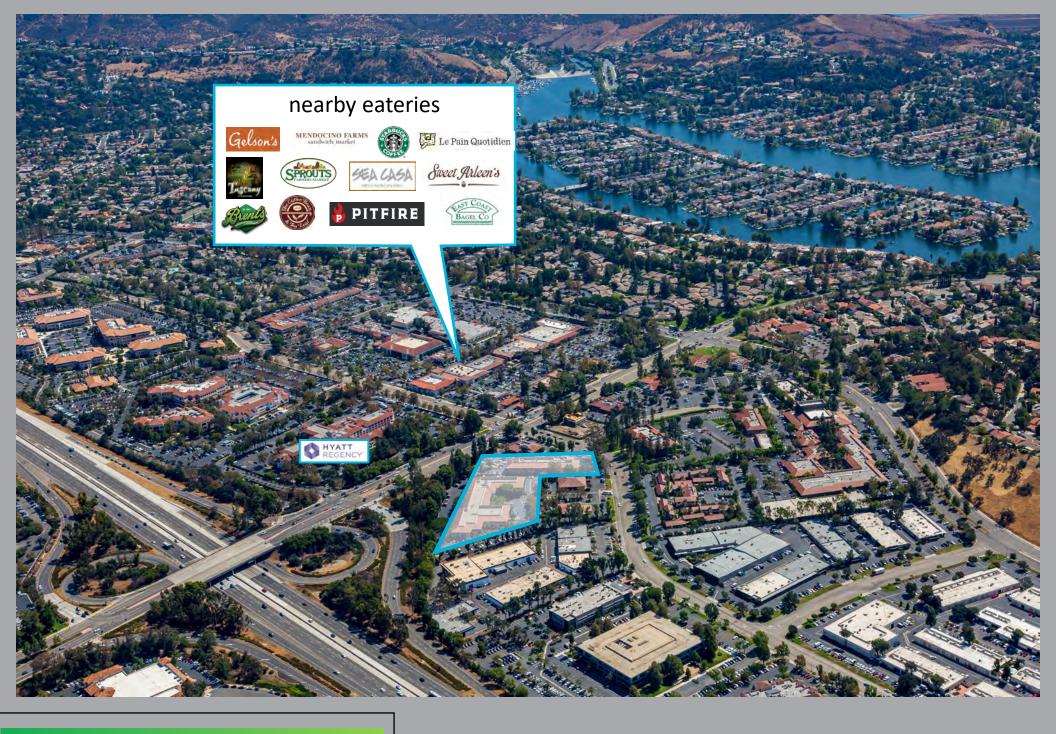

#### **PROPERTY FEATURES**

- Two-building office complex located at corner of Townsgate Rd and Westlake Blvd.
- Class A office location in the heart of Westlake Village.
- Within walking distance to multiple restaurants and retail amenities.
- FiOS and Spectrum Business high speed internet.
- Electric Vehicle charging stations on-site.
- Free surface parking at 4/1000 ratio.
- Brand new common area conference room available for tenant use.
- Excellent access to the Ventura (101) Freeway.
- Tenant Improvements negotiable.