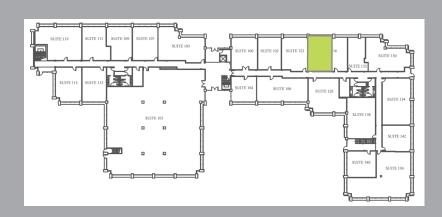

#### **CURRENT AVAILABILITY**

| BUILDING | SUITE | SIZE      | AVAILABILITY                         |
|----------|-------|-----------|--------------------------------------|
| 2659     | #116  | 890 RSF   | Vacant                               |
| 2659     | #213  | 926 RSF   | Vacant<br><u>Take a Virtual Tour</u> |
| 875      | #110  | 1,642 RSF | Vacant; Spec Suite U/C               |
| 875      | #203  | 1,065 RSF | Vacant; Spec Suite                   |
|          |       |           |                                      |

## **2659 TOWNSGATE**

- 926 RSF
- \$2.35 FSG
- Vacant