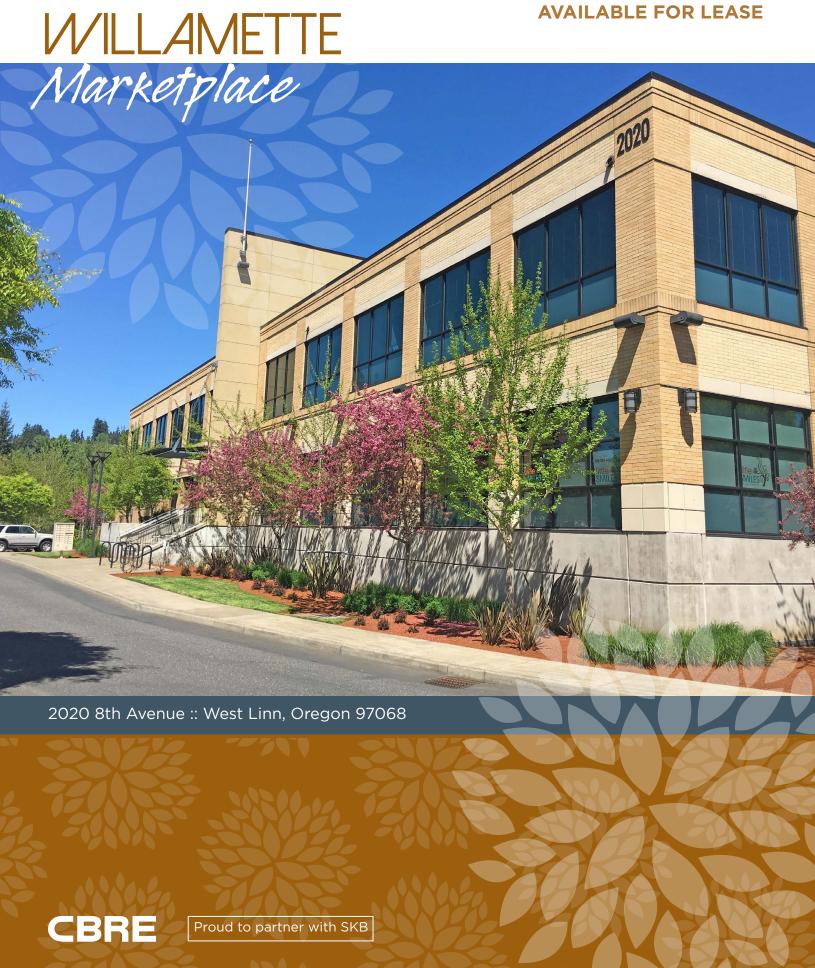

Welcome to Willamette Marketplace, a multi-functional Class A commercial center located directly off of I-205 in West Linn, Oregon. Developed in 2008, Willamette Marketplace consists of a three-story medical and professional office building, along with four single story retail components. This, combined with a separate field of parking, well-appointed lobby and prominent freeway visibility, make this a unique, amenity rich location in one of the best places to live in the state.

# WILLAMETTE Marketplace