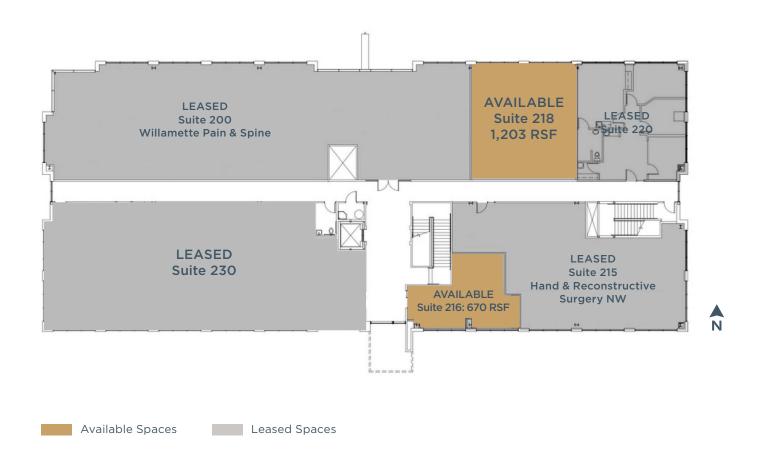

# **AVAILABLE SPACE**

| SUITE | ±RSF  | COMMENTS       |
|-------|-------|----------------|
| 101   | 3,218 | Divisible      |
| 216   | 670   | Lobby exposure |
| 218   | 1,203 |                |

# **SECOND FLOOR**