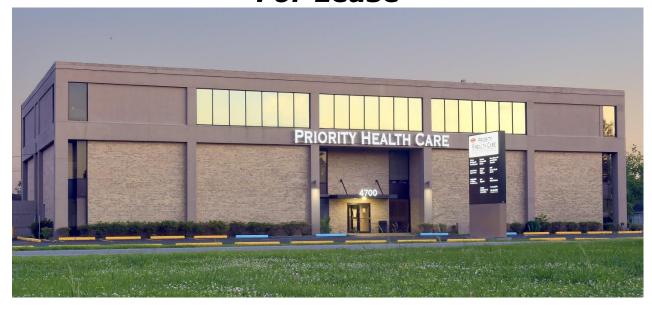

#### Medical Office Space For Lease

**Location:** 4700 Wichers Drive, Marrero, LA 70072 (One block from West Jefferson Hospital)

 Available:
 Suite
 Size
 Monthly Rent

 100
 1,470sf
 \$2,400.00

 105
 950sf
 \$1,600.00

» Pylon Signage available

**Tenant Mix:** Priority Health Care, Pelican Pharmacy, Quest Diagnostics, Dr. Patricia

Estrada, Pure Aesthetics & Wellness, New Image Medical Weight Loss, Optimal Behavioral Support Services, T. Johnson & Associates Counseling,