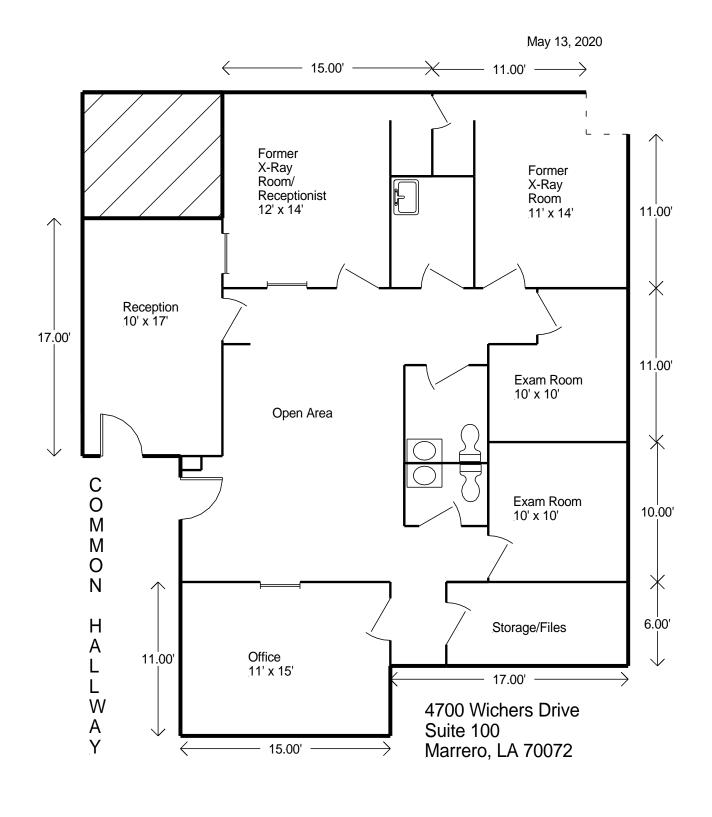

» Pylon Signage available

**Tenant Mix:** Priority Health Care, Pelican Pharmacy, Quest Diagnostics, Dr. Patricia

Estrada, Pure Aesthetics & Wellness, New Image Medical Weight Loss, Optimal Behavioral Support Services, T. Johnson & Associates Counseling,

Praetorian Pharmaceutical and Dr. Thomas Melancon



Listing Agent:

Jon Cerruti (504) 366-6800

May 2020

1700 Central Boulevard Harvey, Louisiana 70058 (504) 366-6800 www.jackstumpf.com The information presented herein has been furnished by the owner or obtained from sources we deem reliable. No warranties or representations, either expressed or implied are made as to the accuracy of the data provided, and same is subject to error, omission, change of price, and/or conditions of availability without notice.









# **Suite 100**



## **Suite 105**



## **Suite 208**



4700 Wichers Drive Suite 208 Marrero, LA 70072 1,000sf