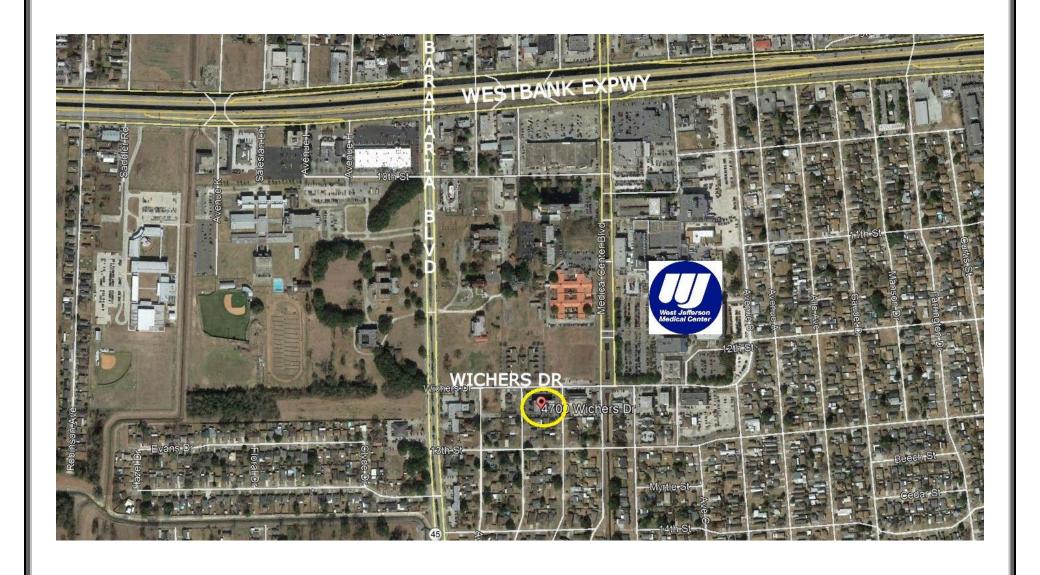

#### Medical Office Space For Lease

**Location:** 4700 Wichers Drive, Marrero, LA 70072 (One block from West Jefferson Hospital)

 Available:
 Suite
 Size
 Monthly Rent

 100
 1,470sf
 \$2,400.00

 105
 950sf
 \$1,600.00