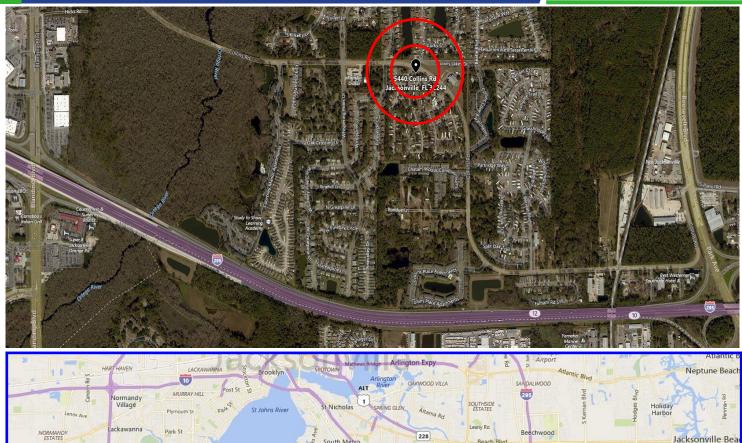

## **Collins Road Retail Opportunity**

- Free standing former Gate Station Convenience store ready for retail use.
- 8 Parking spaces with frontage of 230 ft on Collins.

Many apartment communities in direct vicinity. Some deed restricted uses apply. Call agent for details. Property lies on Collins Rd. directly in between Blanding Blvd. and Roosevelt Blvd. Close proximity to I-295, Orange Park and Mandarin areas of Jacksonville.