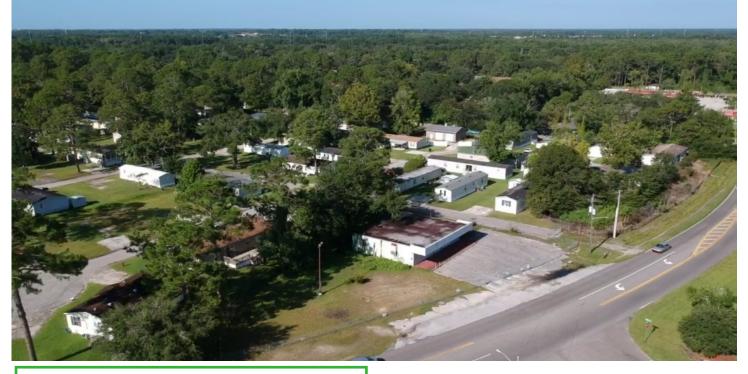

## **Collins Road Retail Opportunity**

- Free standing former Gate Station Convenience store ready for retail use.
- 8 Parking spaces with frontage of 230 ft on Collins.

Many apartment communities in direct vicinity. Some deed restricted uses apply. Call agent for details. Property lies on Collins Rd. directly in between Blanding Blvd. and Roosevelt Blvd. Close proximity to I-295, Orange Park and Mandarin areas of Jacksonville.

**CLICK HERE TO VIEW DEMOGRAPHICS!** 

Sales Price: Contact Agent

SF: 2,550/SF Gross

ACRES: 0.41

ZONING: PUD

Zoning is similar to CN-CRO, ideal uses could include: beauty shop, restaurants, veterinarian use, retail, laundromat, medical, dental, or chiropractic.