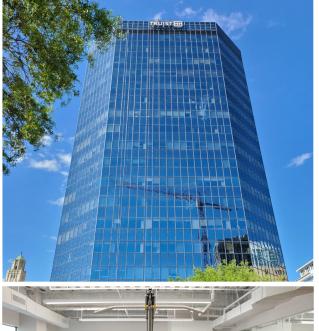

## 360 CENTRAL AVENUE ST. PETERSBURG, FL 33701

## Amenities

- On Central Avenue in the heart of Downtown St. Petersburg
- Spectacular water views of Tampa Bay and the St. Pete skyline
- Near waterfront location accessible to the Sundial, Beach Drive and multiple museums
- On-site security and property management
- The parking garage has shaded and rooftop spaces accessed by a rain protected entrance
- Walking Distance To:
  - 50 Restaurants within a 10 Block Radius
  - Retail Amenities including Sundial
  - Numerous Residences
  - St Petersburg Marina Basin
  - Beach Drive
  - Multiple Museums & Performing Arts