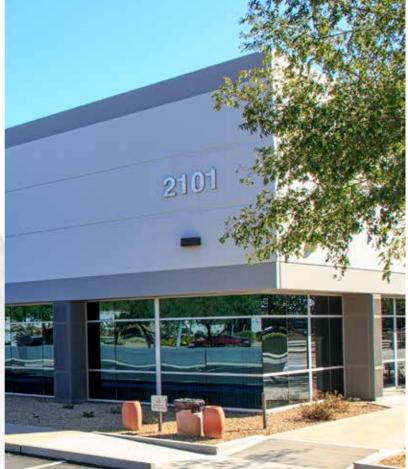

## BLACK CANYON

2101 W PEORIA AVE | PHOENIX, AZ

## **BUILDING FEATURES**

- Single story, exterior loaded office building
- ±41,182 SF available
- Wide open, call center layout
- 6.2 per 1,000 parking available