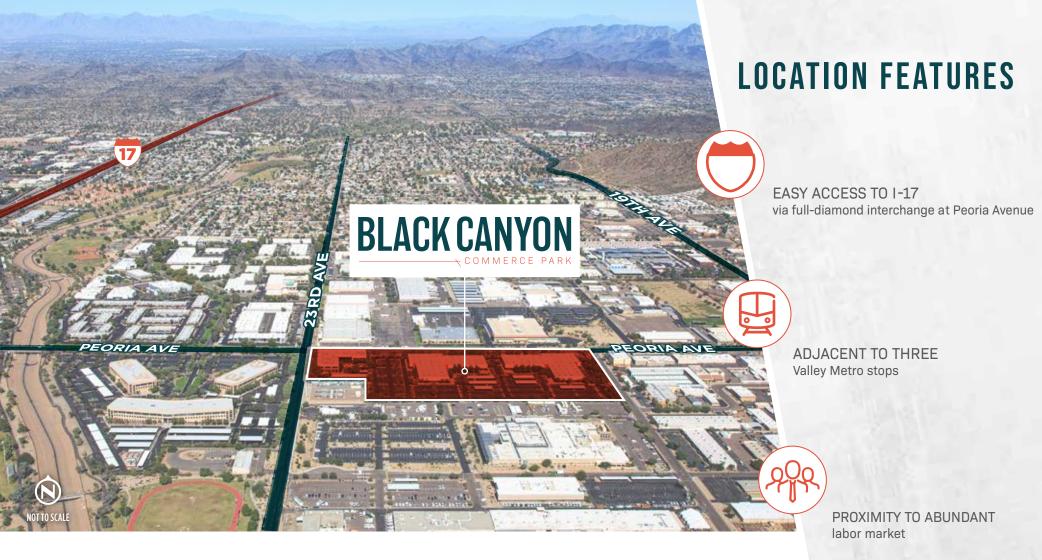

## BLACK CANYON

2101 W PEORIA AVE | PHOENIX, AZ

## **NEARBY AMENITIES**

Olive

Carden

OVER 3 MILLION SF of retail amenities within a 3-mile radius