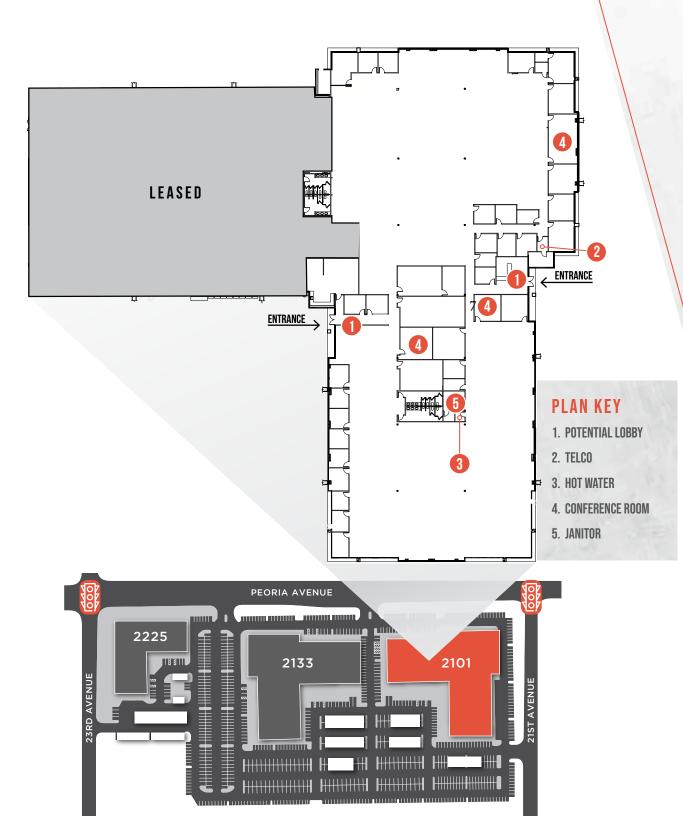

## **BUILDING FEATURES**

- Single story, exterior loaded office building
- ±41,182 SF available
- Wide open, call center layout
- 6.2 per 1,000 parking available