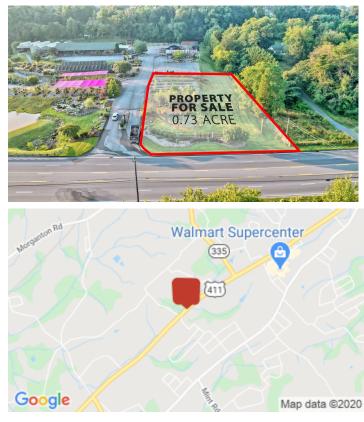

## **Great Value Highly visible w all utilities** 2928 US-411, Maryville, TN 37801

Listing ID: Status: Property Type: Possible Uses: Gross Land Area: Sale Price: Unit Price: Sale Terms: Nearest MSA: County: Tax ID/APN: Zoning: 30487152 Active Vacant Land For Sale Agricultural, Hospitality 0.73 Acres \$299,000 \$409,589 Per Acre Cash to Seller Knoxville Blount 005078 07500 COMMERCIAL

## **Overview/Comments**

Outparcel near Walmart on Highway 411 Maryville. Just outside the city limits of Maryville. Development property for business or retail. Approximately .73 acre next to the busy and highly visible Out Of Eden Garden Center. Final survey and land area to be determined between purchaser and seller.