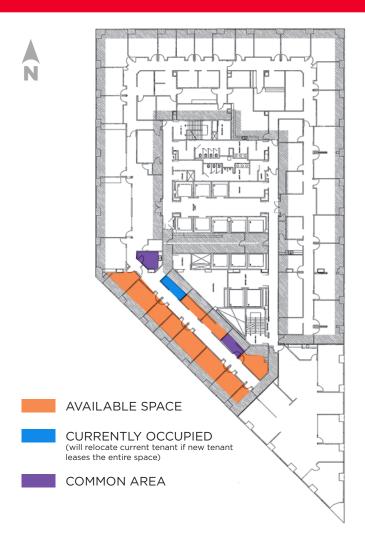

## WELLS FARGO CENTER

333 S. GRAND AVE, LOS ANGELES - 42ND FLOOR

### **PROPERTY FEATURES**

42<sup>nd</sup> Floor

Term: Negotiable (thru May 2023)

Rate: Negotiable

- 1-8 Perimeter Offices
- 1 Interior Office / Conf. Room
- 3 Secretarial Bays
- Furniture Included

#### **Shared Services Include:**

- Kitchen
- Copy Rooms
- Reception