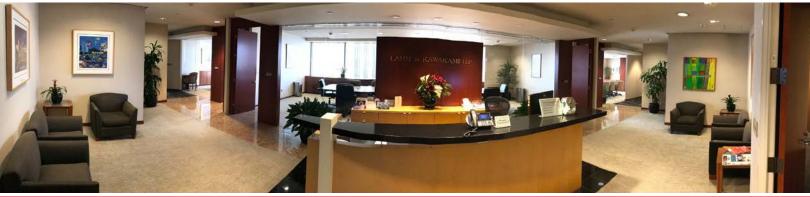

## WELLS FARGO CENTER

333 S. GRAND AVE, LOS ANGELES - 42ND FLOOR

### **PROPERTY FEATURES**

42<sup>nd</sup> Floor

Term: Negotiable (thru May 2023)

Rate: Negotiable

- 1-8 Perimeter Offices
- 1 Interior Office / Conf. Room
- 3 Secretarial Bays
- Furniture Included

#### **Shared Services Include:**

- Kitchen
- Copy Rooms
- Reception