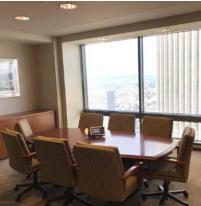

## WELLS FARGO CENTER

333 S. GRAND AVE, LOS ANGELES - 42ND FLOOR

### **PROPERTY FEATURES**

42<sup>nd</sup> Floor

Term: Negotiable (thru May 2023)

Rate: Negotiable

- 1-8 Perimeter Offices
- 1 Interior Office / Conf. Room
- 3 Secretarial Bays
- Furniture Included