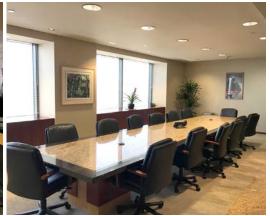

## WELLS FARGO CENTER

333 S. GRAND AVE, LOS ANGELES - 42ND FLOOR

### **PROPERTY FEATURES**

42<sup>nd</sup> Floor

Term: Negotiable (thru May 2023)

Rate: Negotiable

- 1-8 Perimeter Offices
- 1 Interior Office / Conf. Room
- 3 Secretarial Bays
- Furniture Included