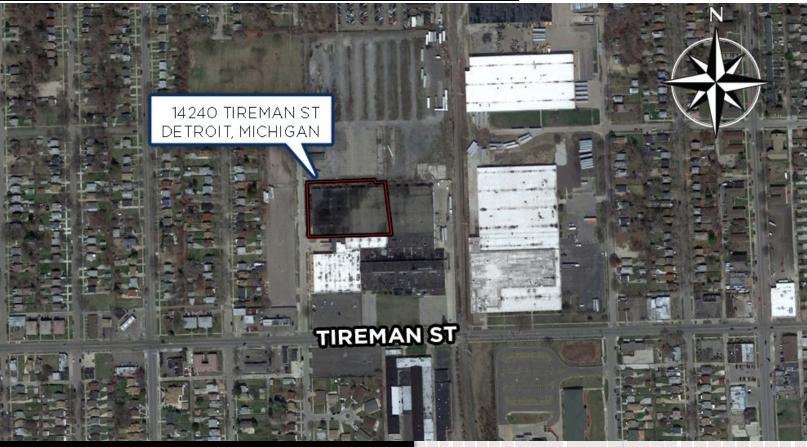

## **FOR LEASE**

14240 TIREMAN DETRO<u>IT, MI 48228</u>

## PROPERTY FEATURES:

- Up to 60,000 square feet available
- · Four truck docks
- Up to 18' clear shop height
- Heavy power available
- Proximity to Southfield and Jeffries Freeway