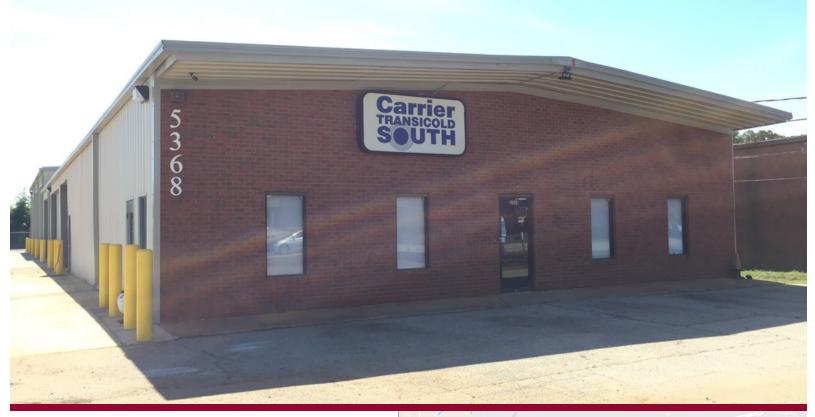

## 5368 North Parkway

LAKE CITY, GA 30260

## PROPERTY OVERVIEW

County: Clayton

10 **Location Description:** Approximately miles to

Hartsfield-Jackson Atlanta

International Airport.

Subtype: Warehouse/Distribution

Submarket: South Atlanta **Total Building SF:** 9,500 SF