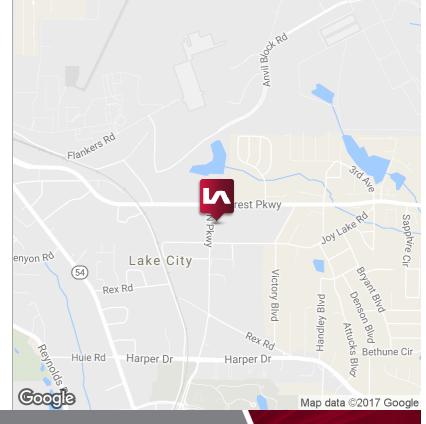

## 5368 North Parkway

LAKE CITY, GA 30260

## PROPERTY OVERVIEW

County: Clayton

10 **Location Description:** Approximately miles to

Hartsfield-Jackson Atlanta

International Airport.

Subtype: Warehouse/Distribution

Submarket: South Atlanta **Total Building SF:** 9,500 SF