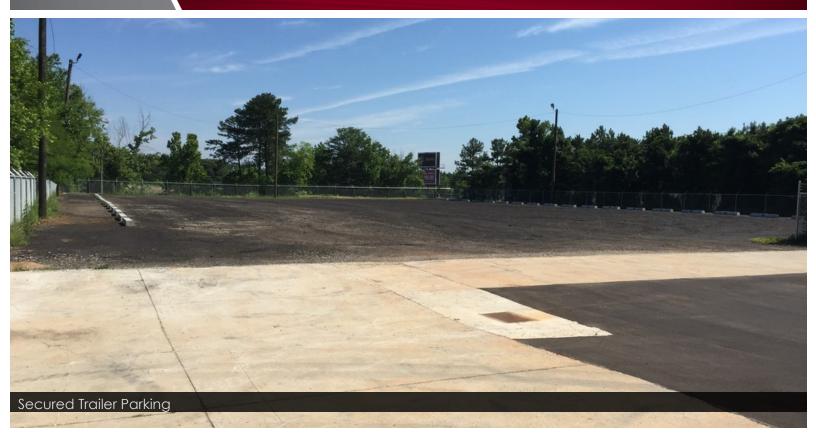

## 5368 North Parkway

LAKE CITY, GA 30260



## PROPERTY OVERVIEW

County: Clayton

10 **Location Description:** Approximately miles to

Hartsfield-Jackson Atlanta

International Airport.

Subtype: Warehouse/Distribution

Submarket: South Atlanta **Total Building SF:** 9,500 SF

Acreage: 0.0 AC

Secured Trailer Parking Parking:

Sprinklered:

## **LISTING DATA**

2,500 SF Available SF: 2,500 SF Divisible By: Lease Rate: Call For Info





For more information contact:

Will Alligood

walligood@lee-associates.com D: 404.442.2813

lee-associates.com







**For Lease** 

## 5368 North Parkway

LAKE CITY, GA 30260







For more information contact:

Will Alligood walligood@lee-associates.com D: 404.442.2813

lee-associates.com