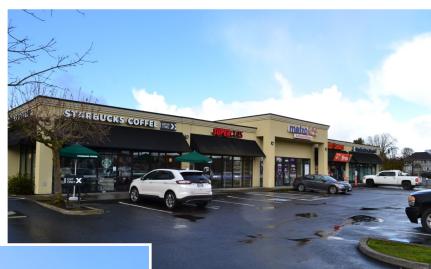

# **Cornelius Retail Center**

View Online:

Barnard Commercial Real Estate

1882—1886 Baseline Street, Cornelius, OR 97113

This strip center is located between Baseline Road and N Adair Street just down from Fred Meyer and Walgreens. Neighboring tenants include Starbucks with drive-thru, Little Caesars and Tendercare Dental. The property is easy to access, has parking and very visible building signage. Average daily traffic on Baseline is 15,700 cars per day.