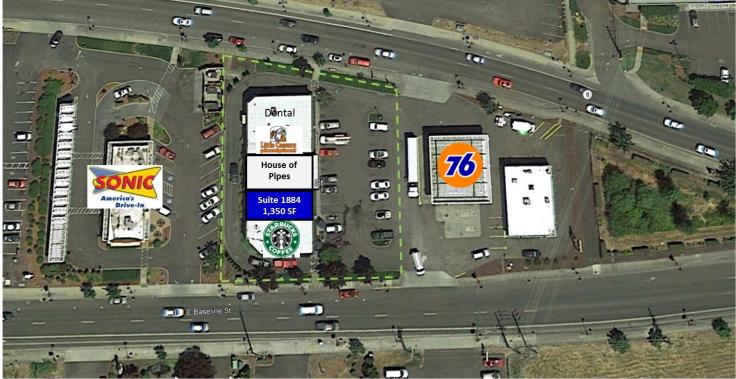

# **Cornelius Retail Center**

View Online:

Barnard Commercial Real Estate

1882—1886 Baseline Street, Cornelius, OR 97113

This strip center is located between Baseline Road and N Adair Street just down from Fred Meyer and Walgreens. Neighboring tenants include Starbucks with drive-thru, Little Caesars and Tendercare Dental. The property is easy to access, has parking and very visible building signage. Average daily traffic on Baseline is 15,700 cars per day.

## **Available:**

Suite 1884—1,350 SF

\$18.50 SF/Year, NNN