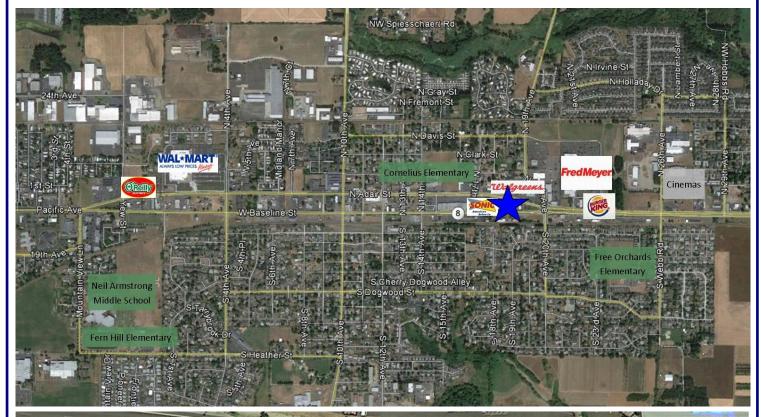

# **Cornelius Retail Center**

View Online:

Barnard Commercial Real Estate

1882—1886 Baseline Street, Cornelius, OR 97113

This strip center is located between Baseline Road and N Adair Street just down from Fred Meyer and Walgreens. Neighboring tenants include Starbucks with drive-thru, Little Caesars and Tendercare Dental. The property is easy to access, has parking and very visible building signage. Average daily traffic on Baseline is 15,700 cars per day.