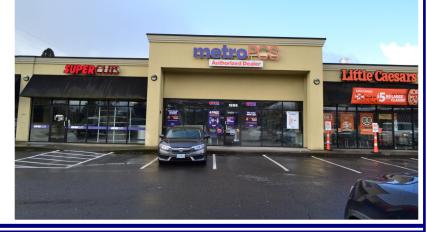

# **Cornelius Retail Center**

View Online:

Barnard Commercial Real Estate

1882—1886 Baseline Street, Cornelius, OR 97113

This strip center is located between Baseline Road and N Adair Street just down from Fred Meyer and Walgreens. Neighboring tenants include Starbucks with drive-thru, Little Caesars and Tendercare Dental. The property is easy to access, has parking and very visible building signage. Average daily traffic on Baseline is 15,700 cars per day.

## **Available:**

Suite 1884—1,350 SF

\$18.50 SF/Year, NNN