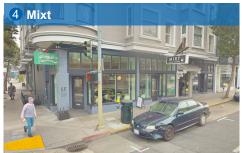

## **PROPERTY HIGHLIGHTS**

- High Ceilings
- Solid Window Lining
- · Close proximity to 16th St/Mission or 24th Street BART
- Nearby top-notch establishments: The Beehive, Amnesia Beer
  Music Hall, Aldea Home & Baby, Baggu, Betabrand, Rhea's
  Deli & Market, Boba Guys, Mixt, The Chapel and much more!

# POPULAR NEARBY TENANTS