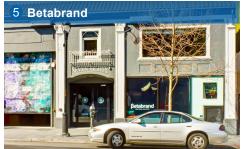

## **PROPERTY HIGHLIGHTS**

- High Ceilings
- Solid Window Lining
- · Close proximity to 16th St/Mission or 24th Street BART
- Nearby top-notch establishments: The Beehive, Amnesia Beer
  Music Hall, Aldea Home & Baby, Baggu, Betabrand, Rhea's
  Deli & Market, Boba Guys, Mixt, The Chapel and much more!

# POPULAR NEARBY TENANTS