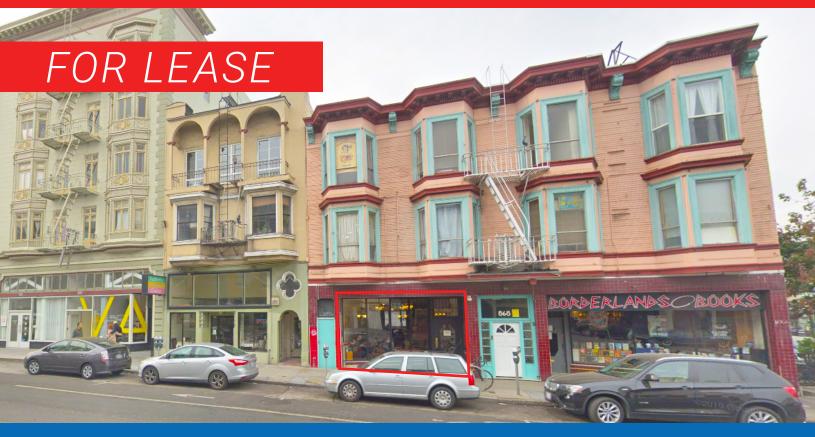

# **VIRTUAL TOUR AVAILABLE! CLICK HERE!**

870 VALENCIA STREET SAN FRANCISCO, CA 94110 MISSION DISTRICT

# TOP-NOTCH CAFÉ/RETAIL SPACE OPPORTUNITY ALONG TRENDY VALENCIA STREET!

# **TOTAL SIZE**

±2,000 SF

CAFÉ/RETAIL OPPORTUNITY FOR LEASE

# **SOLID FOOT & VEHICULAR TRAFFIC ALL DAY!**

Located on one of San Francisco's most TRENDY SHOPPING & NIGHTLIFE DESTINATIONS, **870 Valencia Street** is a dynamic space offering strong pedestrian and vehicular traffic. This MAJOR thoroughfare is home to a vibrant array of niche boutiques, hip restaurants, bars, live music venues and residences.