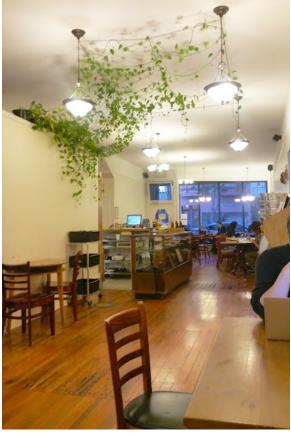

# TOP-NOTCH CAFÉ/RETAIL SPACE OPPORTUNITY ALONG TRENDY VALENCIA STREET!

# **TOTAL SIZE**

±2,000 SF

CAFÉ/RETAIL OPPORTUNITY FOR LEASE

## **PROPERTY HIGHLIGHTS**

- High Ceilings
- Solid Window Lining
- · Close proximity to 16th St/Mission or 24th Street BART
- Nearby top-notch establishments: The Beehive, Amnesia Beer
  Music Hall, Aldea Home & Baby, Baggu, Betabrand, Rhea's
  Deli & Market, Boba Guys, Mixt, The Chapel and much more!