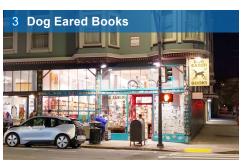

## **PROPERTY HIGHLIGHTS**

- High Ceilings
- Solid Window Lining
- · Close proximity to 16th St/Mission or 24th Street BART
- Nearby top-notch establishments: The Beehive, Amnesia Beer
  Music Hall, Aldea Home & Baby, Baggu, Betabrand, Rhea's
  Deli & Market, Boba Guys, Mixt, The Chapel and much more!

# POPULAR NEARBY TENANTS