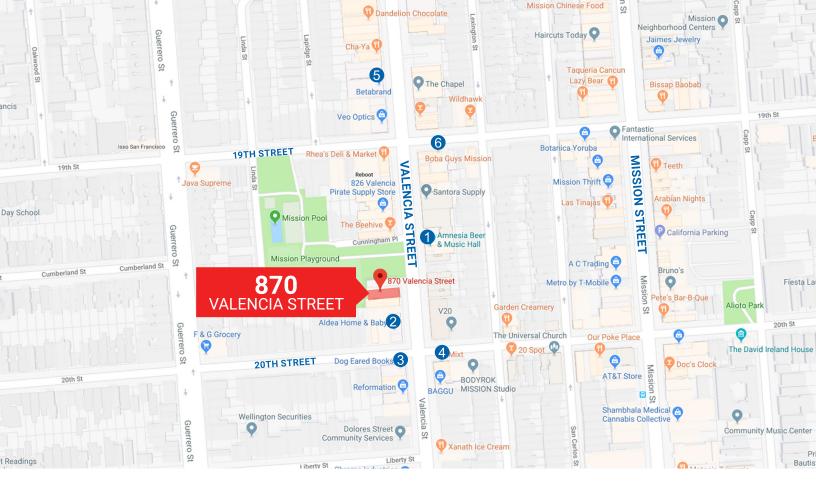

## **MISSION DISTRICT**

BETWEEN 19TH & 20TH STREETS

# **SOLID FOOT & VEHICULAR TRAFFIC ALL DAY!**

Located on one of San Francisco's most TRENDY SHOPPING & NIGHTLIFE DESTINATIONS, **870 Valencia Street** is a dynamic space offering strong pedestrian and vehicular traffic. This MAJOR thoroughfare is home to a vibrant array of niche boutiques, hip restaurants, bars, live music venues and residences.

## **PROPERTY HIGHLIGHTS**

- High Ceilings
- Solid Window Lining
- · Close proximity to 16th St/Mission or 24th Street BART
- Nearby top-notch establishments: The Beehive, Amnesia Beer
  Music Hall, Aldea Home & Baby, Baggu, Betabrand, Rhea's
  Deli & Market, Boba Guys, Mixt, The Chapel and much more!

# POPULAR NEARBY TENANTS