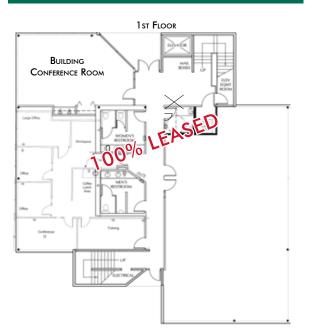

#### FOR LEASE



#### 7300-7360 SW HUNZIKER ROAD :: PORTLAND, OR 97223



# **Excellent Value at Competitive Rates**

- Visit property website at WWW.CBRE.COM/HILLTOP
- Professional office space in a campus environment
- \$18.50/SF, Full Service
- Access to Tri-Met Transit, U.S. Hwy 217 and Interstate 5
- On-site Hilltop Cafe food service & catering and conference facility
- Two miles to Washington Square, Regional Shopping Center

FOR MORE INFORMATION PLEASE CONTACT

#### Shawn Adams

T 503.221.4841 shawn.adams@cbre.com | www.cbre.com/shawn.adams Licensed in the State of Oregon





#### 7300-7360 SW HUNZIKER ROAD :: PORTLAND, OR 97223

### 7320 SW Hunziker

1st Floor







3rd Floor





FOR LEASE



#### 7300-7360 SW HUNZIKER ROAD :: PORTLAND, OR 97223

### 7300 SW Hunziker



7340 SW Hunziker





## 7360 SW Hunziker



2ND FLOOR



SUITE 200 3,636 RSF (DIVISIBLE)



FOR LEASE



#### 7300-7360 SW HUNZIKER ROAD :: PORTLAND, OR 97223





© 2013 CBRE, Inc. This information has been obtained from sources believed reliable. We have not verified it and make no guarantee, warranty or representation about it. Any projections, opinions, assumptions or estimates used are for example only and do not represent the current or future performance of the property. You and your advisors should conduct a careful, independent investigation of the property to determine to your satisfaction the suitability of the property for your needs. Photos herein are the property of their respective owners and use of these images without the express written consent of the owner is prohibit