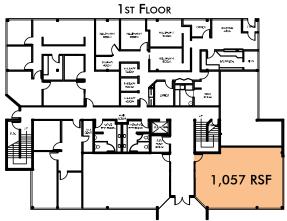

E



#### 7300-7360 SW HUNZIKER ROAD :: PORTLAND, OR 97223



# **Excellent Value at Competitive Rates**

- Visit property website at WWW.CBRE.COM/HILLTOP
- Professional office space in a campus environment
- \$18.50/SF, Full Service
- Access to Tri-Met Transit, U.S. Hwy 217 and Interstate 5
- On-site Hilltop Cafe food service & catering and conference facility
- Two miles to Washington Square, Regional Shopping Center

FOR MORE INFORMATION PLEASE CONTACT

#### Shawn Adams

T 503.221.4841 shawn.adams@cbre.com | www.cbre.com/shawn.adams Licensed in the State of Oregon





#### 7300-7360 SW HUNZIKER ROAD :: PORTLAND, OR 97223

### 7320 SW Hunziker

1st Floor







3rd Floor





FOR LEASE



#### 7300-7360 SW HUNZIKER ROAD :: PORTLAND, OR 97223

### 7300 SW Hunziker



7340 SW Hunziker





## 7360 SW Hunziker



2ND FLOOR



SUITE 200 3,636 RSF (DIVISIBLE)



FOR LEASE



#### 7300-7360 SW HUNZIKER ROAD :: PORTLAND, OR 97223





© 2013 CBRE, Inc. This information has been obtained from sources believed reliable. We have not verified it and make no guarantee, warranty or representation about it. Any projections, opinions, assumptions or estimates used are for example only and do not represent the current or future performance of the property. You and your advisors should conduct a careful, independent investigation of the property to determine to your satisfaction the suitability of the property for your needs. Photos herein are the property of their respective owners and use of these images without the express written consent of the owner is prohibited.

#### FOR MORE INF