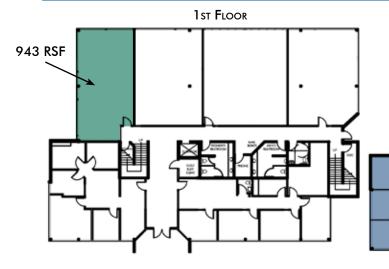

HUNZIKER ROAD :: PORTLAND, OR 97223



# **Excellent Value at Competitive Rates**

- Visit property website at WWW.CBRE.COM/HILLTOP
- Professional office space in a campus environment
- \$18.50/SF, Full Service
- Access to Tri-Met Transit, U.S. Hwy 217 and Interstate 5
- On-site Hilltop Cafe food service & catering and conference facility
- Two miles to Washington Square, Regional Shopping Center

FOR MORE INFORMATION PLEASE CONTACT

#### Shawn Adams

T 503.221.4841 shawn.adams@cbre.com | www.cbre.com/shawn.adams Licensed in the State of Oregon





#### 7300-7360 SW HUNZIKER ROAD :: PORTLAND, OR 97223

### 7320 SW Hunziker

1st Floor







3rd Floor





FOR LEASE



#### 7300-7360 SW HUNZIKER ROAD :: PORTLAND, OR 97223

### 7300 SW Hunziker



7340 SW Hunziker





## 7360 SW Hunziker



2ND FLOOR



SUITE 200 3,636 RSF (DIVISIBLE)



FOR LEASE



#### 7300-7360 SW HUNZIKER ROAD :: PORTLAND, OR 97223





© 2013 CBRE, Inc. This information has been obtained from sources believed reliable. We have not verified it and make no guarantee, warranty or representation about it. Any projections, opinions, assumptions or estimates used are for example only and do not represent the current or future performance of the property. You and your advisors should conduct a careful, independent investigation of the property to determine to your satisfaction the suitability of the property for your needs. Photos herein are the property of their respective owners and use of these images without the express written consent of the owner is prohibited.

#### FOR MORE INFORMATION PLEASE CONTACT