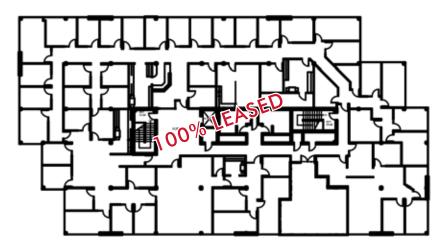

#### FOR LEASE



#### 7300-7360 SW HUNZIKER ROAD :: PORTLAND, OR 97223



# **Excellent Value at Competitive Rates**

- Visit property website at WWW.CBRE.COM/HILLTOP
- Professional office space in a campus environment
- \$18.50/SF, Full Service
- Access to Tri-Met Transit, U.S. Hwy 217 and Interstate 5
- On-site Hilltop Cafe food service & catering and conference facility
- Two miles to Washington Square, Regional Shopping Center

FOR MORE INFORMATION PLEASE CONTACT

#### Shawn Adams

T 503.221.4841 shawn.adams@cbre.com | www.cbre.com/shawn.adams Licensed in the State of Oregon





#### 7300-7360 SW HUNZIKER ROAD :: PORTLAND, OR 97223

### 7320 SW Hunziker

1st Floor







3rd Floor





FOR LEASE



#### 7300-7360 SW HUNZIKER ROAD :: PORTLAND, OR 97223

### 7300 SW Hunziker



7340 SW Hunziker





## 7360 SW Hunziker



2ND FLOOR



SUITE 200 3,636 RSF (DIVISIBLE)



FOR LEASE



#### 7300-7360 SW HUNZIKER ROAD :: PORTLAND, OR 97223





© 2013 CBRE, Inc. This information has been obtained from sources believed reliable. We have not verified it and make no guarantee, warranty or representation about it. Any projections, opinions, assumptions or estimates used are for example only and do not represent the current or future performance of the property. You and your advisors should conduct a careful, independent investigation of the property to determine to your satisfaction the suitability of the property for your needs. Photos herein are the property of their respecti