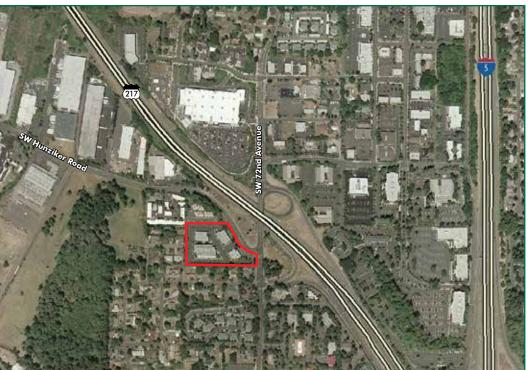

# **Excellent Value at Competitive Rates**

- Visit property website at WWW.CBRE.COM/HILLTOP
- Professional office space in a campus environment
- \$18.50/SF, Full Service
- Access to Tri-Met Transit, U.S. Hwy 217 and Interstate 5
- On-site Hilltop Cafe food service & catering and conference facility
- Two miles to Washington Square, Regional Shopping Center