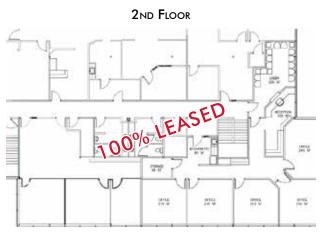

ASE



#### 7300-7360 SW HUNZIKER ROAD :: PORTLAND, OR 97223



# **Excellent Value at Competitive Rates**

- Visit property website at WWW.CBRE.COM/HILLTOP
- Professional office space in a campus environment
- \$18.50/SF, Full Service
- Access to Tri-Met Transit, U.S. Hwy 217 and Interstate 5
- On-site Hilltop Cafe food service & catering and conference facility
- Two miles to Washington Square, Regional Shopping Center

FOR MORE INFORMATION PLEASE CONTACT

#### Shawn Adams

T 503.221.4841 shawn.adams@cbre.com | www.cbre.com/shawn.adams Licensed in the State of Oregon





#### 7300-7360 SW HUNZIKER ROAD :: PORTLAND, OR 97223

### 7320 SW Hunziker

1st Floor







3rd Floor





FOR LEASE



#### 7300-7360 SW HUNZIKER ROAD :: PORTLAND, OR 97223

### 7300 SW Hunziker



7340 SW Hunziker





## 7360 SW Hunziker



2ND FLOOR



SUITE 200 3,636 RSF (DIVISIBLE)



FOR LEASE



#### 7300-7360 SW HUNZIKER ROAD :: PORTLAND, OR 97223





© 2013 CBRE, Inc. This information has been obtained from sources believed reliable. We have not verified it and make no guarantee, warranty or representation about it. Any projections, opinions, assumptions or estimates used are for example only and do not represent the current or future performance of the property. You and your advisors should conduct a careful, independent investigation of the property to determine to your satisfaction the suitability of the property for your needs. Photos herein are the property of their respective owners and use of these images without the express written consent of the owner is prohibited.

#### FOR MORE I