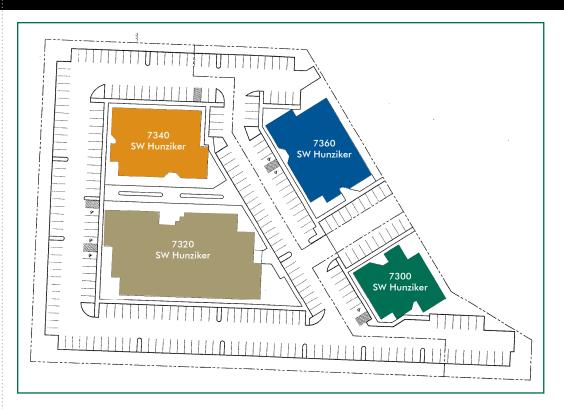

### 7320 SW Hunziker

1st Floor

3rd Floor

FOR LEASE

### 7300 SW Hunziker

7340 SW Hunziker

## 7360 SW Hunziker

2ND FLOOR

SUITE 200 3,636 RSF (DIVISIBLE)

FOR LEASE