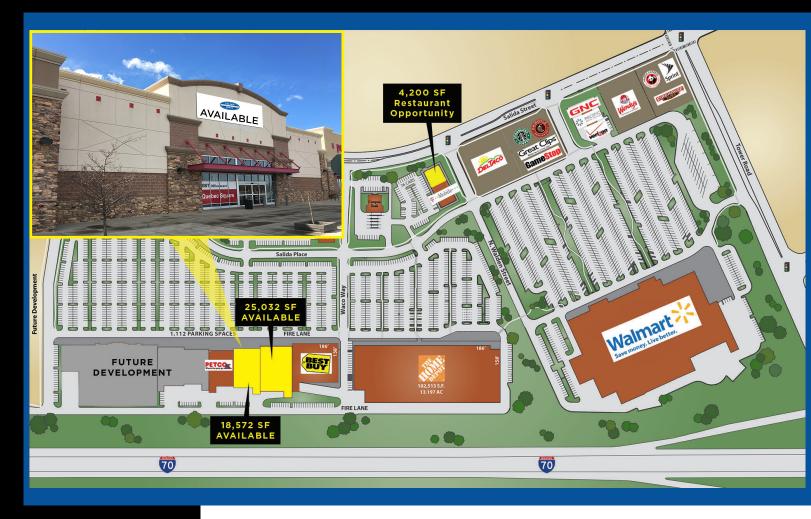

#### PROPERTY OVERVIEW:

- 18,572 SF on up to 43,604 SF available with great exposure to I-70
- 4,200 SF restaurant opportunity available 3/31/2018
- · Call Listing Agent for pricing and terms
- Excellent retail corridor
- · Growing and expanding trade area
- 71,727 residents and 67,998 employees within 3 miles

#### JOIN:

and many other first class retailers!