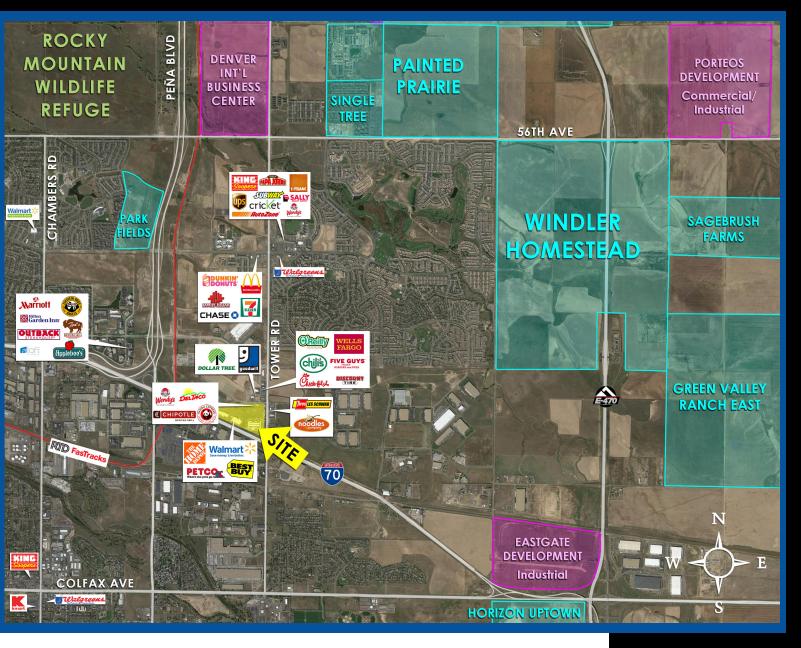

#### PROPERTY OVERVIEW:

- 18,572 SF on up to 43,604 SF available with great exposure to I-70
- 4,200 SF restaurant opportunity available 3/31/2018
- · Call Listing Agent for pricing and terms
- Excellent retail corridor
- · Growing and expanding trade area
- 71,727 residents and 67,998 employees within 3 miles

### **DEMOGRAPHICS**

# On Tower Rd north of I-70 35,692 VPD On I-70 west of Tower Rd 201,427 VPD

The information contained in this brochure was compiled from reliable sources, however Crosbie Real Estate Group, LLC does not warrant nor guarantee the accuracy of the representations herein. Crosbie Real Estate Group, LLC and its broker associates, as listed, are representing the Landlord/Seller of this property. Different brokerage relationships exist.