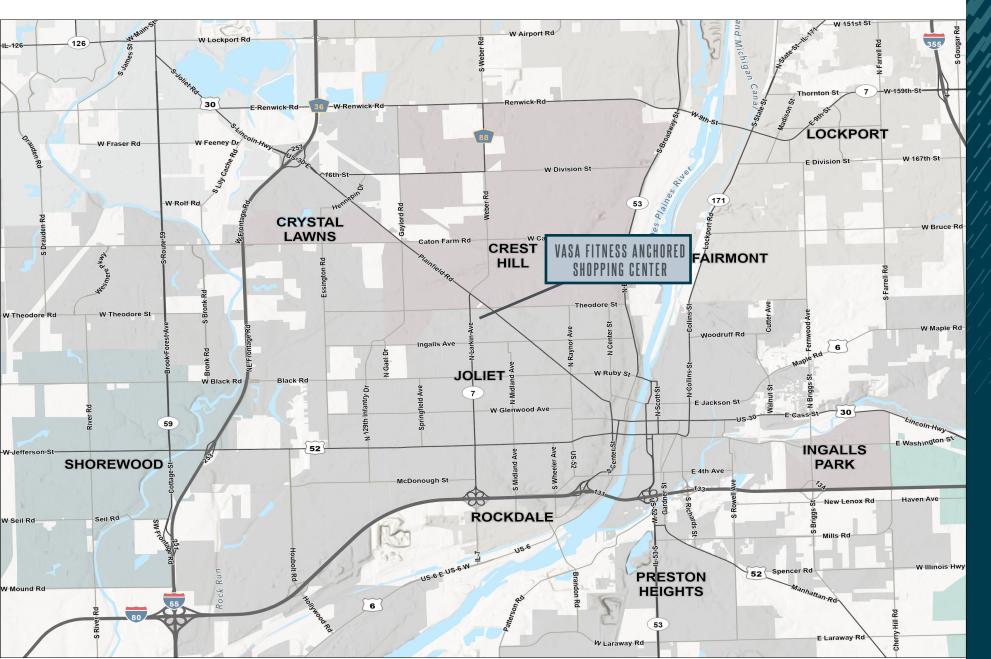

### Address

1590 N Larkin Avenue Joliet, IL 60435

### Features

- VASA Fitness is a shadow anchor to the North Ridge Plaza Shopping Center and is situated in Joliet's most heavily trafficked retail corridor.
- Joliet is 40 miles from downtown Chicago.
- 1,449 total parking spaces with cross-easements.
- Over 40,000 vpd travel through the intersection of Larkin and Theodore.
- Joliet is the 4th largest city in Illinois by population.