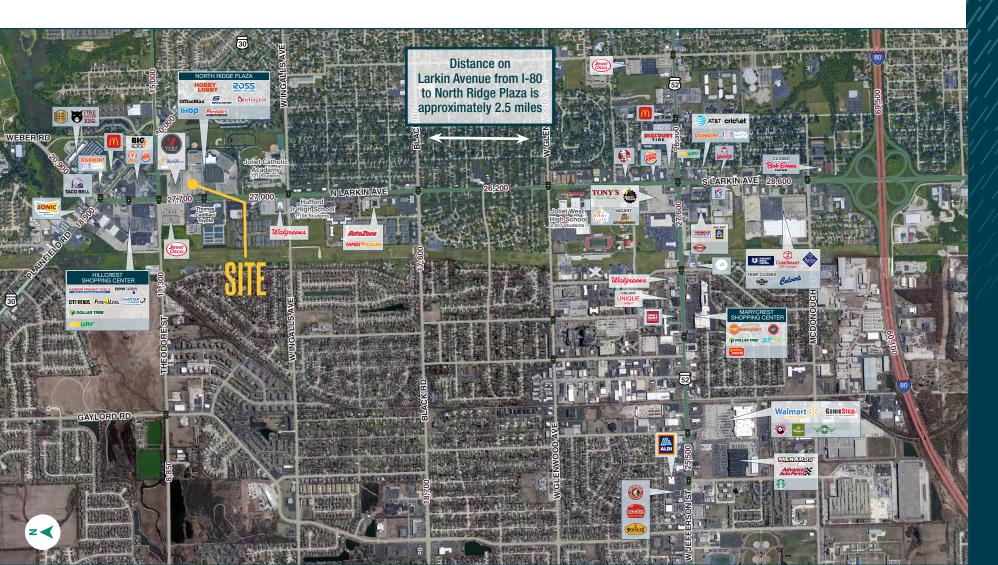

### Address

1590 N Larkin Avenue Joliet, IL 60435

### Features

- VASA Fitness is a shadow anchor to the North Ridge Plaza Shopping Center and is situated in Joliet's most heavily trafficked retail corridor.
- Joliet is 40 miles from downtown Chicago.
- 1,449 total parking spaces with cross-easements.
- Over 40,000 vpd travel through the intersection of Larkin and Theodore.
- Joliet is the 4th largest city in Illinois by population.