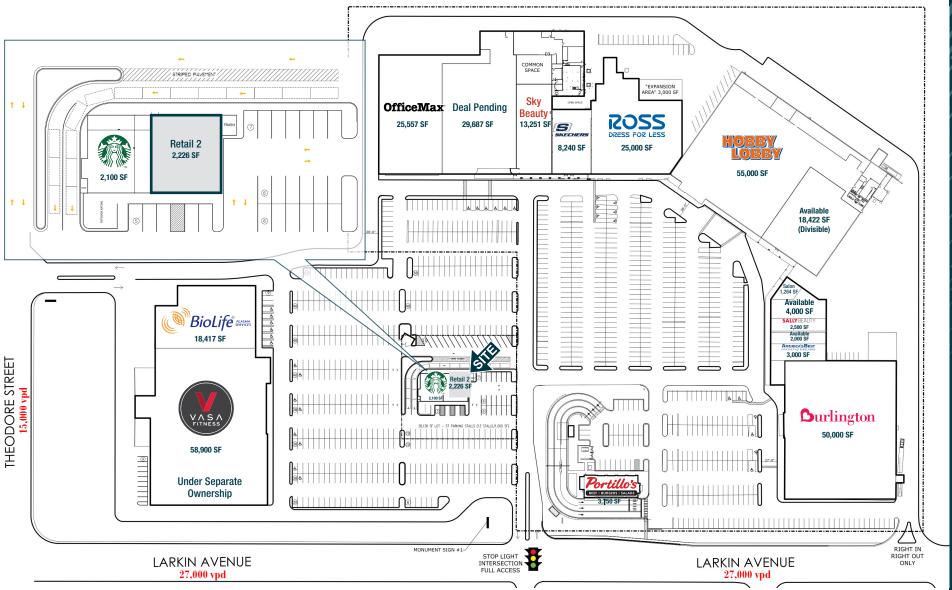

### Availability

Outlot Shop Space Available 2,226 SF

### **Shadow Anchors**

# FLOOR PLAN

### VASA FITNESS ANCHORED SHOPPING CENTER OUTLOT SPACE AVAILABLE