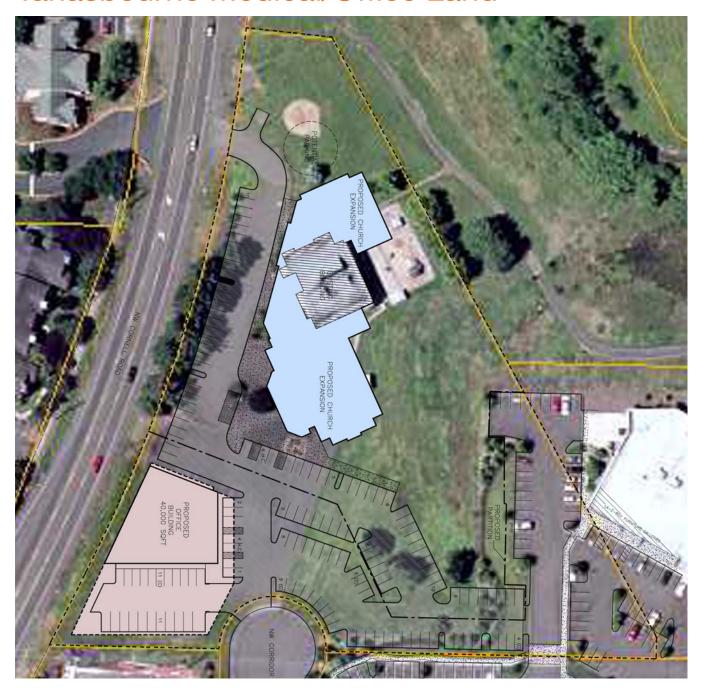

Signalized access via 173rd Avenue and Corridor Court

Proposed shared parking with church will maximize density and reduce costs

Preliminary plan suggest site will accommodate up to 40,000 SF office and 30,000 SF medical