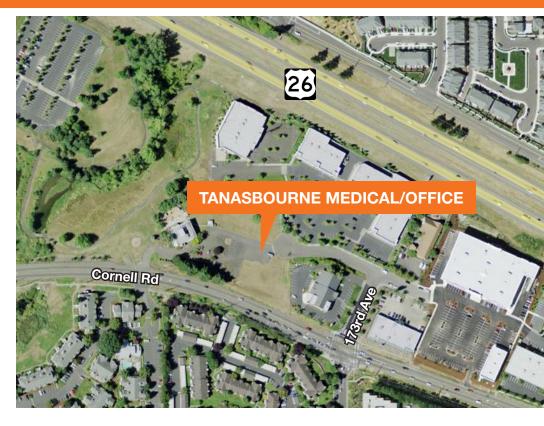

# Tanasbourne Medical/Office Land

17625 NW Cornell Road Beaverton, OR

#### **Features**

1.42 Acres\*

Community Service Zoning, City of Beaverton\*

Desirable Tanasbourne location

Excellent visibility from Sunset Highway and Cornell Road

High traffic count – 25,459 ADT (5/06) on Cornell Road

Signalized access via 173rd Avenue and Corridor Court

Proposed shared parking with church will maximize density and reduce costs

Preliminary plan suggest site will accommodate up to 40,000 SF office and 30,000 SF medical