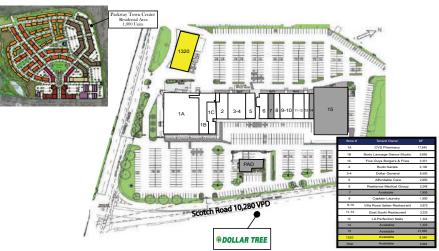

| DEMOGRAPHICS     | 3 MILES   | 5 MILES   |
|------------------|-----------|-----------|
| POPULATION       | 45,111    | 135,139   |
| HOUSEHOLD INCOME | \$129,604 | \$131,193 |

For more information about the space, check out our website!

### **PROPERTY SUMMARY**

Total Space: 8,400 SF +900 SF Playground Property Type: Retail Market: Mercer County Sub Market: Ewing Township Traffic Count: 10,280 VPD

The 8,400 SF building is located at 1320 Parkway Avenue and is directly adjacent to the Suburban Square Shopping Center. This attractive, contemporary building has customizable suite with an abundant parking field.