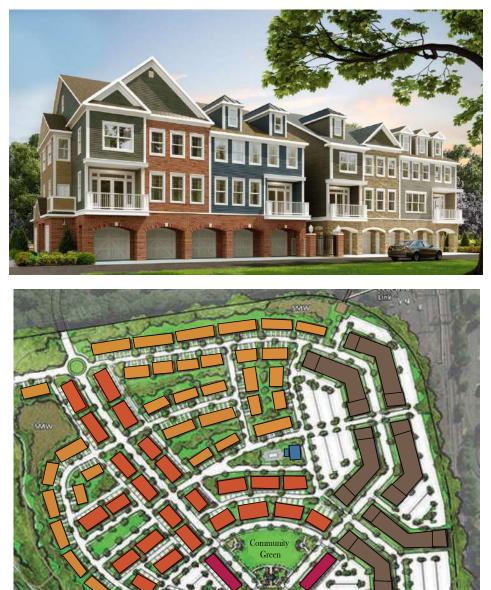

# EWING TOWN CENTER

### **Project Program**

Residental: 1,000 DU

| Town Homes           | 190 DU |
|----------------------|--------|
| Stacked Town Homes   | 250 DU |
| Live/Work Units      | 25 DU  |
| Apartments           | 60 DU  |
| Mixed-Use Apartments | 75 DU  |
| COAH Apartments      | 190 DU |

#### Site Amenities:

- Clubhouse & Train Station
- Community Greens & Open Space Greens to Include Areas for Artifacts From Former Military & General Motors

PENNMARK MANAGEMENT COMPANY INC. 1000 GERMANTOWN PIKE, SUITE A-2, PLYMOUTH MEETING, PA 19162 610-272-6500 / WWW, PENNMARK PROPERTIES, COM