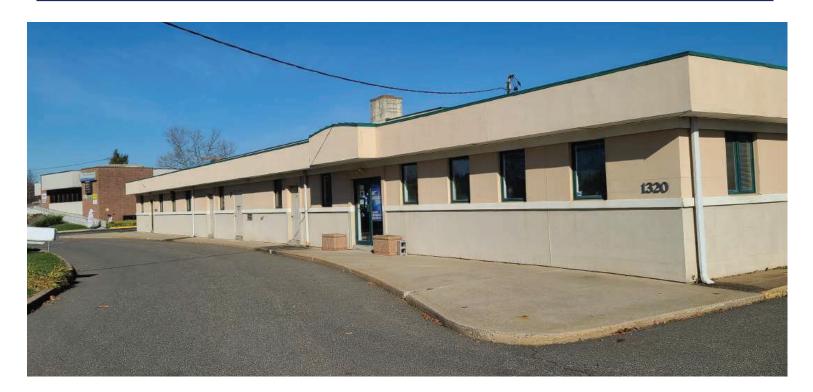

## **FOR LEASE** 9,000 SF+/- DAYCARE OPPORTUNITY AVAILABLE

1320 Parkway Building •1320 Parkway Avenue , Ewing, NJ 08628

### **PROPERTY SUMMARY**

Total Space: 8,400 SF +900 SF Playground Property Type: Retail Market: Mercer County Sub Market: Ewing Township Traffic Count: 10,280 VPD

The 8,400 SF building is located at 1320 Parkway Avenue and is directly adjacent to the Suburban Square Shopping Center. This attractive, contemporary building has customizable suite with an abundant parking field.