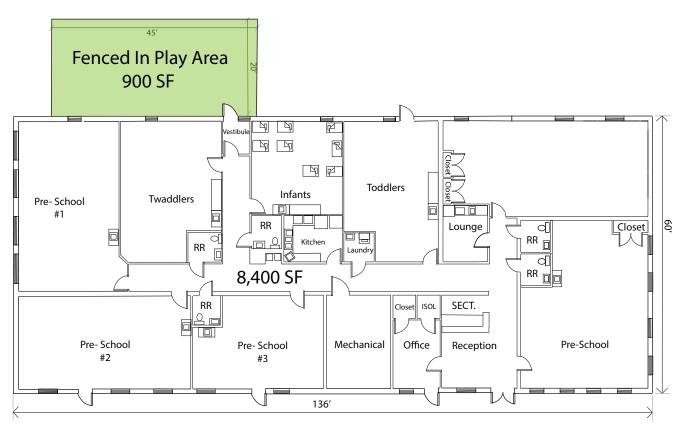

#### 140 kid capacity

- Fenced in outdoor play area
- Minutes from I-95
- Excellect visibility
- New residential development in area
- Excessive parking
- Oustomized floor plans
- On site maintenance

| In mos | -       |
|--------|---------|
|        |         |
|        | - MARIN |
|        |         |

### **PROPERTY SUMMARY**

Total Space: 8,400 SF +900 SF Playground Property Type: Retail Market: Mercer County Sub Market: Ewing Township Traffic Count: 10,280 VPD

The 8,400 SF building is located at 1320 Parkway Avenue and is directly adjacent to the Suburban Square Shopping Center. This attractive, contemporary building has customizable suite with an abundant parking field.