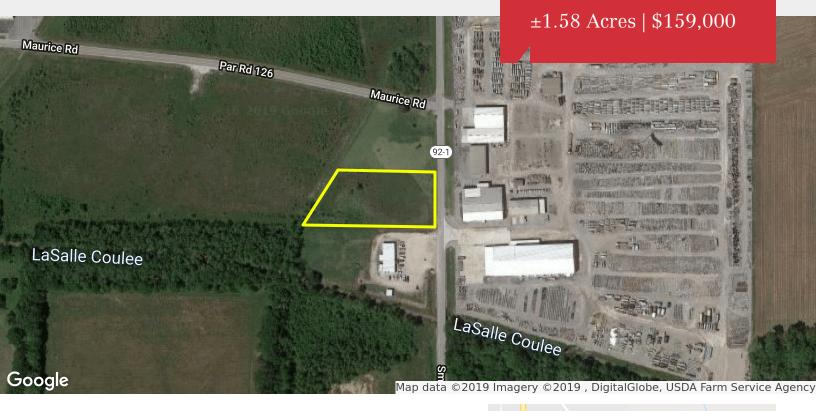

# 1280 Smede Hwy

Broussard, Louisiana 70518

## **Property Highlights**

- ±1.58 acres of commercial land
- Great lot with frontage on La. Highway 92 (Smede Highway)
- Good exposure on this heavily traveled road between US Highway 90 and Cade
- Industrial and retail uses near this commercial lot

# 92-1 Cade Map data ©2019