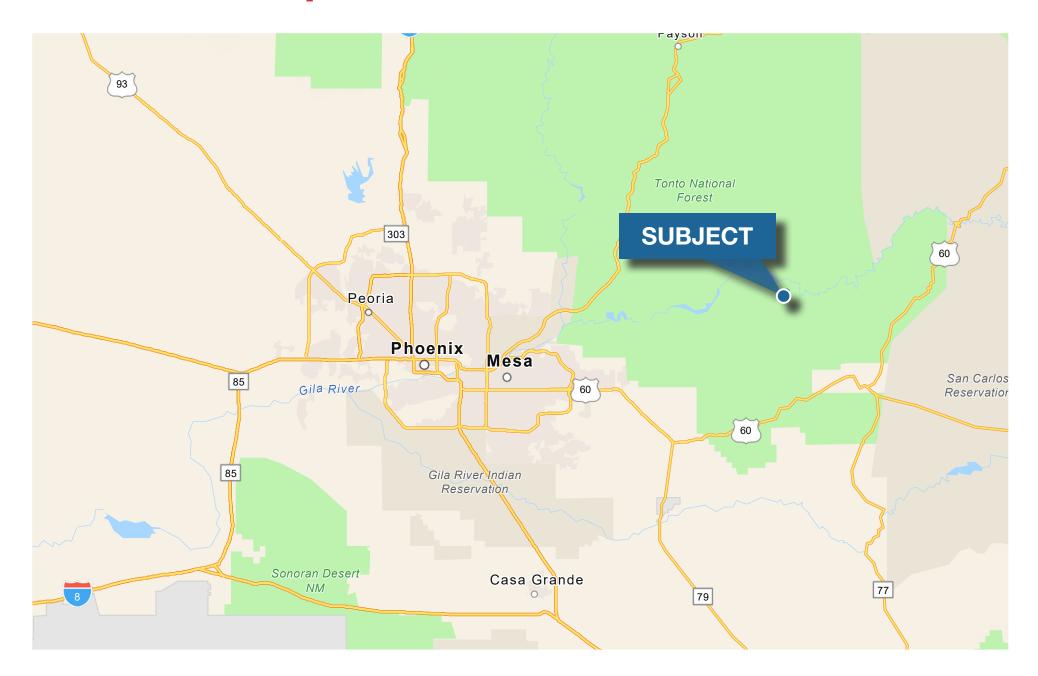

- C-3 zoned property limited commercial zoned property in wide proximity - take advantage of this opportunity to purchase commercial property near Roosevelt Lake
- Roosevelt Lake is located in the Tonto National Forest at over 2.9
  million acres, the Tonto National Forest is the largest national forest in Arizona, and the seventh largest national forest among 154
  USDA National Forests
- Less than 2 hours/80 miles from Phoenix
- Roosevelt Lake is a major center for fishing, boating, camping and general vacationing
- APN # 204-06-021N
- Owner is including 25+ year established marine repair shop business in asking price huge potential upside for income can be made
- Seller financing available

Sale Price: \$339,000 - MOTIVATED SELLER!





## Property **Photos**











# Location Map



### Proximity Map