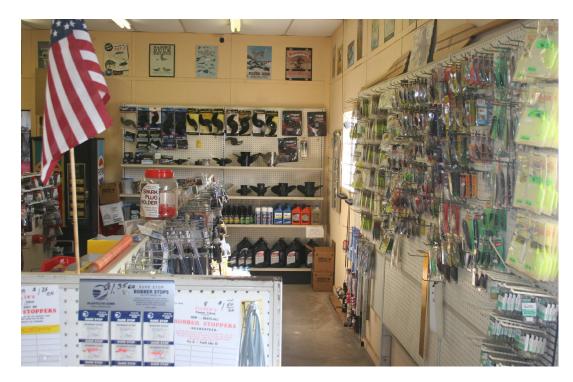

f frontage on Highway 188
- C-3 zoned property limited commercial zoned property in wide proximity - take advantage of this opportunity to purchase commercial property near Roosevelt Lake
- Roosevelt Lake is located in the Tonto National Forest at over 2.9
  million acres, the Tonto National Forest is the largest national forest in Arizona, and the seventh largest national forest among 154
  USDA National Forests
- Less than 2 hours/80 miles from Phoenix
- Roosevelt Lake is a major center for fishing, boating, camping and general vacationing
- APN # 204-06-021N
- Owner is including 25+ year established marine repair shop business in asking price huge potential upside for income can be made
- Seller financing available

Sale Price: \$339,000 - MOTIVATED SELLER!





## Property **Photos**











# Location Map



### Proximity Map