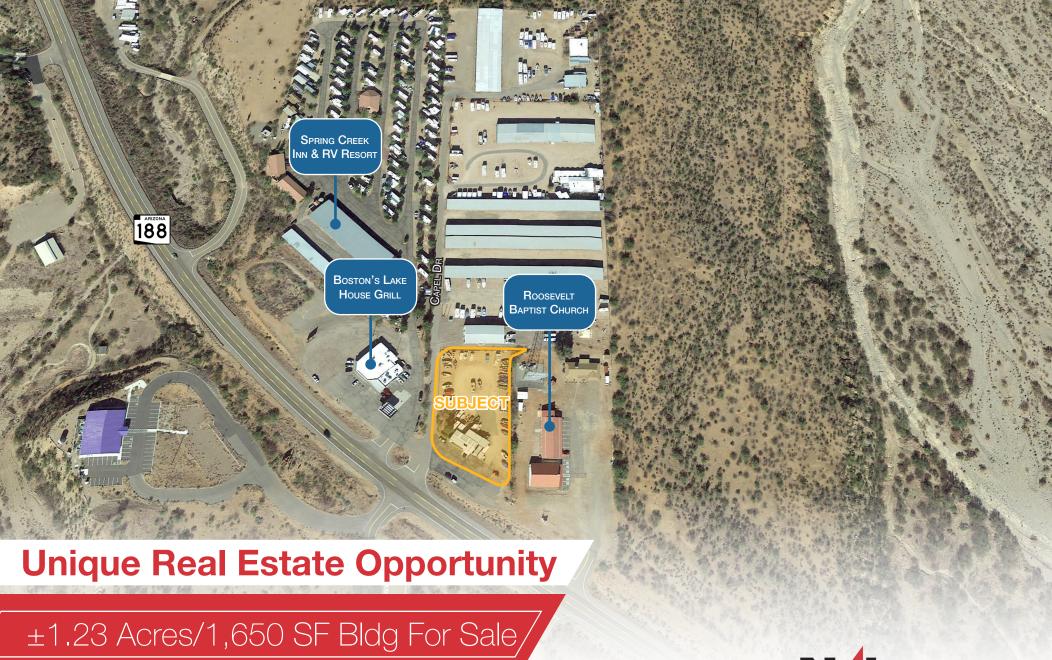

27 Capel Drive Roosevelt, AZ 85545



#### Michael Gaida

office 602 393 6611 mobile 602 920 8940 mike.gaida@naihorizon.com

#### Property Overview

#### Property & Location Highlights

- Unique opportunity to own commercial real estate near Roosevelt Lake
- ±1.23 Acres + 1,650 SF Building
- ±300 feet of frontage on Highway 188
- C-3 zoned property limited commercial zoned property in wide proximity - take advantage of this opportunity to purchase commercial property near Roosevelt Lake
- Roosevelt Lake is located in the Tonto National Forest at over 2.9
  million acres, the Tonto National Forest is the largest national forest in Arizona, and the seventh largest national forest among 154
  USDA National Forests
- Less than 2 hours/80 miles from Phoenix
- Roosevelt Lake is a major center