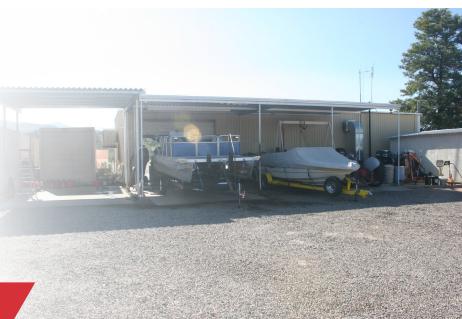

SF Building
- ±300 feet of frontage on Highway 188
- C-3 zoned property limited commercial zoned property in wide proximity - take advantage of this opportunity to purchase commercial property near Roosevelt Lake
- Roosevelt Lake is located in the Tonto National Forest at over 2.9
  million acres, the Tonto National Forest is the largest national forest in Arizona, and the seventh largest national forest among 154
  USDA National Forests
- Less than 2 hours/80 miles from Phoenix
- Roosevelt Lake is a major center for fishing, boating, camping and general vacationing
- APN # 204-06-021N
- Owner is including 25+ year established marine repair shop business in asking price huge potential upside for income can be made
- Seller financing available

Sale Price: \$339,000 - MOTIVATED SELLER!





## Property **Photos**











# Location Map



### Proximity Map