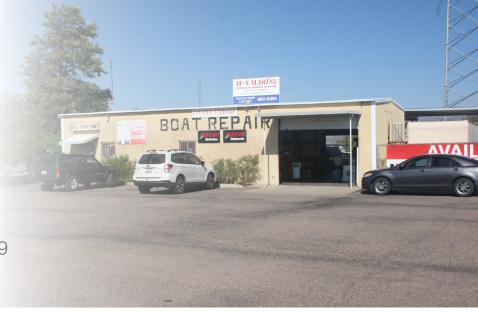

50 SF Building
- ±300 feet of frontage on Highway 188
- C-3 zoned property limited commercial zoned property in wide proximity - take advantage of this opportunity to purchase commercial property near Roosevelt Lake
- Roosevelt Lake is located in the Tonto National Forest at over 2.9
  million acres, the Tonto National Forest is the largest national forest in Arizona, and the seventh largest national forest among 154
  USDA National Forests
- Less than 2 hours/80 miles from Phoenix
- Roosevelt Lake is a major center for fishing, boating, camping and general vacationing
- APN # 204-06-021N
- Owner is including 25+ year established marine repair shop business in asking price huge potential upside for income can be made
- Seller financing available

Sale Price: \$339,000 - MOTIVATED SELLER!





## Property **Photos**











# Location Map



### Proximity Map