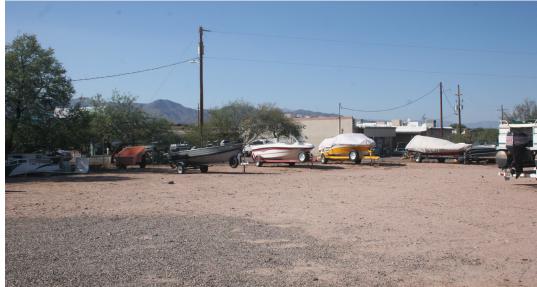

ontage on Highway 188
- C-3 zoned property limited commercial zoned property in wide proximity - take advantage of this opportunity to purchase commercial property near Roosevelt Lake
- Roosevelt Lake is located in the Tonto National Forest at over 2.9
  million acres, the Tonto National Forest is the largest national forest in Arizona, and the seventh largest national forest among 154
  USDA National Forests
- Less than 2 hours/80 miles from Phoenix
- Roosevelt Lake is a major center for fishing, boating, camping and general vacationing
- APN # 204-06-021N
- Owner is including 25+ year established marine repair shop business in asking price huge potential upside for income can be made
- Seller financing available

Sale Price: \$339,000 - MOTIVATED SELLER!





## Property **Photos**











# Location Map



### Proximity Map