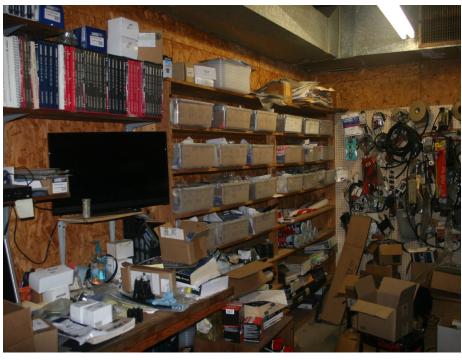

frontage on Highway 188
- C-3 zoned property limited commercial zoned property in wide proximity - take advantage of this opportunity to purchase commercial property near Roosevelt Lake
- Roosevelt Lake is located in the Tonto National Forest at over 2.9
  million acres, the Tonto National Forest is the largest national forest in Arizona, and the seventh largest national forest among 154
  USDA National Forests
- Less than 2 hours/80 miles from Phoenix
- Roosevelt Lake is a major center for fishing, boating, camping and general vacationing
- APN # 204-06-021N
- Owner is including 25+ year established marine repair shop business in asking price huge potential upside for income can be made
- Seller financing available

Sale Price: \$339,000 - MOTIVATED SELLER!





## Property **Photos**











# Location Map



### Proximity Map