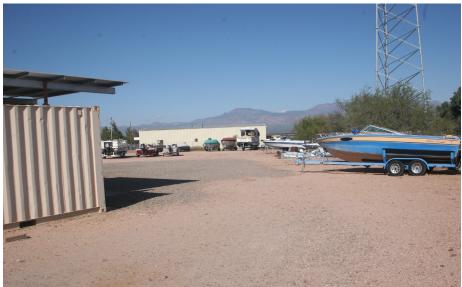

tage on Highway 188
- C-3 zoned property limited commercial zoned property in wide proximity - take advantage of this opportunity to purchase commercial property near Roosevelt Lake
- Roosevelt Lake is located in the Tonto National Forest at over 2.9
  million acres, the Tonto National Forest is the largest national forest in Arizona, and the seventh largest national forest among 154
  USDA National Forests
- Less than 2 hours/80 miles from Phoenix
- Roosevelt Lake is a major center for fishing, boating, camping and general vacationing
- APN # 204-06-021N
- Owner is including 25+ year established marine repair shop business in asking price huge potential upside for income can be made
- Seller financing available

Sale Price: \$339,000 - MOTIVATED SELLER!





## Property **Photos**











# Location Map



### Proximity Map