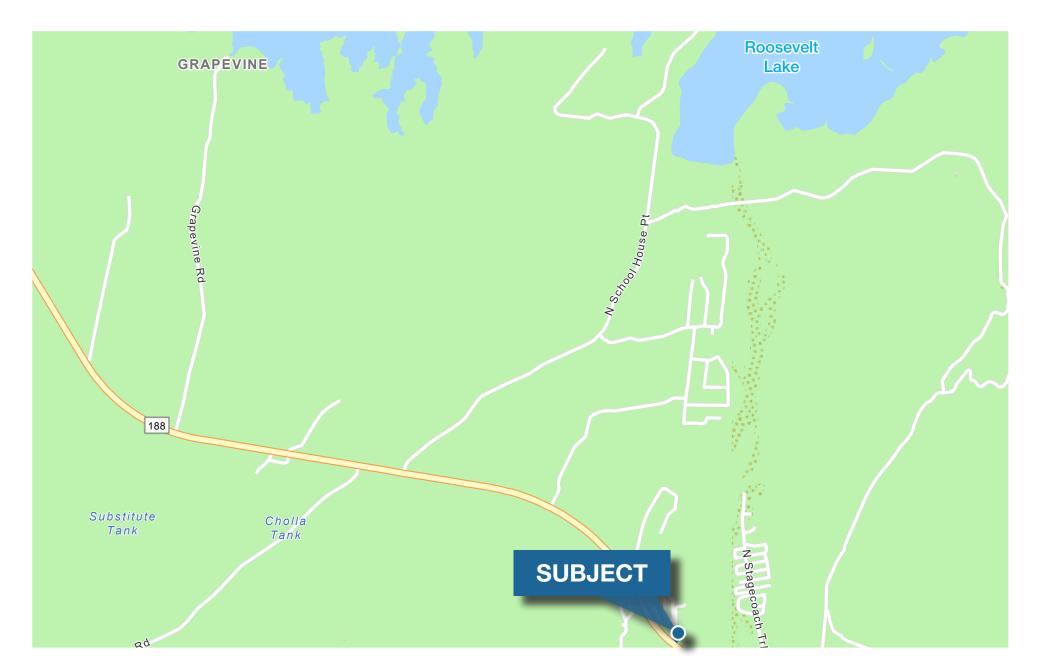

limited commercial zoned property in wide proximity - take advantage of this opportunity to purchase commercial property near Roosevelt Lake
- Roosevelt Lake is located in the Tonto National Forest at over 2.9
  million acres, the Tonto National Forest is the largest national forest in Arizona, and the seventh largest national forest among 154
  USDA National Forests
- Less than 2 hours/80 miles from Phoenix
- Roosevelt Lake is a major center for fishing, boating, camping and general vacationing
- APN # 204-06-021N
- Owner is including 25+ year established marine repair shop business in asking price huge potential upside for income can be made
- Seller financing available

Sale Price: \$339,000 - MOTIVATED SELLER!





## Property **Photos**











# Location Map



### Proximity Map