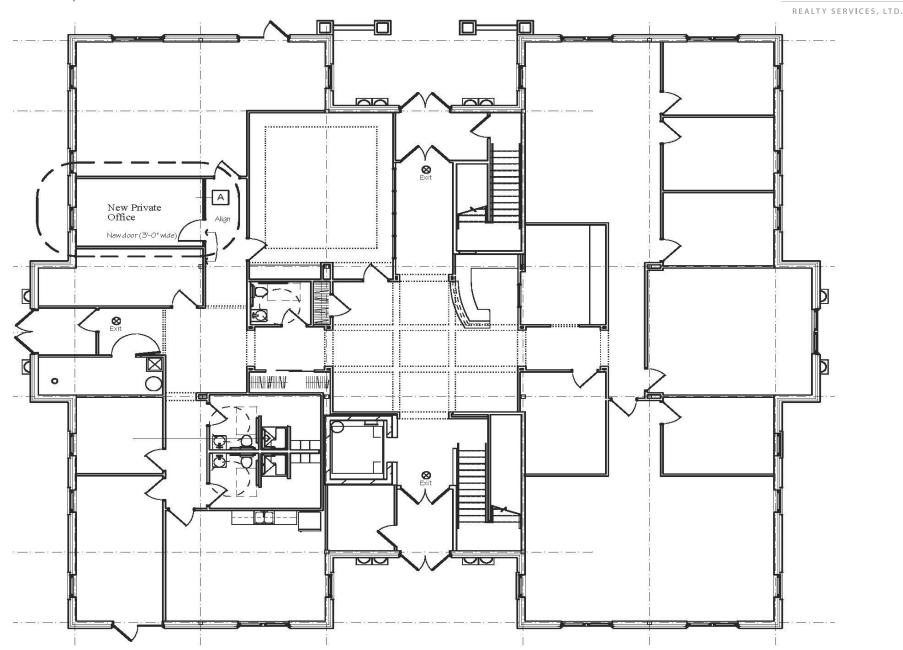

### 8075 WASHINGTON VILLAGE DR.

FIRST FLOOR 7,126 SF

Washington Township, OH 45458

WELCOME TO THE REGION WE KNOW