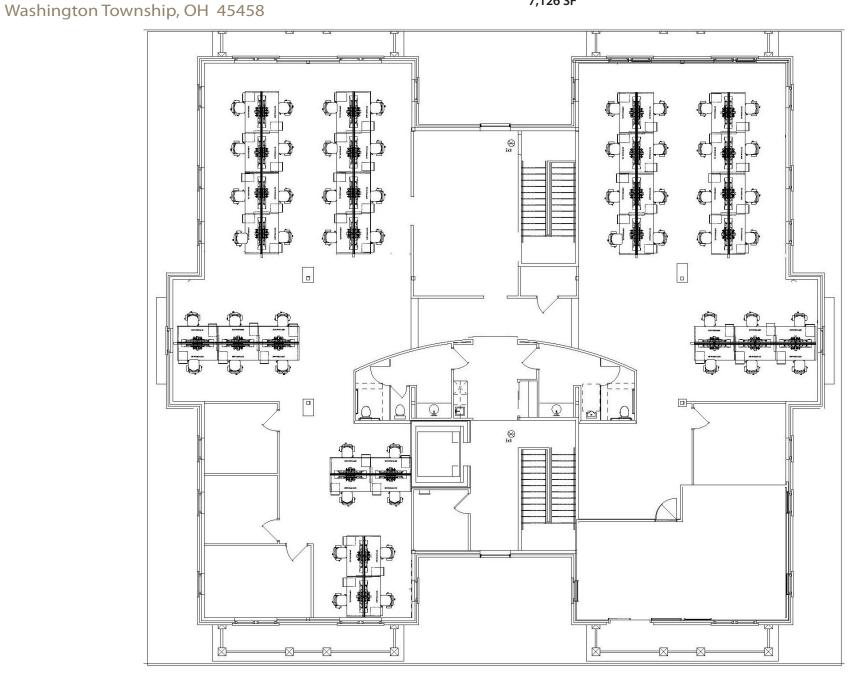

TH DAYTON LOCATION** just off I-675 & SR 725 in Washington Township no local earnings tax!
- IDEALLY SITUATED WITHIN THE PAVILIONS, a quiet and well-maintained campus-style office park of Class A buildings
- EXCELLENT MIX OF OFFICES & OPEN SPACE IN MOVE IN CONDITION
- **BUILDING FEATURES INCLUDE** multiple entrances, two staircases, an elevator, high ceilings, abundant natural light
- CONVENIENT ACCESS WITH CLOSE PROXIMITY TO/FROM SR 725, I-675, I-75, SR 741
- AMPLE PARKING immediately adjacent to the building on all sides
- CONTACT JOHN ORR AT 937-910-0851 for more information



## **FOR SALE**

### 8075 WASHINGTON VILLAGE DR.

FIRST FLOOR 7,126 SF



Washington Township, OH 45458



WELCOME TO THE REGION WE KNOW

# **FOR SALE**

### 8075 WASHINGTON VILLAGE DR.

SECOND FLOOR 7,126 SF