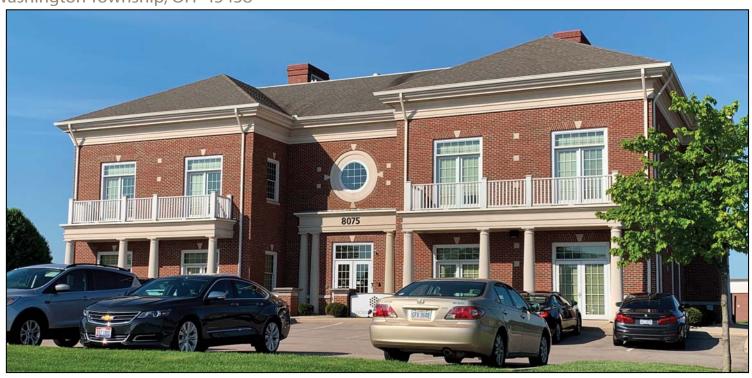

#### 8075 WASHINGTON VILLAGE DR.

Washington Township, OH 45458

- 7,126 14,252 +/- SF AVAILABLE FOR SALE OR LEASE in two-story, Class A office building situated on 0.1636 +/- acres
- **EXCELLENT SOUTH DAYTON LOCATION** just off I-675 & SR 725 in Washington Township no local earnings tax!
- IDEALLY SITUATED WITHIN THE PAVILIONS, a quiet and well-maintained campus-style office park of Class A buildings
- EXCELLENT MIX OF OFFICES & OPEN SPACE IN MOVE IN CONDITION
- **BUILDING FEATURES INCLUDE** multiple entrances, two staircases, an elevator, high ceilings, abundant natural light
- CONVENIENT ACCESS WITH CLOSE PROXIMITY TO/FROM SR 725, I-675, I-75, SR 741
- AMPLE PARKING immediately adjacent to the building on all sides
- CONTACT JOHN ORR AT 937-910-0851 for more information