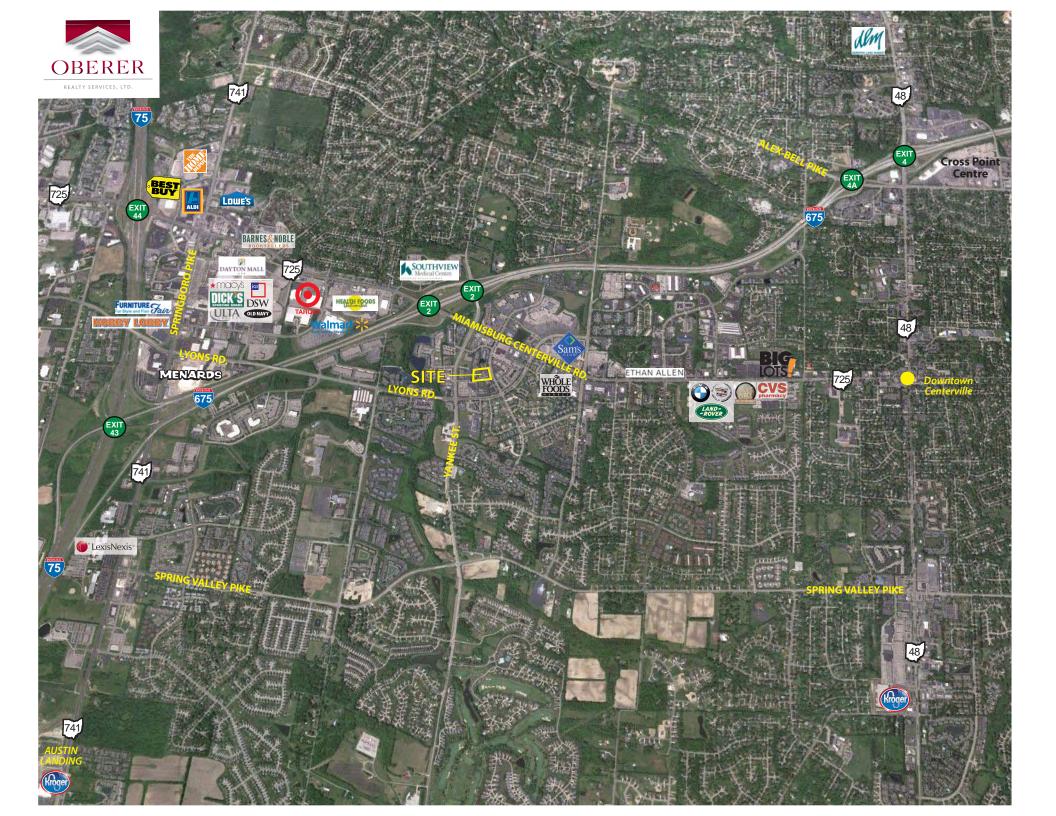

DAYTON LOCATION** just off I-675 & SR 725 in Washington Township no local earnings tax!
- IDEALLY SITUATED WITHIN THE PAVILIONS, a quiet and well-maintained campus-style office park of Class A buildings
- EXCELLENT MIX OF OFFICES & OPEN SPACE IN MOVE IN CONDITION
- **BUILDING FEATURES INCLUDE** multiple entrances, two staircases, an elevator, high ceilings, abundant natural light
- CONVENIENT ACCESS WITH CLOSE PROXIMITY TO/FROM SR 725, I-675, I-75, SR 741
- AMPLE PARKING immediately adjacent to the building on all sides
- CONTACT JOHN ORR AT 937-910-0851 for more information



## **FOR SALE**

### 8075 WASHINGTON VILLAGE DR.

FIRST FLOOR 7,126 SF



Washington Township, OH 45458



WELCOME TO THE REGION WE KNOW

# **FOR SALE**

### 8075 WASHINGTON VILLAGE DR.

SECOND FLOOR 7,126 SF