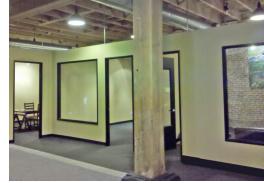

## Cool creative space available now!

| 5,000 SF available                                                       |
|--------------------------------------------------------------------------|
| Lease expires June 30, 2012<br>(longer term lease potentially available) |
| Rate: \$3,500/month, full service                                        |
| Great close-in NW location                                               |
| High ceilings with exposed brick and timber                              |
| Move-in ready                                                            |
| Kitchen/breakroom                                                        |