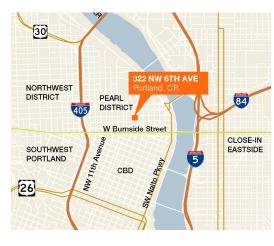

### km Kidder Mathews

# For Sublease

### Kolin Building

322 NW 6th Avenue Portland, OR

## Cool creative space available now!

| 5,000 SF available                                                       |
|--------------------------------------------------------------------------|
| Lease expires June 30, 2012<br>(longer term lease potentially available) |
| Rate: \$3,500/month, full service                                        |
| Great close-in NW location                                               |
| High ceilings with exposed brick and timber                              |
| Move-in ready                                                            |
| Kitchen/breakroom                                                        |









#### Contact

Josh Schweitz 503.221.2297 joshs@kiddermathews.com



For Sublease

## Kolin Building





#### Contact

Josh Schweitz

503.221.2297 joshs@kiddermathews.com

This information supplied herein is from sources we deem reliable. It is provided without any representation, warranty or guarantee, expressed or implied as to its accuracy. Prospective Buyer or Tenant should conduct an independent investigation and verification of all matters deemed to be material, including, but not limited to, statements of income and expenses. Consult your attorney, accountant, or other professional advisor.

kiddermathews.com