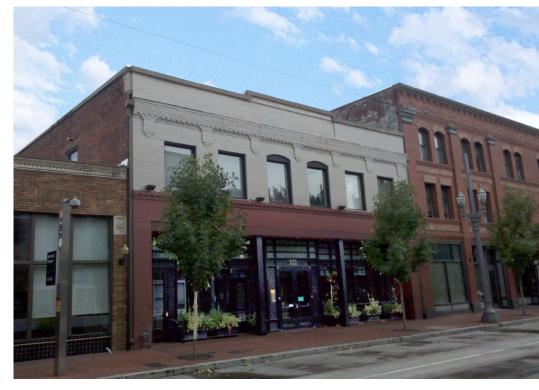

### Kolin Building

322 NW 6th Avenue Portland, OR

## Cool creative space available now!

| 5,000 SF available                                                       |
|--------------------------------------------------------------------------|
| Lease expires June 30, 2012<br>(longer term lease potentially available) |
| Rate: \$3,500/month, full service                                        |
| Great close-in NW location                                               |
| High ceilings with exposed brick and timber                              |
| Move-in ready                                                            |
| Kitchen/breakroom                                                        |