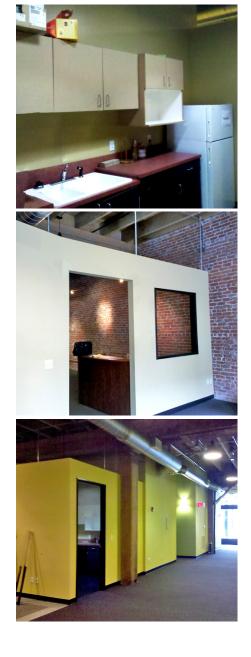

## Cool creative space available now!

| 5,000 SF available                                                       |
|--------------------------------------------------------------------------|
| Lease expires June 30, 2012<br>(longer term lease potentially available) |
| Rate: \$3,500/month, full service                                        |
| Great close-in NW location                                               |
| High ceilings with exposed brick and timber                              |
| Move-in ready                                                            |
| Kitchen/breakroom                                                        |