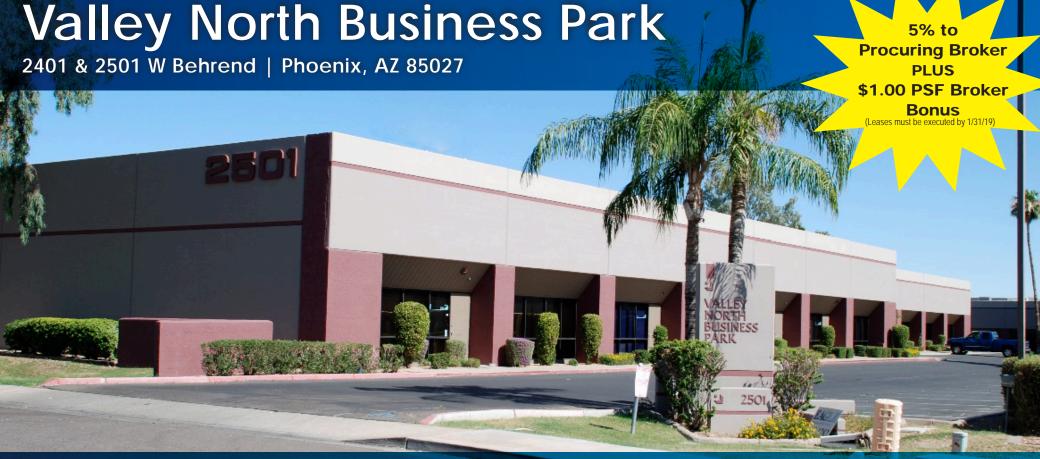

Industrial Suites Available for Lease: \$0.89 PSF IG

• ±1,400 to 6,550 SF Suites Available

- Excellent Access to I-17 & 101 Freeways
- 16'-18' Clear Height
- 10'x10', 10'x12' & 10'x14' Grade Level Doors
- Fully Sprinklered
- EVAP cooled Warehouse & All A/C Varies by Suite
- Suites Can Be Built to Suit in 30-90 Days
- CP/GCP City of Phoenix
- 4/1,000 Parking Ratio

The information contained herein has been obtained from various sources. We have no reason to doubt its accuracy; however, J & J Commercial Properties, Inc. has not verified such information and makes no guarantee, warranty or representation about such information. The prospective buyer or lessee should independently verify all dimensions, specifications, floor plans, and all information prior to the lease or purchase of the