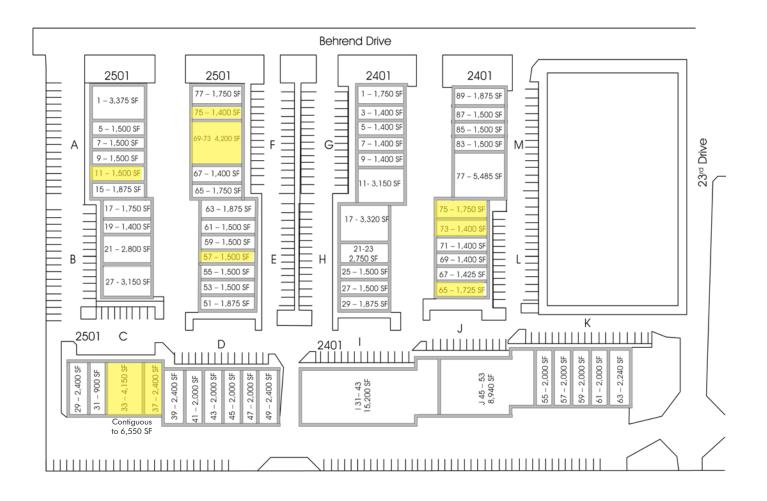

## Valley North Business Park

2401 & 2501 W Behrend | Phoenix, AZ 85027

### AVAILABILTY | \$0.89 PSF IG

- A11 ±1,500 SF
- C33  $\pm 4,150$  SF  $\int_{\text{Contiguous}}$
- C37  $\pm 2,400 \text{ SF} \int_{0.05}^{0.05} \text{ fo } 6,550 \text{ SF}$
- E57  $\pm 1,500$  SF
- F69/73 (Divisible) ±4,200 SF
- $F75 \pm 1,400 SF$
- L65 ±1,725 SF
- L73  $\pm 1,400$  SF
- L75 ±1,750 SF