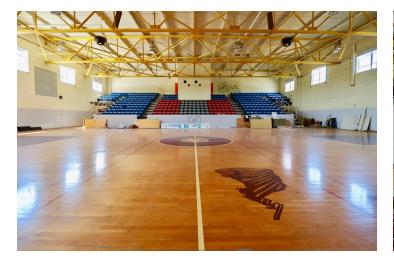

#### **AVAILABLE SPACES**

Lease Rate: \$6.00 - 12.00 SF/yr (NNN)

 SPACE
 LEASE RATE
 SIZE (SF)

 Unfinished office suite
 \$12.00 SF/yr
 6,000 SF

 City Center Gym
 \$6.00 SF/yr
 8,222 SF

Building Size: 42,939