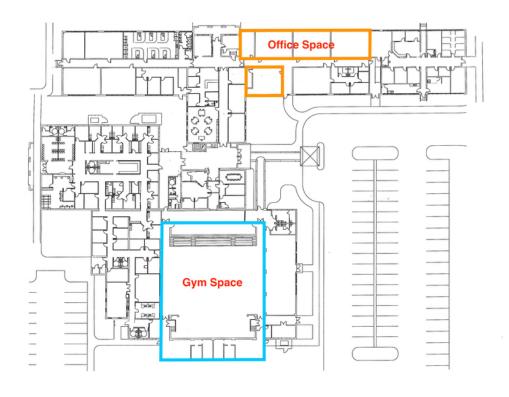

#### **OFFERING SUMMARY**

Lot Size:

Available SF: 6,000 - 8,222 SF

#### **AVAILABLE SPACES**

Lease Rate: \$6.00 - 12.00 SF/yr (NNN)

 SPACE
 LEASE RATE
 SIZE (SF)

 Unfinished office suite
 \$12.00 SF/yr
 6,000 SF

 City Center Gym
 \$6.00 SF/yr
 8,222 SF

Building Size: 42,939