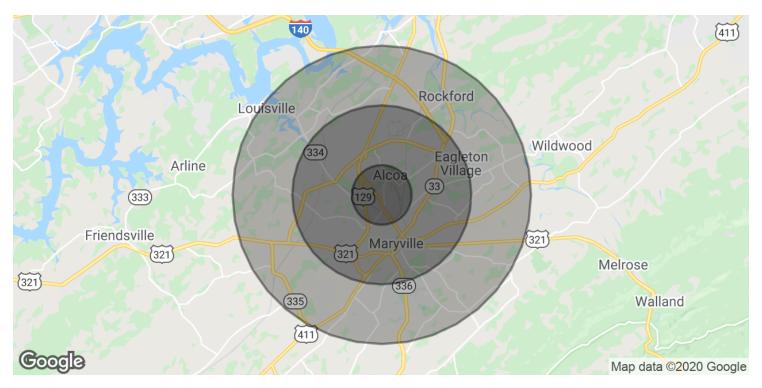

Office Building For Lease

| POPULATION           | 1 MILE | 3 MILES | 5 MILES |
|----------------------|--------|---------|---------|
| Total Population     | 2,855  | 30,864  | 63,809  |
| Average age          | 35.5   | 36.5    | 38.6    |
| Average age (Male)   | 34.1   | 34.8    | 37.1    |
| Average age (Female) | 37.7   | 38.5    | 40.2    |

| HOUSEHOLDS & INCOME | 1 MILE    | 3 MILES   | 5 MILES   |
|---------------------|-----------|-----------|-----------|
| Total households    | 1,089     | 12,466    | 25,752    |
| # of persons per HH | 2.6       | 2.5       | 2.5       |
| Average HH income   | \$48,197  | \$49,660  | \$57,172  |
| Average house value | \$160,426 | \$156,801 | \$166,385 |

<sup>\*</sup> Demographic data derived from 2010 US Census

**Andrew Wilmoth** 

Senior Associate 865.474.8786 andrew.wilmoth@avisonyoung.com Jim Holleman, CCIM

Principal 865.450.8883