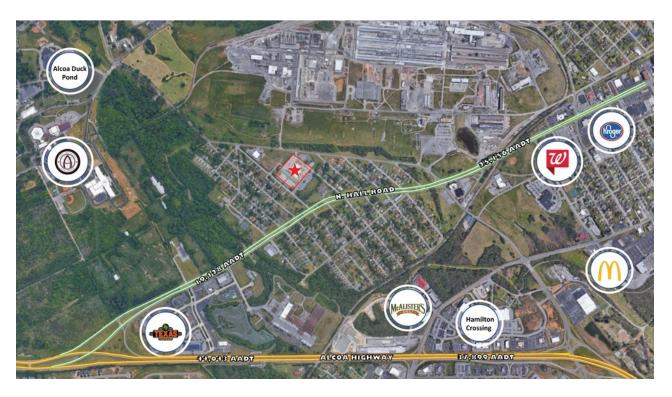

Office Building For Lease

| POPULATION           | 1 MILE | 3 MILES | 5 MILES |
|----------------------|--------|---------|---------|
| Total Population     | 2,855  | 30,864  | 63,809  |
| Average age          | 35.5   | 36.5    | 38.6    |
| Average age (Male)   | 34.1   | 34.8    | 37.1    |
| Average age (Female) | 37.7   | 38.5    | 40.2    |

| HOUSEHOLDS & INCOME | 1 MILE    | 3 MILES   | 5 MILES   |
|---------------------|-----------|-----------|-----------|
| Total households    | 1,089     | 12,466    | 25,752    |
| # of persons per HH | 2.6       | 2.5       | 2.5       |
| Average HH income   | \$48,197  | \$49,660  | \$57,172  |
| Average house value | \$160,426 | \$156,801 | \$166,385 |

<sup>\*</sup> Demographic data derived from 2010 US Census

**Andrew Wilmoth** 

Senior Associate 865.474.8786 andrew.wilmoth@avisonyoung.com Jim Holleman, CCIM

Principal 865.450.8883