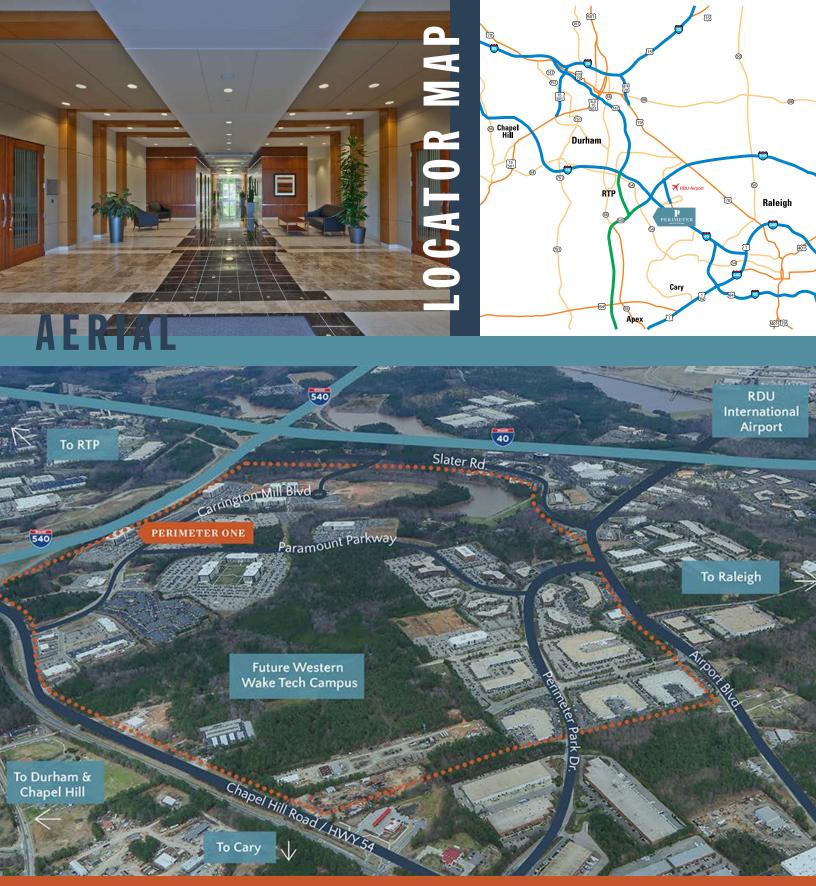

#### ACCESSIBLE

Located off I-40 and I-540 and just 3 minutes away from Raleigh-Durham International Airport.

## **AVAILABILITIES**

Suite 100 – 10,523 SF Available November 2019