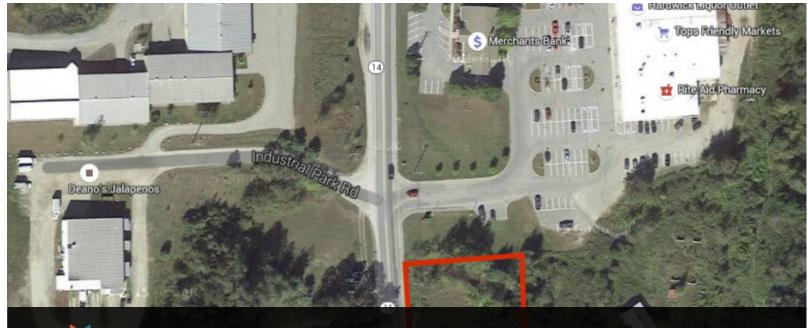

### **Property Description**

Developable land at the entrance to main Hardwick Shopping plaza with Rite Aid, Tops, and Merchant Bank as existing tenants. Huge visibility along Route 15 just outside of downtown Hardwick Village. This is the main retail junction for this area and lends itself to a number of different retail opportunities. Currently improved with two freestanding structures of 1,250SF and 150SF, though highest and best use would suggest a complete redevelopment of the site. Call Ross for additional information and to schedule a showing. Note: Property lines in picture approximate